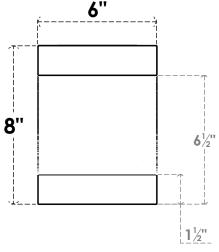

## ITEM NUMBER: RFTURO060X08000X28000X008NEW00RCPR

6"W X 8"H X 28"L TIMBERTHANE ROUGH CEDAR NEWPORT FAUX WOOD OPEN RAFTER TAIL, 8"L 28" END, PRIMED TAN

## **FRONT PROFILE**