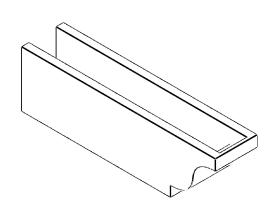

## ITEM NUMBER: RFTURO060X08000X28000X008NEW00RCPR

6"W X 8"H X 28"L TIMBERTHANE ROUGH CEDAR NEWPORT FAUX WOOD OPEN RAFTER TAIL, 8"L 28" END, PRIMED TAN

## **ISOMETRIC**

GENERATED DATE: 03/02/2023

**EKENA MILLWORK** 2300 WEST MAIN ST. CLARKSVILLE, TX 75426 TOLL FREE: 866-607-0453 WWW.EKENAMILLWORK.COM

1. INSTALLATION TO BE COMPLETED IN ACCORDANCE WITH MANUFACTURER'S SPECIFICATIONS.
2. DRAWING MAY NOT BE TO SCALE
3. THIS DRAWING IS INTENDED FOR DESIGN AND PLANNING PURPOSES ONLY.
4. ALL INFORMATION CONTAINED HEREIN WAS CURRENT AT THE TIME OF DEVELOPMENT BUT MUST BE REVIEWED AND APPROVED BY THE PRODUCT MANUFACTURER TO BE CONSIDERED ACCURATE.