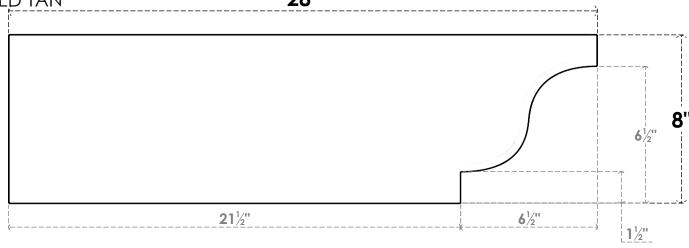

## ITEM NUMBER: RFTURO060X08000X28000X008NEW00RCPR

6"W X 8"H X 28"L TIMBERTHANE ROUGH CEDAR NEWPORT FAUX WOOD OPEN RAFTER TAIL, 8"L 28" END, PRIMED TAN

## **SIDE PROFILE**