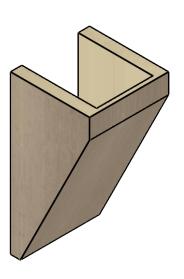

#### ITEM NUMBER: CORU07X07X14CONRCPR

7"W X 7"D X 14"H SERIES 2 WIDE CONCORD ROUGH CEDAR TIMBERTHANE FAUX WOOD CORBEL, PRIMED

## **ISOMETRIC**

**EKENA MILLWORK** 2300 WEST MAIN ST. CLARKSVILLE, TX 75426 TOLL FREE: 866-607-0453 WWW.EKENAMILLWORK.COM

GENERATED DATE: 01/27/2023

- 1. INSTALLATION TO BE COMPLETED IN ACCORDANCE WITH MANUFACTURER'S SPECIFICATIONS.
  2. DRAWING MAY NOT BE TO SCALE
  3. THIS DRAWING IS INTENDED FOR DESIGN AND PLANNING PURPOSES ONLY.
  4. ALL INFORMATION CONTAINED HEREIN WAS CURRENT AT THE TIME OF DEVELOPMENT BUT MUST BE REVIEWED AND APPROVED BY THE PRODUCT MANUFACTURER TO BE CONSIDERED ACCURATE.
- 5. TIMBERTHANE ARCHITECTURAL PRODUCTS ARE MADE FROM HIGH DENSITY URETHANE AND COME FACTORY PRIMED