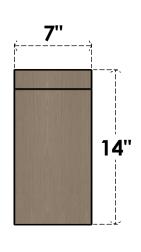

#### ITEM NUMBER: CORU07X07X14CONRCPR

7"W X 7"D X 14"H SERIES 2 WIDE CONCORD ROUGH CEDAR TIMBERTHANE FAUX WOOD CORBEL, PRIMED

# FRONT PROFILE