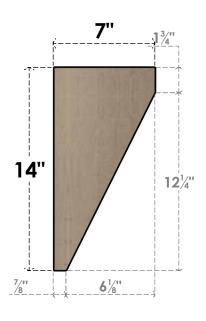

#### ITEM NUMBER: CORU07X07X14CONRCPR

7"W X 7"D X 14"H SERIES 2 WIDE CONCORD ROUGH CEDAR TIMBERTHANE FAUX WOOD CORBEL, PRIMED

### SIDE PROFILE