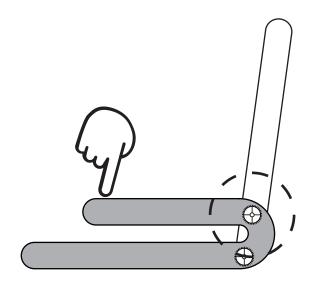

## INSTRUCTION MANUAL FOLDING CHAIR

## **BEFORE INSTALLATION**

- Please list all parts as below first to check if any part is missing and make assembly easier.
- Do be careful that some parts are heavy and sharp.
- Please follow the assembly steps to install the product, if you find spare parts left, don't be worried, the left spare parts are prepared for bad ones if occurred.
- Once you hand tighten all of your bolts into place, we are going to use our wrench to fully tighten into place.
- Please do not exceed the bearing limitations of the product.
- Reconfirm that all bolts, screws, and knobs are secure every 90 days. Please retain these instructions for future reference.

## **INSTRUCTIONS**