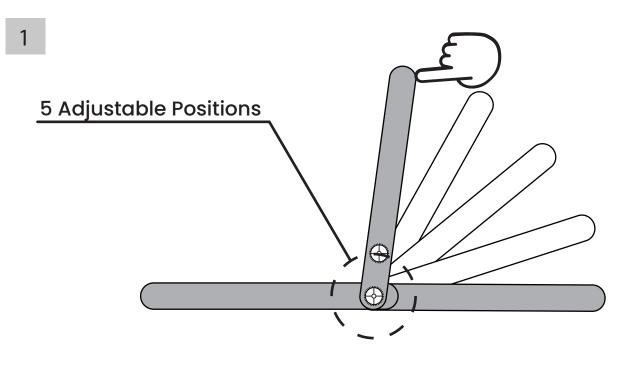

## INSTRUCTION MANUAL FOLDING CHAIR

## **BEFORE INSTALLATION**

- Please list all parts as below first to check if any part is missing and make assembly easier.
- Do be careful that some parts are heavy and sharp.
- Please follow the assembly steps to install the product, if you find spare parts left, don't be worried, the left spare parts are prepared for bad ones if occurred.
- Once you hand tighten all of your bolts into place, we are going to use our wrench to fully tighten into place.
- Please do not exceed the bearing limitations of the product.
- Reconfirm that all bolts, screws, and knobs are secure every 90 days. Please retain these instructions for future reference.

## **INSTRUCTIONS**