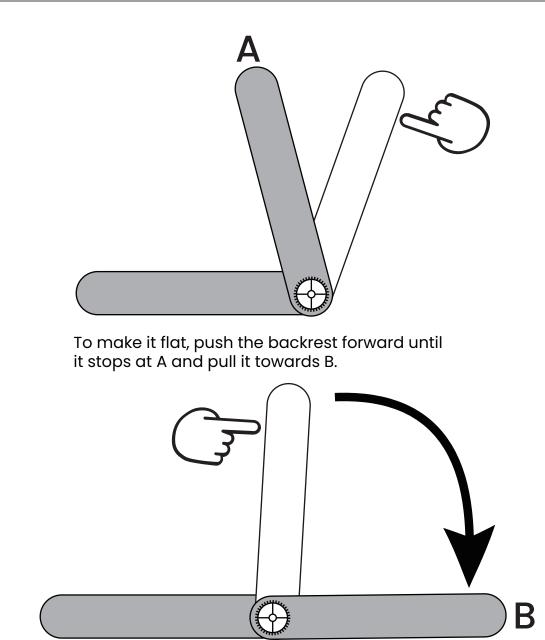

## INSTRUCTION MANUAL FOLDING CHAIR

## **BEFORE INSTALLATION**

- Please list all parts as below first to check if any part is missing and make assembly easier.
- Do be careful that some parts are heavy and sharp.
- Please follow the assembly steps to install the product, if you find spare parts left, don't be worried, the left spare parts are prepared for bad ones if occurred.
- Once you hand tighten all of your bolts into place, we are going to use our wrench to fully tighten into place.
- Please do not exceed the bearing limitations of the product.
- Reconfirm that all bolts, screws, and knobs are secure every 90 days. Please retain these instructions for future reference.

## **INSTRUCTIONS**