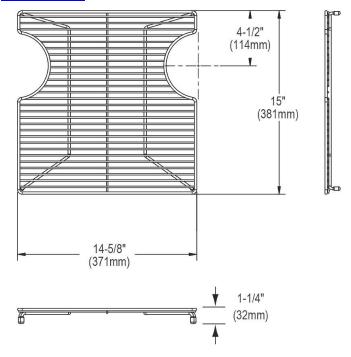

## **PRODUCT SPECIFICATIONS**

Elkay Stainless Steel 14-5/8" x 15" x 1-1/4" Bottom Grid. Overall dimensions are 14-5/8" x 15" x 1-1/4".

Made of Stainless Steel

| Material:          | Stainless Steel                           |
|--------------------|-------------------------------------------|
| Finish:            | Polished Stainless Steel                  |
| Dimensions:        | 14-5/8" x 15" x 1-1/4"                    |
| Fits Bowl Size(s): | Fits zero radius bowl size: 30-1/2" x 16" |