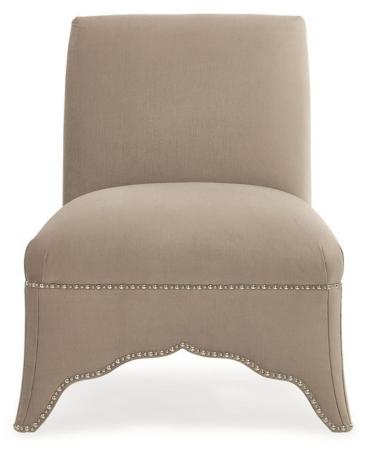

## LADY SLIPPER

uph-418-031-a

**COLLECTION:** Caracole Upholstery

**DIMENSIONS:** 28W x 32.25D x 33.5H

Exquisitely graceful and subtly feminine, this well-dressed slipper chair always elicits a smile. Upholstered in a luxe plum grey fabric, it boasts an unexpected scalloped detail inset along its outside back. This stylish inset feature is upholstered in a striped tri-tone velvet and adds one-of-a-kind character. Perfectly proportioned to fit nearly any space, it also wears a band of nailhead trim that artfully outlines its shapely base and seat cushion.

**CONSTRUCTION:** Plush poly foam cushion. | 8-Way hand tied seat.