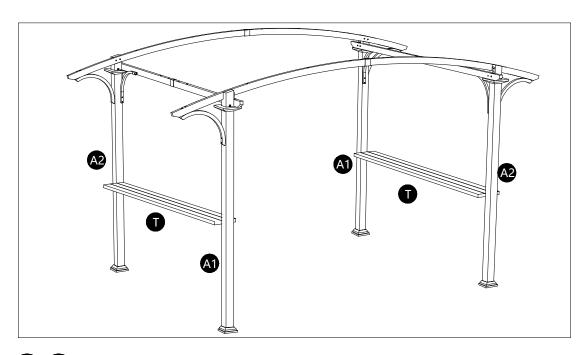

## PACKAGE CONTENTS

| No. | DESCRIPTION | Draft                                        | QTY |
|-----|-------------|----------------------------------------------|-----|
| A1  | Left Post   | <u>;;                                   </u> | 2   |

| A2 | Right Post                            | <u>:</u> : | 2 |
|----|---------------------------------------|------------|---|
| С  | Base Cover                            |            | 4 |
| D  | Base                                  |            | 4 |
| E  | Decoration on post                    |            | 4 |
| F  | Arc beam with stopper                 |            | 2 |
| G  | Arc beam                              |            | 2 |
| Н  | Beam                                  |            | 2 |
| I  | Cross beam with stopper               |            | 2 |
| J  | Arc beam connector                    |            | 2 |
| К  | Cross beam connector                  |            | 2 |
| L  | Side small top roof beam with plugins |            | 2 |
| М  | Side small top roof beam              |            | 2 |
| N  | Small roof beam with plugins          | •          | 5 |
| 0  | Small roof beam                       | 8 6        | 5 |
| P  | Arc edge oblique support              |            | 4 |
| P1 | Straight edge diagonal support        |            | 4 |
| R  | Canopy                                |            | 1 |
| T1 | Mesa                                  |            | 2 |
| U  | Table board connector                 |            | 4 |