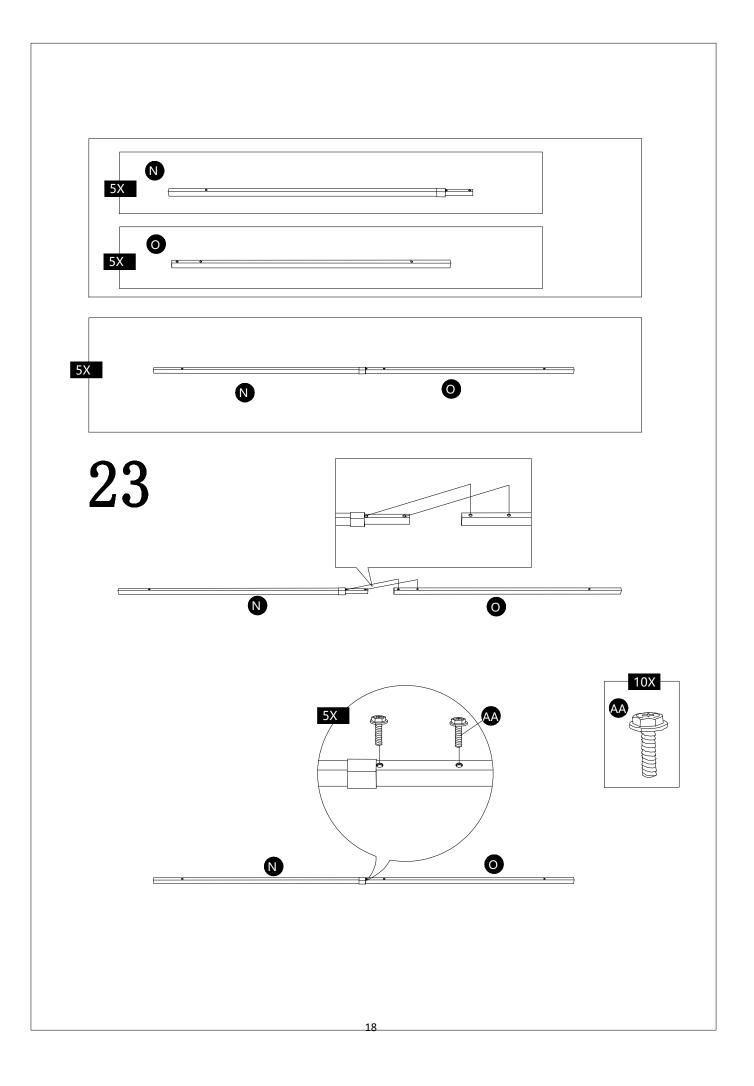

| A2 | Right Post                            | <u>:</u> : | 2 |
|----|---------------------------------------|------------|---|
| С  | Base Cover                            |            | 4 |
| D  | Base                                  |            | 4 |
| E  | Decoration on post                    |            | 4 |
| F  | Arc beam with stopper                 |            | 2 |
| G  | Arc beam                              |            | 2 |
| Н  | Beam                                  |            | 2 |
| I  | Cross beam with stopper               |            | 2 |
| J  | Arc beam connector                    |            | 2 |
| К  | Cross beam connector                  |            | 2 |
| L  | Side small top roof beam with plugins |            | 2 |
| М  | Side small top roof beam              |            | 2 |
| N  | Small roof beam with plugins          | •          | 5 |
| 0  | Small roof beam                       | 8 6        | 5 |
| P  | Arc edge oblique support              |            | 4 |
| P1 | Straight edge diagonal support        |            | 4 |
| R  | Canopy                                |            | 1 |
| T1 | Mesa                                  |            | 2 |
| U  | Table board connector                 |            | 4 |