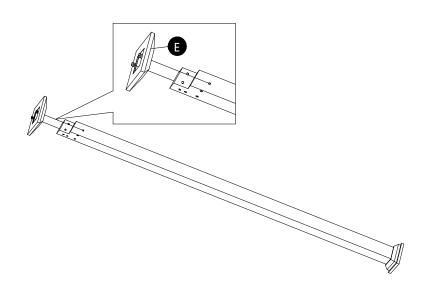

| A2 | Right Post                            | <u>:</u> : | 2 |
|----|---------------------------------------|------------|---|
| С  | Base Cover                            |            | 4 |
| D  | Base                                  |            | 4 |
| E  | Decoration on post                    |            | 4 |
| F  | Arc beam with stopper                 |            | 2 |
| G  | Arc beam                              |            | 2 |
| Н  | Beam                                  |            | 2 |
| I  | Cross beam with stopper               |            | 2 |
| J  | Arc beam connector                    |            | 2 |
| К  | Cross beam connector                  |            | 2 |
| L  | Side small top roof beam with plugins |            | 2 |
| М  | Side small top roof beam              |            | 2 |
| N  | Small roof beam with plugins          | •          | 5 |
| 0  | Small roof beam                       | 8 6        | 5 |
| P  | Arc edge oblique support              |            | 4 |
| P1 | Straight edge diagonal support        |            | 4 |
| R  | Canopy                                |            | 1 |
| T1 | Mesa                                  |            | 2 |
| U  | Table board connector                 |            | 4 |