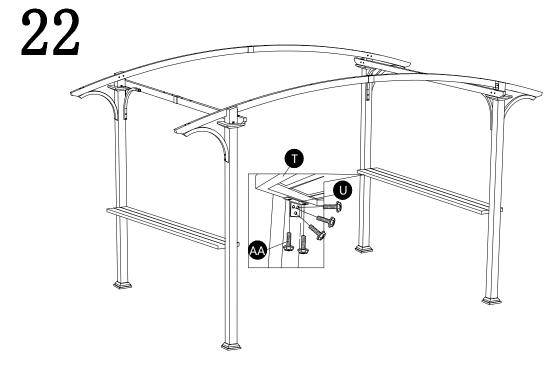

| A2 | Right Post                            | <u>:</u> : | 2 |
|----|---------------------------------------|------------|---|
| С  | Base Cover                            |            | 4 |
| D  | Base                                  |            | 4 |
| E  | Decoration on post                    |            | 4 |
| F  | Arc beam with stopper                 |            | 2 |
| G  | Arc beam                              |            | 2 |
| Н  | Beam                                  |            | 2 |
| I  | Cross beam with stopper               |            | 2 |
| J  | Arc beam connector                    |            | 2 |
| К  | Cross beam connector                  |            | 2 |
| L  | Side small top roof beam with plugins |            | 2 |
| М  | Side small top roof beam              |            | 2 |
| N  | Small roof beam with plugins          | •          | 5 |
| 0  | Small roof beam                       | 8 6        | 5 |
| P  | Arc edge oblique support              |            | 4 |
| P1 | Straight edge diagonal support        |            | 4 |
| R  | Canopy                                |            | 1 |
| T1 | Mesa                                  |            | 2 |
| U  | Table board connector                 |            | 4 |