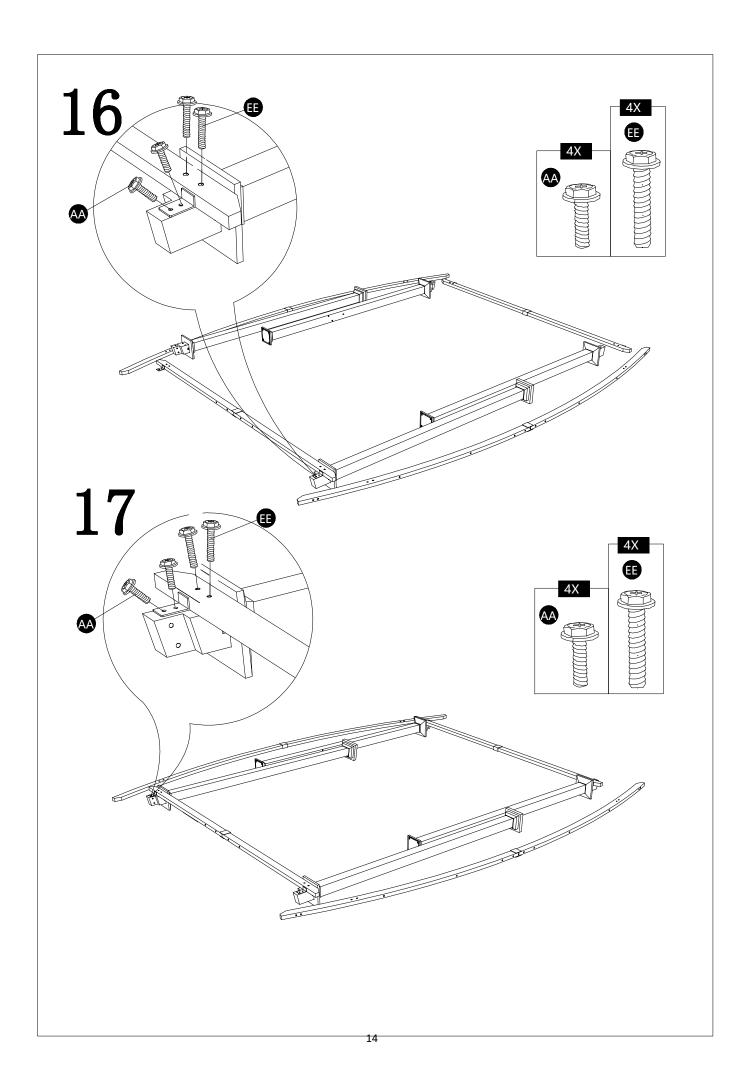

### HARDWARE CONTENTS

| No. | DESCRIPTION  | Draft | QTY | EXTRA |
|-----|--------------|-------|-----|-------|
| AA  | M6x15 Bolt   |       | 86  | 5     |
| СС  | M6x40 Bolt   |       | 32  | 2     |
| EE  | M6x45 Bolt   |       | 30  | 2     |
| GG  | Stake D6*230 |       | 8   | 0     |
| Z1  | Wrench M6    |       | 1   | 0     |