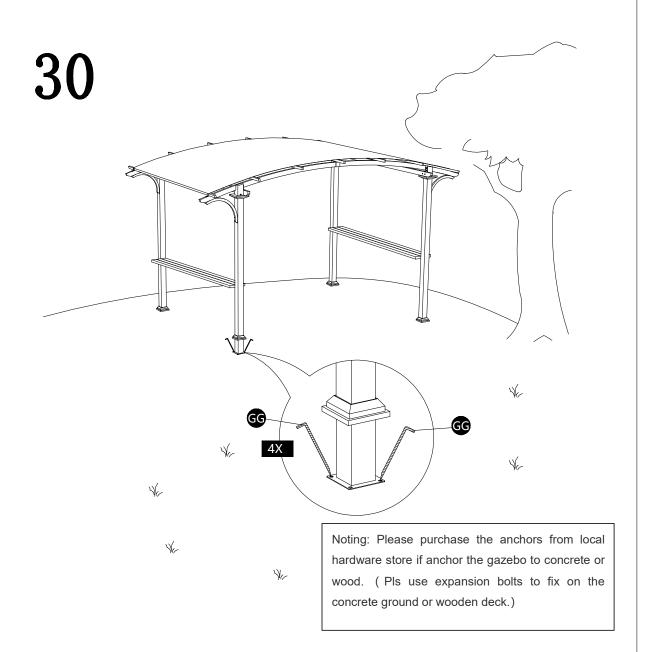

#### SAFETY INFORMATION

- This product is intended for domestic outdoor use only.
- The product should be placed on flat, horizontal ground.
- Ensure enough clearance around the product. Before assembling the product, find level ground not less than 6'(1.8 m) away from any structures or obstructions, such as fences, garages, houses, overhanging branches, laundry lines, or electrical wires.
- The gazebo is not to be regarded as part of a building/house structure. The gazebo is to be anchored onto the ground for added safety. Do not assemble the gazebo onto soil/earth ground. It is best advisable to have the gazebo built onto a wooden deck or concrete ground for stability. If it is to be build onto a wooden deck/ground, do ensure that the wooden deck/ground has a strong foundation. It is advisable to use appropriate floor plugs (not provided) to anchor the gazebo onto the wooden/concrete ground.
- Some structures may require two or more people to install safely. Check for underground utilities before digging or driving stakes into the ground.
- During installation, follow all safety warnings provided with your tools, and use safety glasses.
- In case you set up more than one gazebo, keep a minimum distance of 10' (3 m) between the gazebos.
- Any assembly or maintenance of the product must be carried out by adults only.
- Arrange necessary manpower when assembling or moving the product.
- Some parts may contain sharp edges. Wear protective gloves if necessary.
- Keep children and pets away while setting up the gazebo.
- Check all nuts and bolts periodically to ensure bolts/nuts are tightened.
- Repairing and replacing parts should be done by a qualified technician.
- This gazebo is intended for decorative and sunshade purposes only, and it is not designed to

withstand harsh weather, including high winds, rain, and snow.

- Do not light any fires inside or near the product!
- Stay calm if fire breaks out. Search for the nearest exit. Do not return to the gazebo before firemen allow you to do so.
- Do not hang heavy weights on the roof frame.
- Do not climb onto the roof of the gazebo. Falling off the gazebo can result in serious injury.
- Retain the original packaging to store the gazebo.

### HARDWARE CONTENTS

| No. | DESCRIPTION  | Draft | QTY | EXTRA |
|-----|--------------|-------|-----|-------|
| AA  | M6x15 Bolt   |       | 86  | 5     |
| СС  | M6x40 Bolt   |       | 32  | 2     |
| EE  | M6x45 Bolt   |       | 30  | 2     |
| GG  | Stake D6*230 |       | 8   | 0     |
| Z1  | Wrench M6    |       | 1   | 0     |