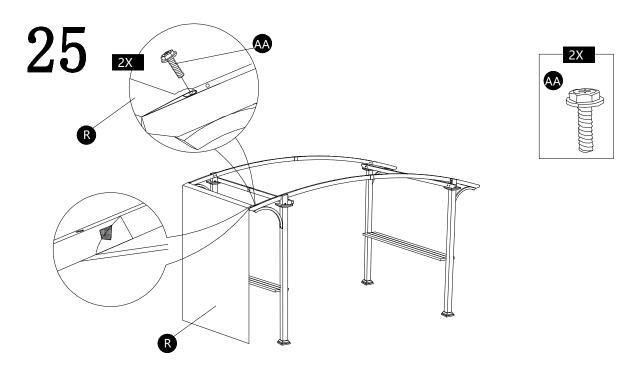

| A2 | Right Post                            | <u>:</u> : | 2 |
|----|---------------------------------------|------------|---|
| С  | Base Cover                            |            | 4 |
| D  | Base                                  |            | 4 |
| E  | Decoration on post                    |            | 4 |
| F  | Arc beam with stopper                 |            | 2 |
| G  | Arc beam                              |            | 2 |
| Н  | Beam                                  |            | 2 |
| I  | Cross beam with stopper               |            | 2 |
| J  | Arc beam connector                    |            | 2 |
| К  | Cross beam connector                  |            | 2 |
| L  | Side small top roof beam with plugins |            | 2 |
| М  | Side small top roof beam              |            | 2 |
| N  | Small roof beam with plugins          | •          | 5 |
| 0  | Small roof beam                       | 8 6        | 5 |
| P  | Arc edge oblique support              |            | 4 |
| P1 | Straight edge diagonal support        |            | 4 |
| R  | Canopy                                |            | 1 |
| T1 | Mesa                                  |            | 2 |
| U  | Table board connector                 |            | 4 |