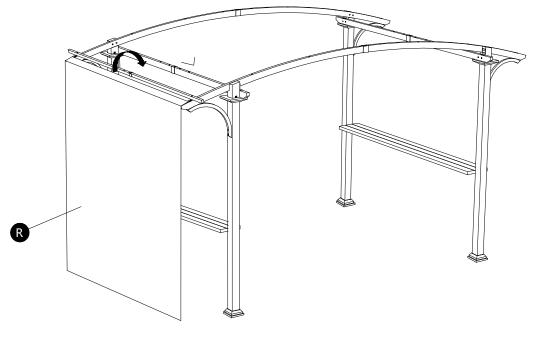

| A2 | Right Post                            | <u>:</u> : | 2 |
|----|---------------------------------------|------------|---|
| С  | Base Cover                            |            | 4 |
| D  | Base                                  |            | 4 |
| E  | Decoration on post                    |            | 4 |
| F  | Arc beam with stopper                 |            | 2 |
| G  | Arc beam                              |            | 2 |
| Н  | Beam                                  |            | 2 |
| I  | Cross beam with stopper               |            | 2 |
| J  | Arc beam connector                    |            | 2 |
| К  | Cross beam connector                  |            | 2 |
| L  | Side small top roof beam with plugins |            | 2 |
| М  | Side small top roof beam              |            | 2 |
| N  | Small roof beam with plugins          | •          | 5 |
| 0  | Small roof beam                       | 8 6        | 5 |
| P  | Arc edge oblique support              |            | 4 |
| P1 | Straight edge diagonal support        |            | 4 |
| R  | Canopy                                |            | 1 |
| T1 | Mesa                                  |            | 2 |
| U  | Table board connector                 |            | 4 |