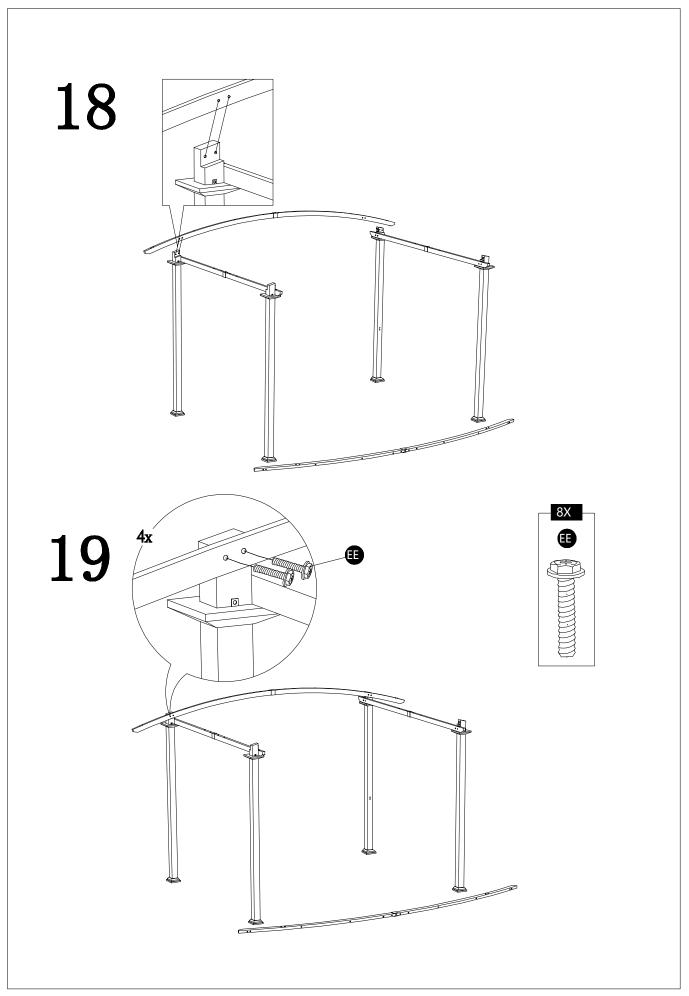

### HARDWARE CONTENTS

| No. | DESCRIPTION  | Draft | QTY | EXTRA |
|-----|--------------|-------|-----|-------|
| AA  | M6x15 Bolt   |       | 86  | 5     |
| СС  | M6x40 Bolt   |       | 32  | 2     |
| EE  | M6x45 Bolt   |       | 30  | 2     |
| GG  | Stake D6*230 |       | 8   | 0     |
| Z1  | Wrench M6    |       | 1   | 0     |