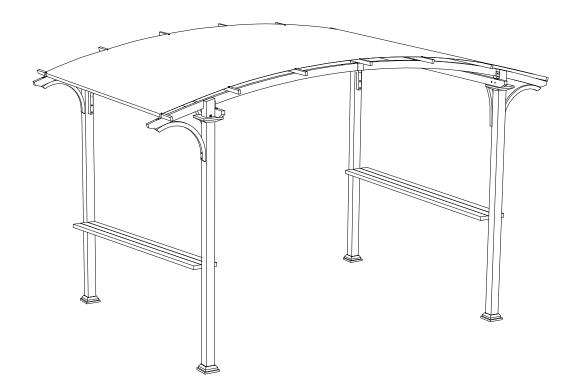

## PACKAGE CONTENTS

| No. | DESCRIPTION | Draft                                        | QTY |
|-----|-------------|----------------------------------------------|-----|
| A1  | Left Post   | <u>;;                                   </u> | 2   |

| A2 | Right Post                            | <u>:</u> : | 2 |
|----|---------------------------------------|------------|---|
| С  | Base Cover                            |            | 4 |
| D  | Base                                  |            | 4 |
| E  | Decoration on post                    |            | 4 |
| F  | Arc beam with stopper                 |            | 2 |
| G  | Arc beam                              |            | 2 |
| Н  | Beam                                  |            | 2 |
| I  | Cross beam with stopper               |            | 2 |
| J  | Arc beam connector                    |            | 2 |
| К  | Cross beam connector                  |            | 2 |
| L  | Side small top roof beam with plugins |            | 2 |
| М  | Side small top roof beam              |            | 2 |
| N  | Small roof beam with plugins          | •          | 5 |
| 0  | Small roof beam                       | 8 6        | 5 |
| P  | Arc edge oblique support              |            | 4 |
| P1 | Straight edge diagonal support        |            | 4 |
| R  | Canopy                                |            | 1 |
| T1 | Mesa                                  |            | 2 |
| U  | Table board connector                 |            | 4 |