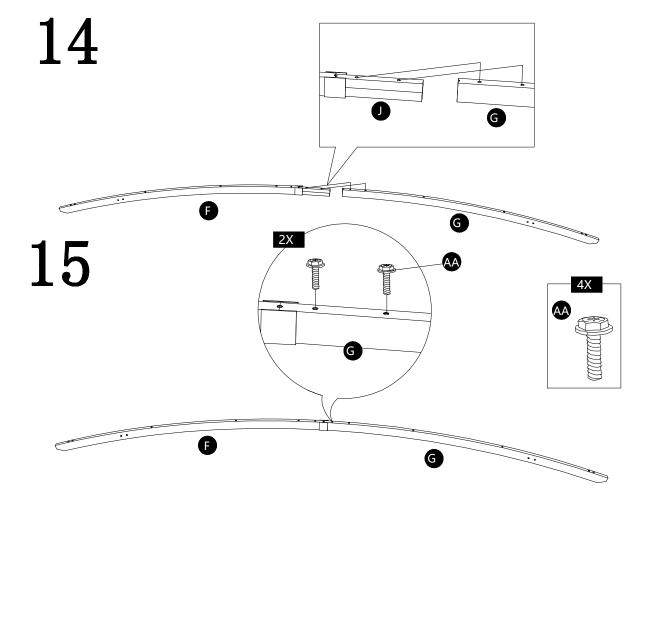

| A2 | Right Post                            | <u>:</u> : | 2 |
|----|---------------------------------------|------------|---|
| С  | Base Cover                            |            | 4 |
| D  | Base                                  |            | 4 |
| E  | Decoration on post                    |            | 4 |
| F  | Arc beam with stopper                 |            | 2 |
| G  | Arc beam                              |            | 2 |
| Н  | Beam                                  |            | 2 |
| I  | Cross beam with stopper               |            | 2 |
| J  | Arc beam connector                    |            | 2 |
| К  | Cross beam connector                  |            | 2 |
| L  | Side small top roof beam with plugins |            | 2 |
| М  | Side small top roof beam              |            | 2 |
| N  | Small roof beam with plugins          | •          | 5 |
| 0  | Small roof beam                       | 8 6        | 5 |
| P  | Arc edge oblique support              |            | 4 |
| P1 | Straight edge diagonal support        |            | 4 |
| R  | Canopy                                |            | 1 |
| T1 | Mesa                                  |            | 2 |
| U  | Table board connector                 |            | 4 |