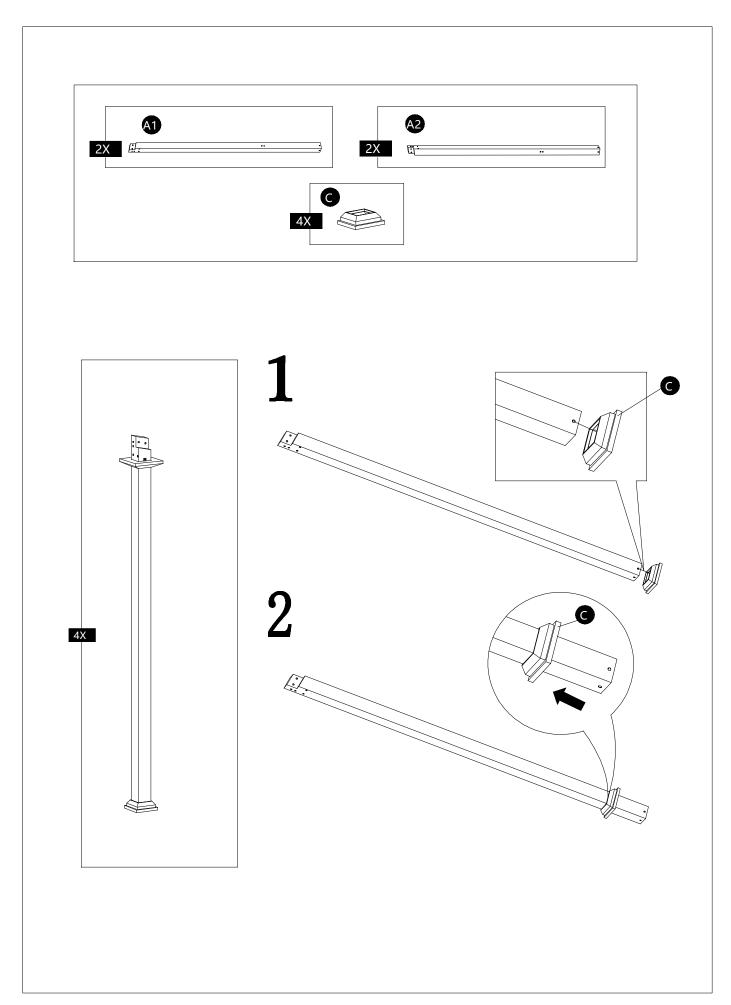

## PACKAGE CONTENTS

| No. | DESCRIPTION | Draft                                        | QTY |
|-----|-------------|----------------------------------------------|-----|
| A1  | Left Post   | <u>;;                                   </u> | 2   |

| A2 | Right Post                            | <u>:</u> : | 2 |
|----|---------------------------------------|------------|---|
| С  | Base Cover                            |            | 4 |
| D  | Base                                  |            | 4 |
| E  | Decoration on post                    |            | 4 |
| F  | Arc beam with stopper                 |            | 2 |
| G  | Arc beam                              |            | 2 |
| Н  | Beam                                  |            | 2 |
| I  | Cross beam with stopper               |            | 2 |
| J  | Arc beam connector                    |            | 2 |
| К  | Cross beam connector                  |            | 2 |
| L  | Side small top roof beam with plugins |            | 2 |
| М  | Side small top roof beam              |            | 2 |
| N  | Small roof beam with plugins          | •          | 5 |
| 0  | Small roof beam                       | 8 6        | 5 |
| P  | Arc edge oblique support              |            | 4 |
| P1 | Straight edge diagonal support        |            | 4 |
| R  | Canopy                                |            | 1 |
| T1 | Mesa                                  |            | 2 |
| U  | Table board connector                 |            | 4 |