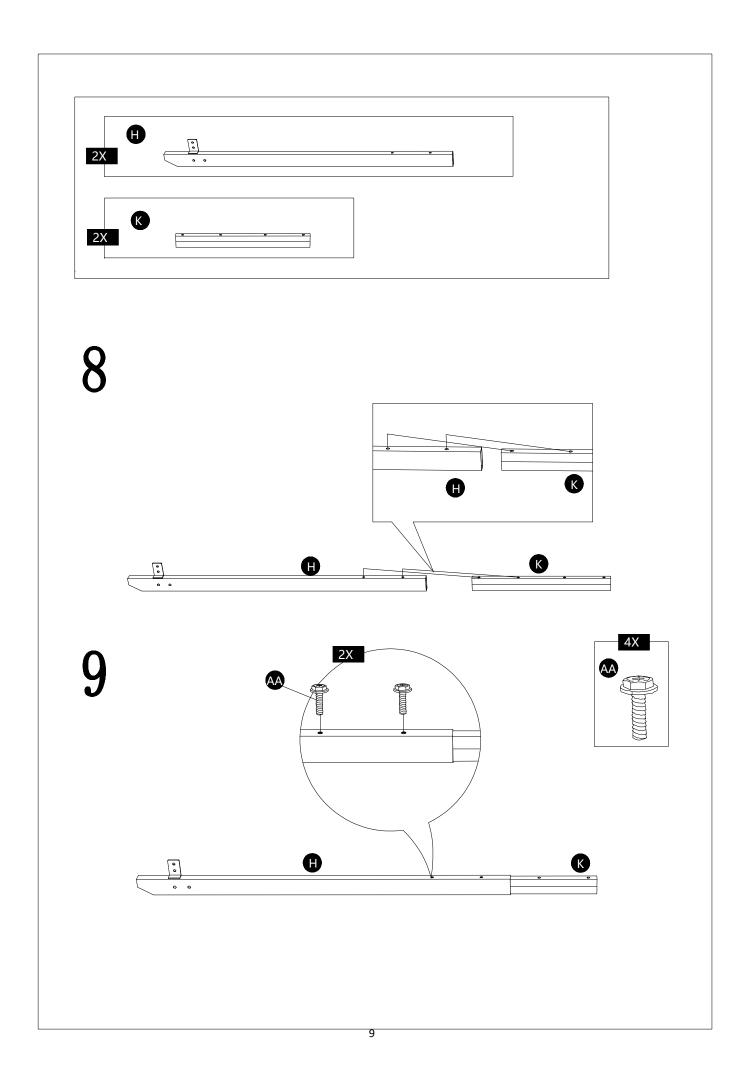

### HARDWARE CONTENTS

| No. | DESCRIPTION  | Draft | QTY | EXTRA |
|-----|--------------|-------|-----|-------|
| AA  | M6x15 Bolt   |       | 86  | 5     |
| СС  | M6x40 Bolt   |       | 32  | 2     |
| EE  | M6x45 Bolt   |       | 30  | 2     |
| GG  | Stake D6*230 |       | 8   | 0     |
| Z1  | Wrench M6    |       | 1   | 0     |

| A2 | Right Post                            | <u>:</u> : | 2 |
|----|---------------------------------------|------------|---|
| С  | Base Cover                            |            | 4 |
| D  | Base                                  |            | 4 |
| E  | Decoration on post                    |            | 4 |
| F  | Arc beam with stopper                 |            | 2 |
| G  | Arc beam                              |            | 2 |
| Н  | Beam                                  |            | 2 |
| I  | Cross beam with stopper               |            | 2 |
| J  | Arc beam connector                    |            | 2 |
| К  | Cross beam connector                  |            | 2 |
| L  | Side small top roof beam with plugins |            | 2 |
| М  | Side small top roof beam              |            | 2 |
| N  | Small roof beam with plugins          | •          | 5 |
| 0  | Small roof beam                       | 8 6        | 5 |
| P  | Arc edge oblique support              |            | 4 |
| P1 | Straight edge diagonal support        |            | 4 |
| R  | Canopy                                |            | 1 |
| T1 | Mesa                                  |            | 2 |
| U  | Table board connector                 |            | 4 |