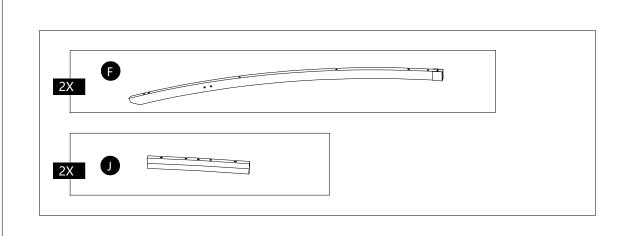

| A2 | Right Post                            | <u>:</u> : | 2 |
|----|---------------------------------------|------------|---|
| С  | Base Cover                            |            | 4 |
| D  | Base                                  |            | 4 |
| E  | Decoration on post                    |            | 4 |
| F  | Arc beam with stopper                 |            | 2 |
| G  | Arc beam                              |            | 2 |
| Н  | Beam                                  |            | 2 |
| I  | Cross beam with stopper               |            | 2 |
| J  | Arc beam connector                    |            | 2 |
| К  | Cross beam connector                  |            | 2 |
| L  | Side small top roof beam with plugins |            | 2 |
| М  | Side small top roof beam              |            | 2 |
| N  | Small roof beam with plugins          | •          | 5 |
| 0  | Small roof beam                       | 8 6        | 5 |
| P  | Arc edge oblique support              |            | 4 |
| P1 | Straight edge diagonal support        |            | 4 |
| R  | Canopy                                |            | 1 |
| T1 | Mesa                                  |            | 2 |
| U  | Table board connector                 |            | 4 |