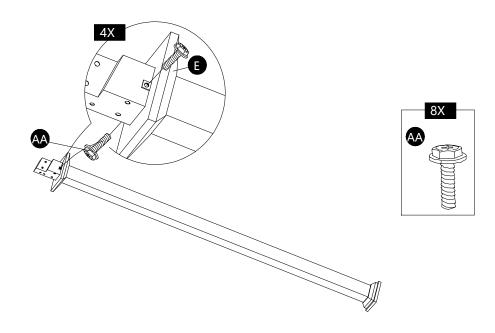

### HARDWARE CONTENTS

| No. | DESCRIPTION  | Draft | QTY | EXTRA |
|-----|--------------|-------|-----|-------|
| AA  | M6x15 Bolt   |       | 86  | 5     |
| СС  | M6x40 Bolt   |       | 32  | 2     |
| EE  | M6x45 Bolt   |       | 30  | 2     |
| GG  | Stake D6*230 |       | 8   | 0     |
| Z1  | Wrench M6    |       | 1   | 0     |

| A2 | Right Post                            | <u>:</u> : | 2 |
|----|---------------------------------------|------------|---|
| С  | Base Cover                            |            | 4 |
| D  | Base                                  |            | 4 |
| E  | Decoration on post                    |            | 4 |
| F  | Arc beam with stopper                 |            | 2 |
| G  | Arc beam                              |            | 2 |
| Н  | Beam                                  |            | 2 |
| I  | Cross beam with stopper               |            | 2 |
| J  | Arc beam connector                    |            | 2 |
| К  | Cross beam connector                  |            | 2 |
| L  | Side small top roof beam with plugins |            | 2 |
| М  | Side small top roof beam              |            | 2 |
| N  | Small roof beam with plugins          | •          | 5 |
| 0  | Small roof beam                       | 8 6        | 5 |
| P  | Arc edge oblique support              |            | 4 |
| P1 | Straight edge diagonal support        |            | 4 |
| R  | Canopy                                |            | 1 |
| T1 | Mesa                                  |            | 2 |
| U  | Table board connector                 |            | 4 |