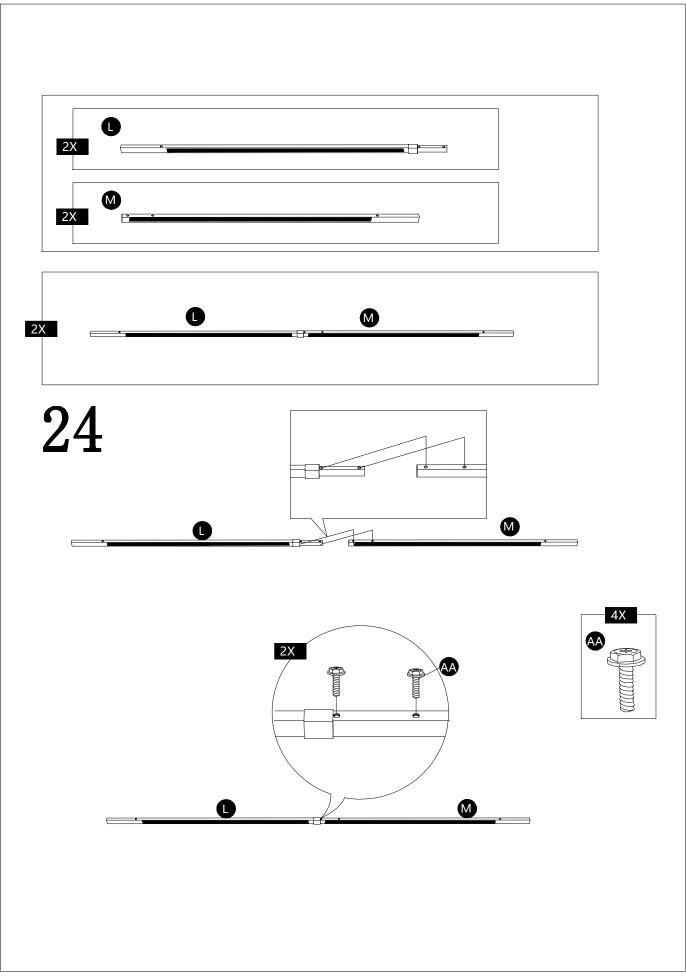

## PACKAGE CONTENTS

| No. | DESCRIPTION | Draft                                        | QTY |
|-----|-------------|----------------------------------------------|-----|
| A1  | Left Post   | <u>;;                                   </u> | 2   |

| A2 | Right Post                            | <u>:</u> : | 2 |
|----|---------------------------------------|------------|---|
| С  | Base Cover                            |            | 4 |
| D  | Base                                  |            | 4 |
| E  | Decoration on post                    |            | 4 |
| F  | Arc beam with stopper                 |            | 2 |
| G  | Arc beam                              |            | 2 |
| Н  | Beam                                  |            | 2 |
| I  | Cross beam with stopper               |            | 2 |
| J  | Arc beam connector                    |            | 2 |
| К  | Cross beam connector                  |            | 2 |
| L  | Side small top roof beam with plugins |            | 2 |
| М  | Side small top roof beam              |            | 2 |
| N  | Small roof beam with plugins          | •          | 5 |
| 0  | Small roof beam                       | 8 6        | 5 |
| P  | Arc edge oblique support              |            | 4 |
| P1 | Straight edge diagonal support        |            | 4 |
| R  | Canopy                                |            | 1 |
| T1 | Mesa                                  |            | 2 |
| U  | Table board connector                 |            | 4 |