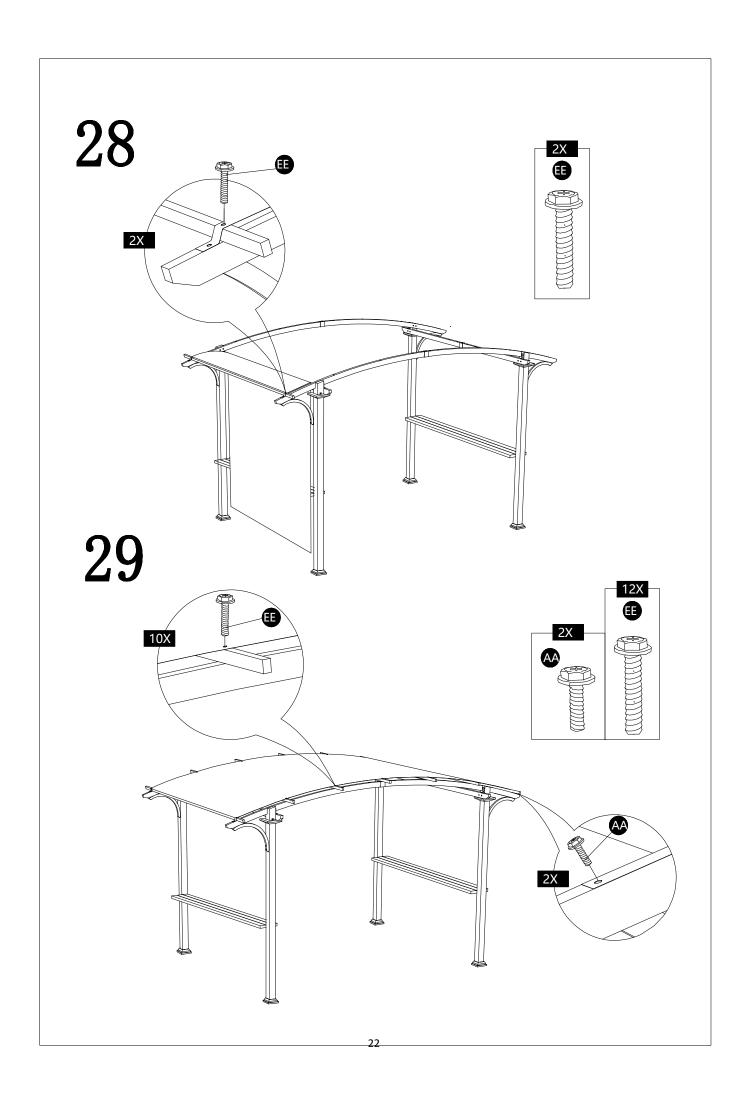

### HARDWARE CONTENTS

| No. | DESCRIPTION  | Draft | QTY | EXTRA |
|-----|--------------|-------|-----|-------|
| AA  | M6x15 Bolt   |       | 86  | 5     |
| СС  | M6x40 Bolt   |       | 32  | 2     |
| EE  | M6x45 Bolt   |       | 30  | 2     |
| GG  | Stake D6*230 |       | 8   | 0     |
| Z1  | Wrench M6    |       | 1   | 0     |