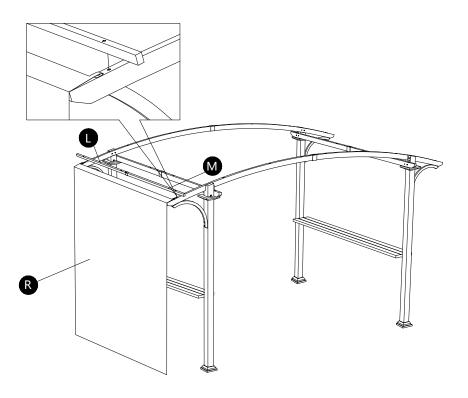

| A2 | Right Post                            | <u>:</u> : | 2 |
|----|---------------------------------------|------------|---|
| С  | Base Cover                            |            | 4 |
| D  | Base                                  |            | 4 |
| E  | Decoration on post                    |            | 4 |
| F  | Arc beam with stopper                 |            | 2 |
| G  | Arc beam                              |            | 2 |
| Н  | Beam                                  |            | 2 |
| I  | Cross beam with stopper               |            | 2 |
| J  | Arc beam connector                    |            | 2 |
| К  | Cross beam connector                  |            | 2 |
| L  | Side small top roof beam with plugins |            | 2 |
| М  | Side small top roof beam              |            | 2 |
| N  | Small roof beam with plugins          | •          | 5 |
| 0  | Small roof beam                       | 8 6        | 5 |
| P  | Arc edge oblique support              |            | 4 |
| P1 | Straight edge diagonal support        |            | 4 |
| R  | Canopy                                |            | 1 |
| T1 | Mesa                                  |            | 2 |
| U  | Table board connector                 |            | 4 |