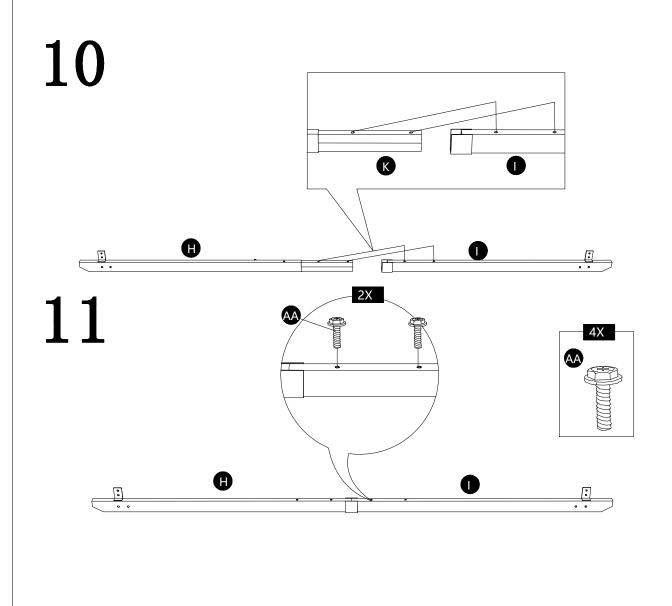

| A2 | Right Post                            | <u>:</u> : | 2 |
|----|---------------------------------------|------------|---|
| С  | Base Cover                            |            | 4 |
| D  | Base                                  |            | 4 |
| E  | Decoration on post                    |            | 4 |
| F  | Arc beam with stopper                 |            | 2 |
| G  | Arc beam                              |            | 2 |
| Н  | Beam                                  |            | 2 |
| I  | Cross beam with stopper               |            | 2 |
| J  | Arc beam connector                    |            | 2 |
| К  | Cross beam connector                  |            | 2 |
| L  | Side small top roof beam with plugins |            | 2 |
| М  | Side small top roof beam              |            | 2 |
| N  | Small roof beam with plugins          | •          | 5 |
| 0  | Small roof beam                       | 8 6        | 5 |
| P  | Arc edge oblique support              |            | 4 |
| P1 | Straight edge diagonal support        |            | 4 |
| R  | Canopy                                |            | 1 |
| T1 | Mesa                                  |            | 2 |
| U  | Table board connector                 |            | 4 |