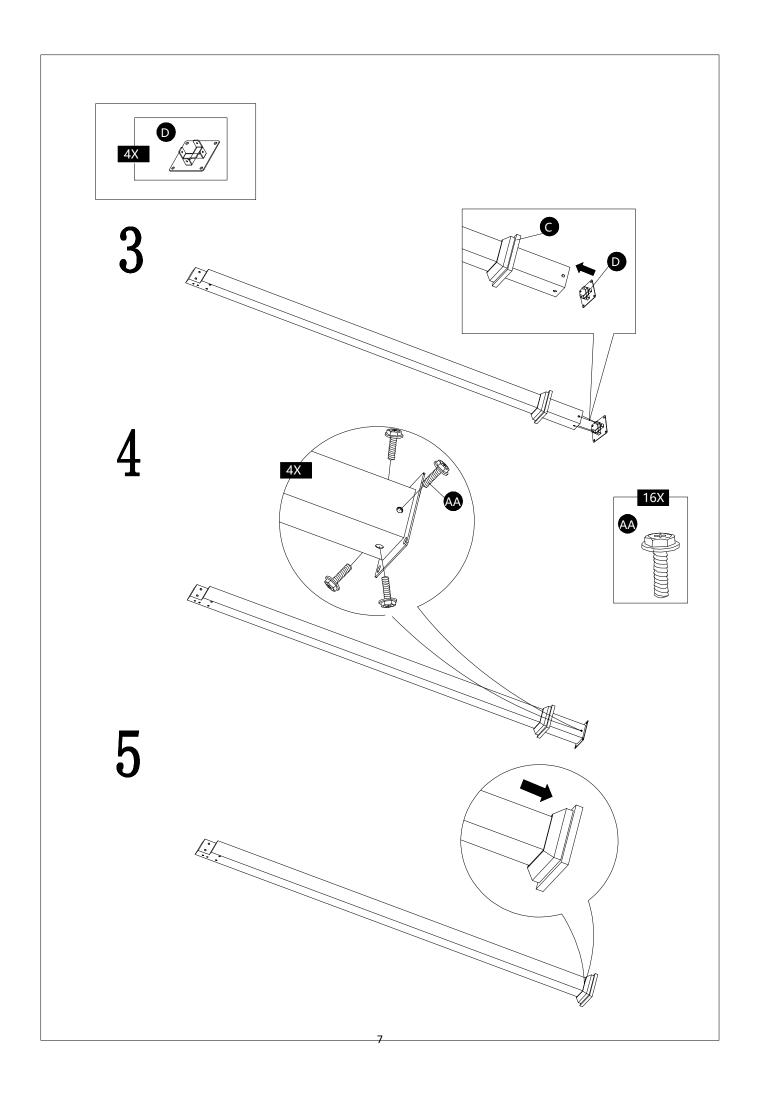

### HARDWARE CONTENTS

| No. | DESCRIPTION  | Draft | QTY | EXTRA |
|-----|--------------|-------|-----|-------|
| AA  | M6x15 Bolt   |       | 86  | 5     |
| СС  | M6x40 Bolt   |       | 32  | 2     |
| EE  | M6x45 Bolt   |       | 30  | 2     |
| GG  | Stake D6*230 |       | 8   | 0     |
| Z1  | Wrench M6    |       | 1   | 0     |

| A2 | Right Post                            | <u>:</u> : | 2 |
|----|---------------------------------------|------------|---|
| С  | Base Cover                            |            | 4 |
| D  | Base                                  |            | 4 |
| E  | Decoration on post                    |            | 4 |
| F  | Arc beam with stopper                 |            | 2 |
| G  | Arc beam                              |            | 2 |
| Н  | Beam                                  |            | 2 |
| I  | Cross beam with stopper               |            | 2 |
| J  | Arc beam connector                    |            | 2 |
| К  | Cross beam connector                  |            | 2 |
| L  | Side small top roof beam with plugins |            | 2 |
| М  | Side small top roof beam              |            | 2 |
| N  | Small roof beam with plugins          | •          | 5 |
| 0  | Small roof beam                       | 8 6        | 5 |
| P  | Arc edge oblique support              |            | 4 |
| P1 | Straight edge diagonal support        |            | 4 |
| R  | Canopy                                |            | 1 |
| T1 | Mesa                                  |            | 2 |
| U  | Table board connector                 |            | 4 |