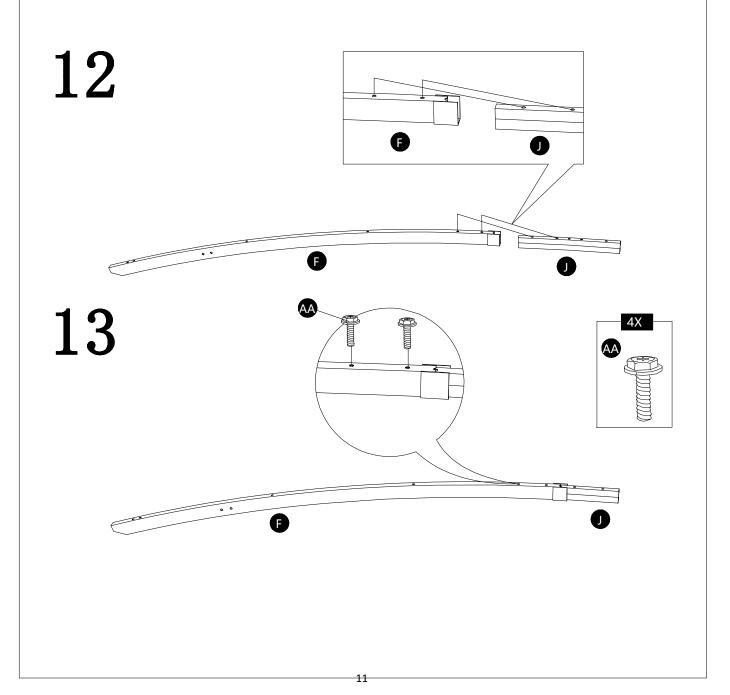

| A2 | Right Post                            | <u>:</u> : | 2 |
|----|---------------------------------------|------------|---|
| С  | Base Cover                            |            | 4 |
| D  | Base                                  |            | 4 |
| E  | Decoration on post                    |            | 4 |
| F  | Arc beam with stopper                 |            | 2 |
| G  | Arc beam                              |            | 2 |
| Н  | Beam                                  |            | 2 |
| I  | Cross beam with stopper               |            | 2 |
| J  | Arc beam connector                    |            | 2 |
| К  | Cross beam connector                  |            | 2 |
| L  | Side small top roof beam with plugins |            | 2 |
| М  | Side small top roof beam              |            | 2 |
| N  | Small roof beam with plugins          | •          | 5 |
| 0  | Small roof beam                       | 8 6        | 5 |
| P  | Arc edge oblique support              |            | 4 |
| P1 | Straight edge diagonal support        |            | 4 |
| R  | Canopy                                |            | 1 |
| T1 | Mesa                                  |            | 2 |
| U  | Table board connector                 |            | 4 |