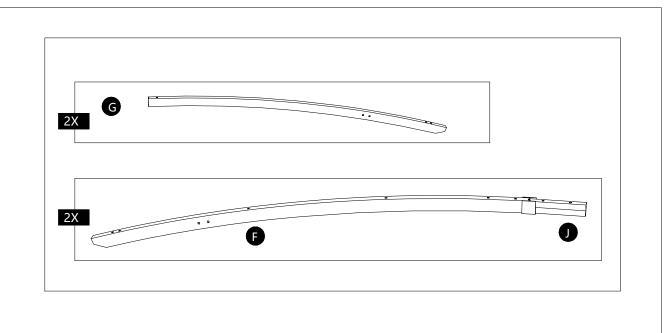

| A2 | Right Post                            | <u>:</u> : | 2 |
|----|---------------------------------------|------------|---|
| С  | Base Cover                            |            | 4 |
| D  | Base                                  |            | 4 |
| E  | Decoration on post                    |            | 4 |
| F  | Arc beam with stopper                 |            | 2 |
| G  | Arc beam                              |            | 2 |
| Н  | Beam                                  |            | 2 |
| I  | Cross beam with stopper               |            | 2 |
| J  | Arc beam connector                    |            | 2 |
| К  | Cross beam connector                  |            | 2 |
| L  | Side small top roof beam with plugins |            | 2 |
| М  | Side small top roof beam              |            | 2 |
| N  | Small roof beam with plugins          | •          | 5 |
| 0  | Small roof beam                       | 8 6        | 5 |
| P  | Arc edge oblique support              |            | 4 |
| P1 | Straight edge diagonal support        |            | 4 |
| R  | Canopy                                |            | 1 |
| T1 | Mesa                                  |            | 2 |
| U  | Table board connector                 |            | 4 |