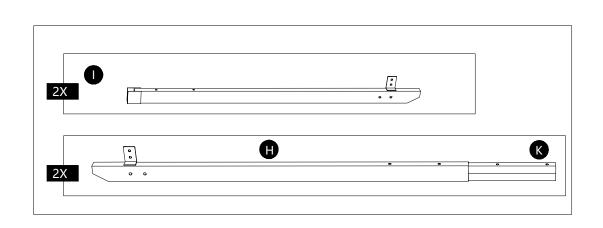

| A2 | Right Post                            | <u>:</u> : | 2 |
|----|---------------------------------------|------------|---|
| С  | Base Cover                            |            | 4 |
| D  | Base                                  |            | 4 |
| E  | Decoration on post                    |            | 4 |
| F  | Arc beam with stopper                 |            | 2 |
| G  | Arc beam                              |            | 2 |
| Н  | Beam                                  |            | 2 |
| I  | Cross beam with stopper               |            | 2 |
| J  | Arc beam connector                    |            | 2 |
| К  | Cross beam connector                  |            | 2 |
| L  | Side small top roof beam with plugins |            | 2 |
| М  | Side small top roof beam              |            | 2 |
| N  | Small roof beam with plugins          | •          | 5 |
| 0  | Small roof beam                       | 8 6        | 5 |
| P  | Arc edge oblique support              |            | 4 |
| P1 | Straight edge diagonal support        |            | 4 |
| R  | Canopy                                |            | 1 |
| T1 | Mesa                                  |            | 2 |
| U  | Table board connector                 |            | 4 |