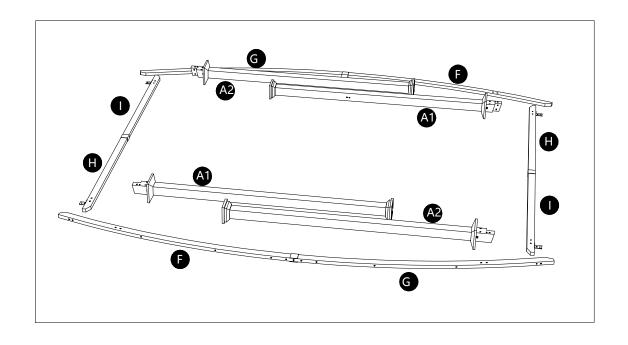

| A2 | Right Post                            | <u>:</u> : | 2 |
|----|---------------------------------------|------------|---|
| С  | Base Cover                            |            | 4 |
| D  | Base                                  |            | 4 |
| E  | Decoration on post                    |            | 4 |
| F  | Arc beam with stopper                 |            | 2 |
| G  | Arc beam                              |            | 2 |
| Н  | Beam                                  |            | 2 |
| I  | Cross beam with stopper               |            | 2 |
| J  | Arc beam connector                    |            | 2 |
| К  | Cross beam connector                  |            | 2 |
| L  | Side small top roof beam with plugins |            | 2 |
| М  | Side small top roof beam              |            | 2 |
| N  | Small roof beam with plugins          | •          | 5 |
| 0  | Small roof beam                       | 8 6        | 5 |
| P  | Arc edge oblique support              |            | 4 |
| P1 | Straight edge diagonal support        |            | 4 |
| R  | Canopy                                |            | 1 |
| T1 | Mesa                                  |            | 2 |
| U  | Table board connector                 |            | 4 |