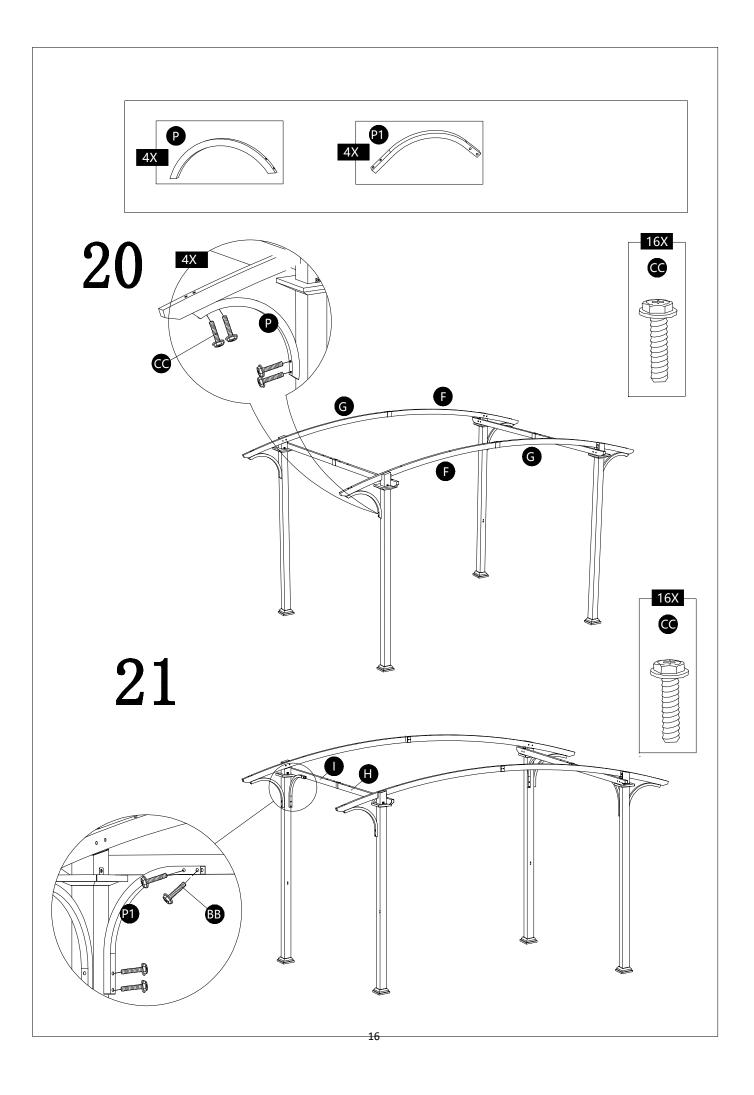

### HARDWARE CONTENTS

| No. | DESCRIPTION  | Draft | QTY | EXTRA |
|-----|--------------|-------|-----|-------|
| AA  | M6x15 Bolt   |       | 86  | 5     |
| СС  | M6x40 Bolt   |       | 32  | 2     |
| EE  | M6x45 Bolt   |       | 30  | 2     |
| GG  | Stake D6*230 |       | 8   | 0     |
| Z1  | Wrench M6    |       | 1   | 0     |

| A2 | Right Post                            | <u>:</u> : | 2 |
|----|---------------------------------------|------------|---|
| С  | Base Cover                            |            | 4 |
| D  | Base                                  |            | 4 |
| E  | Decoration on post                    |            | 4 |
| F  | Arc beam with stopper                 |            | 2 |
| G  | Arc beam                              |            | 2 |
| Н  | Beam                                  |            | 2 |
| I  | Cross beam with stopper               |            | 2 |
| J  | Arc beam connector                    |            | 2 |
| К  | Cross beam connector                  |            | 2 |
| L  | Side small top roof beam with plugins |            | 2 |
| М  | Side small top roof beam              |            | 2 |
| N  | Small roof beam with plugins          | •          | 5 |
| 0  | Small roof beam                       | 8 6        | 5 |
| P  | Arc edge oblique support              |            | 4 |
| P1 | Straight edge diagonal support        |            | 4 |
| R  | Canopy                                |            | 1 |
| T1 | Mesa                                  |            | 2 |
| U  | Table board connector                 |            | 4 |