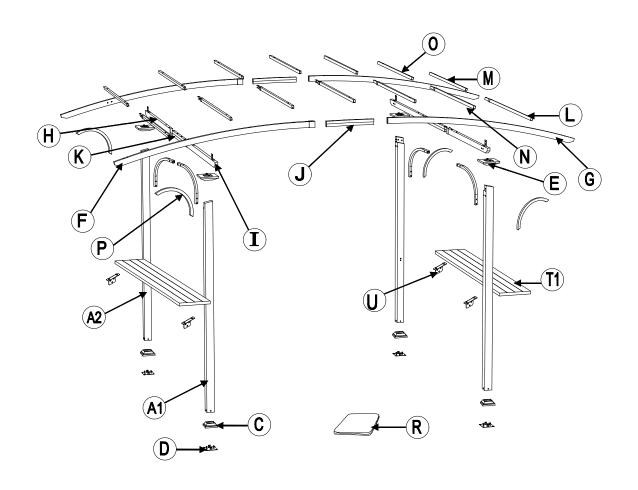

## PACKAGE CONTENTS

| No. | DESCRIPTION | Draft                                        | QTY |
|-----|-------------|----------------------------------------------|-----|
| A1  | Left Post   | <u>;;                                   </u> | 2   |

| A2 | Right Post                            | <u>:</u> : | 2 |
|----|---------------------------------------|------------|---|
| С  | Base Cover                            |            | 4 |
| D  | Base                                  |            | 4 |
| E  | Decoration on post                    |            | 4 |
| F  | Arc beam with stopper                 |            | 2 |
| G  | Arc beam                              |            | 2 |
| Н  | Beam                                  |            | 2 |
| I  | Cross beam with stopper               |            | 2 |
| J  | Arc beam connector                    |            | 2 |
| К  | Cross beam connector                  |            | 2 |
| L  | Side small top roof beam with plugins |            | 2 |
| М  | Side small top roof beam              |            | 2 |
| N  | Small roof beam with plugins          | •          | 5 |
| 0  | Small roof beam                       | 8 6        | 5 |
| P  | Arc edge oblique support              |            | 4 |
| P1 | Straight edge diagonal support        |            | 4 |
| R  | Canopy                                |            | 1 |
| T1 | Mesa                                  |            | 2 |
| U  | Table board connector                 |            | 4 |