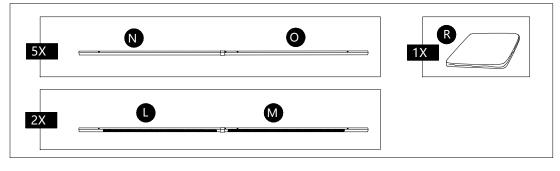

| A2 | Right Post                            | <u>:</u> : | 2 |
|----|---------------------------------------|------------|---|
| С  | Base Cover                            |            | 4 |
| D  | Base                                  |            | 4 |
| E  | Decoration on post                    |            | 4 |
| F  | Arc beam with stopper                 |            | 2 |
| G  | Arc beam                              |            | 2 |
| Н  | Beam                                  |            | 2 |
| I  | Cross beam with stopper               |            | 2 |
| J  | Arc beam connector                    |            | 2 |
| К  | Cross beam connector                  |            | 2 |
| L  | Side small top roof beam with plugins |            | 2 |
| М  | Side small top roof beam              |            | 2 |
| N  | Small roof beam with plugins          | •          | 5 |
| 0  | Small roof beam                       | 8 6        | 5 |
| P  | Arc edge oblique support              |            | 4 |
| P1 | Straight edge diagonal support        |            | 4 |
| R  | Canopy                                |            | 1 |
| T1 | Mesa                                  |            | 2 |
| U  | Table board connector                 |            | 4 |