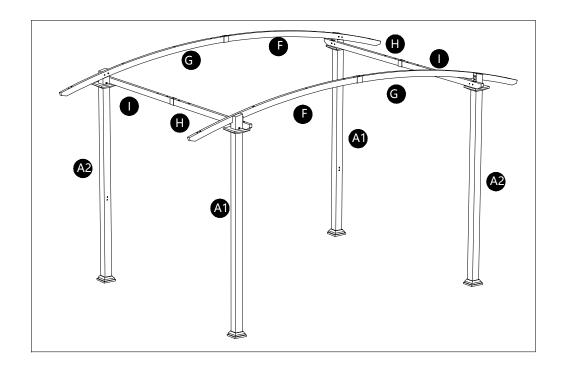

| A2 | Right Post                            | <u>:</u> : | 2 |
|----|---------------------------------------|------------|---|
| С  | Base Cover                            |            | 4 |
| D  | Base                                  |            | 4 |
| E  | Decoration on post                    |            | 4 |
| F  | Arc beam with stopper                 |            | 2 |
| G  | Arc beam                              |            | 2 |
| Н  | Beam                                  |            | 2 |
| I  | Cross beam with stopper               |            | 2 |
| J  | Arc beam connector                    |            | 2 |
| К  | Cross beam connector                  |            | 2 |
| L  | Side small top roof beam with plugins |            | 2 |
| М  | Side small top roof beam              |            | 2 |
| N  | Small roof beam with plugins          | •          | 5 |
| 0  | Small roof beam                       | 8 6        | 5 |
| P  | Arc edge oblique support              |            | 4 |
| P1 | Straight edge diagonal support        |            | 4 |
| R  | Canopy                                |            | 1 |
| T1 | Mesa                                  |            | 2 |
| U  | Table board connector                 |            | 4 |