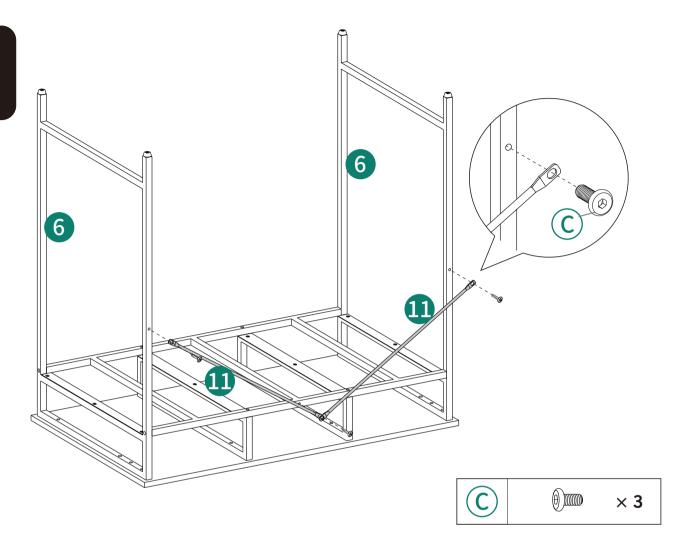

---------------|------|----------|-----------------|------|
| 1           |                 | X1   | 5        |                 | X2   |
| 2           |                 | X2   | 6        |                 | X2   |
| 3           |                 | X1   | 7        | 0 0 0 0         | X2   |
| 4           |                 | X2   | 8        |                 | X2   |

| Item<br>no. | Reference Image | Qty. |
|-------------|-----------------|------|
| 9           |                 | X2   |
| 10          |                 | X1   |
| 1           |                 | X2   |
| 12          |                 | Х3   |

| Item<br>no. | Reference Image | Qty. |
|-------------|-----------------|------|
| 13          |                 | Х3   |

## **Explosion Diagram**





D () × 3





























13 13 × 3 × 3 × 3 × 3

× 3



**Installation Completed**