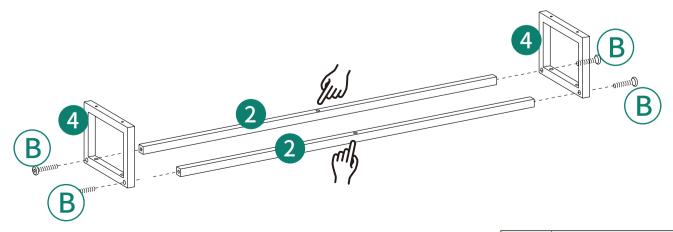

-------------|------|----------|-----------------|------|
| 1           |                 | X1   | 5        |                 | X2   |
| 2           |                 | X2   | 6        |                 | X2   |
| 3           |                 | X1   | 7        | 0 0 0 0         | X2   |
| 4           |                 | X2   | 8        |                 | X2   |

| Item<br>no. | Reference Image | Qty. |
|-------------|-----------------|------|
| 9           |                 | X2   |
| 10          |                 | X1   |
| 1           |                 | X2   |
| 12          |                 | Х3   |

| Item<br>no. | Reference Image | Qty. |
|-------------|-----------------|------|
| 13          |                 | Х3   |

## **Explosion Diagram**





D () × 3





























13 13 × 3 × 3 × 3 × 3

× 3



**Installation Completed**