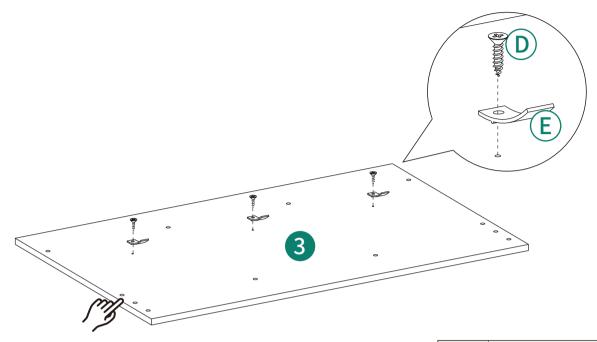

## **Explosion Diagram**

D () × 3

13 13 × 3 × 3 × 3 × 3

× 3

**Installation Completed**