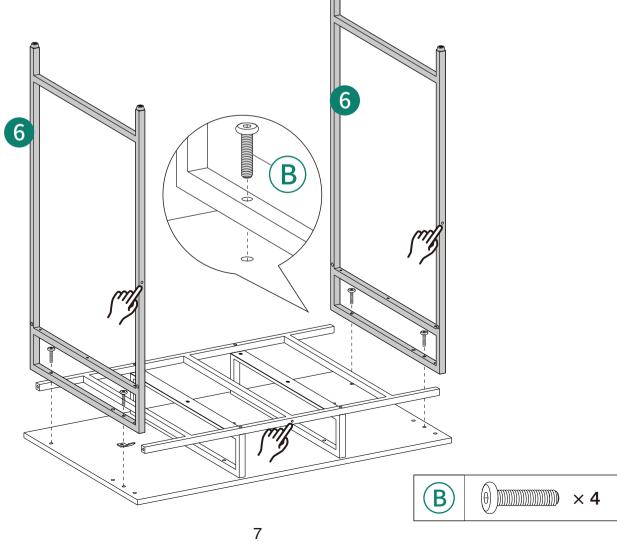

-|-----------------|------|----------|-----------------|------|
| 1           |                 | X1   | 5        |                 | X2   |
| 2           |                 | X2   | 6        |                 | X2   |
| 3           |                 | X1   | 7        | 0 0 0 0         | X2   |
| 4           |                 | X2   | 8        |                 | X2   |

| Item<br>no. | Reference Image | Qty. |
|-------------|-----------------|------|
| 9           |                 | X2   |
| 10          |                 | X1   |
| 1           |                 | X2   |
| 12          |                 | Х3   |

| Item<br>no. | Reference Image | Qty. |
|-------------|-----------------|------|
| 13          |                 | Х3   |

## **Explosion Diagram**





D () × 3





























13 13 × 3 × 3 × 3 × 3

× 3



**Installation Completed**