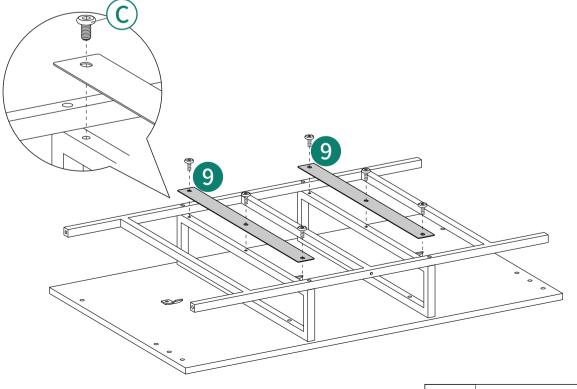

| Item<br>no. | Reference Image | Qty. | Item<br>no. | Reference Image | Qty. |
|-------------|-----------------|------|-------------|-----------------|------|
| A           | M5 × 35 mm      | X8   | E           |                 | Х3   |
| В           | M6 × 23 mm      | X22  | F           |                 | Х3   |
| C           | M5 × 12 mm      | X15  | G           |                 | X4   |
| D           | ST4 × 10 mm     | X3   | G           | M4              | X1   |

| Item<br>no. | Reference Image | Qty. |
|-------------|-----------------|------|
| 9           |                 | X2   |
| 10          |                 | X1   |
| 1           |                 | X2   |
| 12          |                 | Х3   |