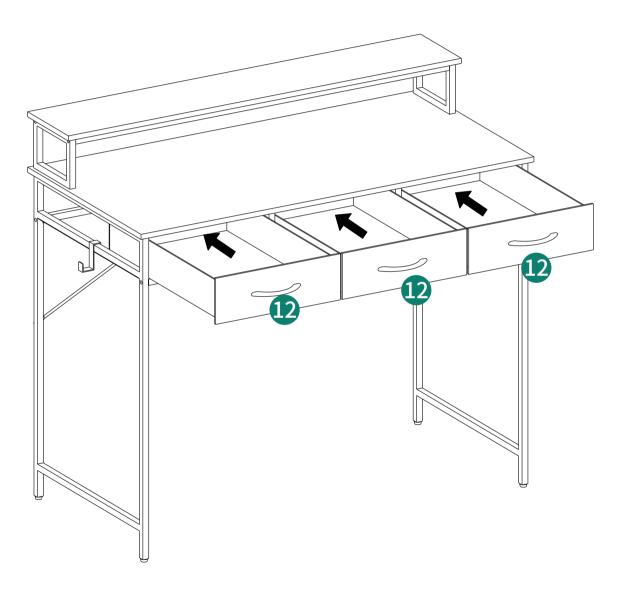

---------------|------|
| 1           |                 | X1   | 5        |                 | X2   |
| 2           |                 | X2   | 6        |                 | X2   |
| 3           |                 | X1   | 7        | 0 0 0 0         | X2   |
| 4           |                 | X2   | 8        |                 | X2   |

| Item<br>no. | Reference Image | Qty. |
|-------------|-----------------|------|
| 9           |                 | X2   |
| 10          |                 | X1   |
| 1           |                 | X2   |
| 12          |                 | Х3   |

| Item<br>no. | Reference Image | Qty. |
|-------------|-----------------|------|
| 13          |                 | Х3   |

## **Explosion Diagram**





D () × 3





























13 13 × 3 × 3 × 3 × 3

× 3



**Installation Completed**