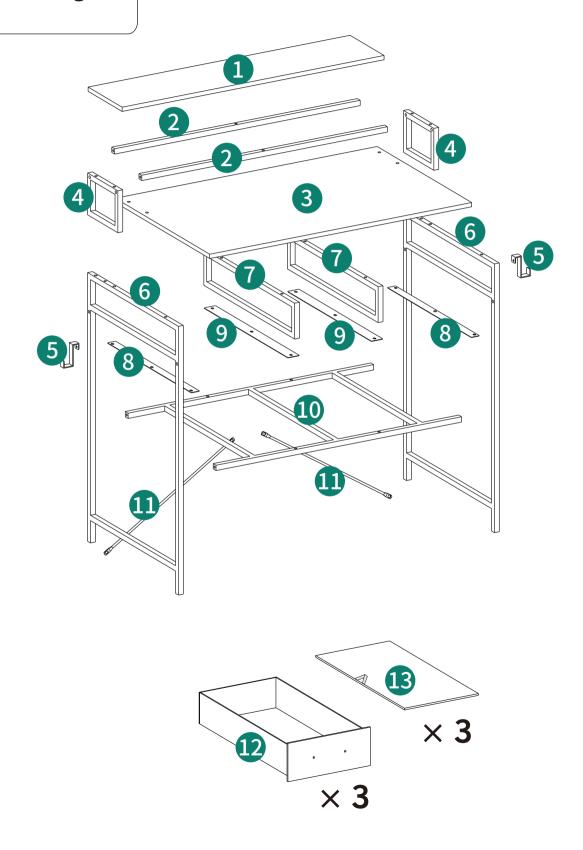

## **Explosion Diagram**

D () × 3

13 13 × 3 × 3 × 3 × 3

× 3

**Installation Completed**