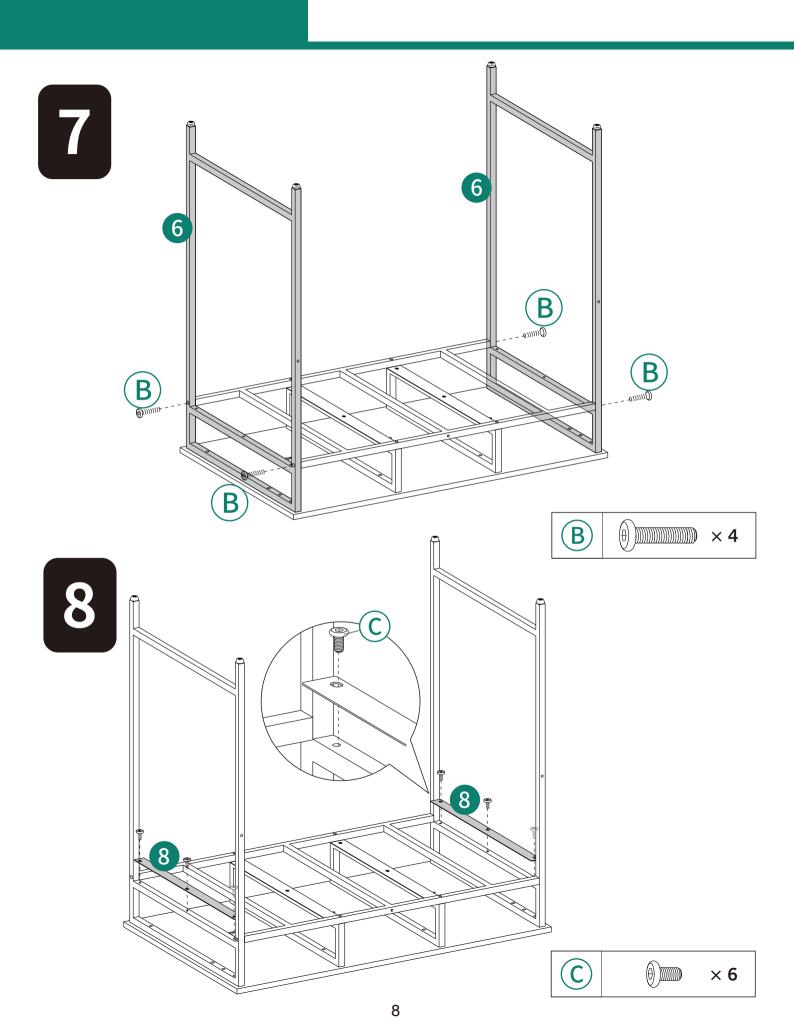

-----------------|------|----------|-----------------|------|
| 1           |                 | X1   | 5        |                 | X2   |
| 2           |                 | X2   | 6        |                 | X2   |
| 3           |                 | X1   | 7        | 0 0 0 0         | X2   |
| 4           |                 | X2   | 8        |                 | X2   |

| Item<br>no. | Reference Image | Qty. |
|-------------|-----------------|------|
| 9           |                 | X2   |
| 10          |                 | X1   |
| 1           |                 | X2   |
| 12          |                 | Х3   |

| Item<br>no. | Reference Image | Qty. |
|-------------|-----------------|------|
| 13          |                 | Х3   |

## **Explosion Diagram**





D () × 3





























13 13 × 3 × 3 × 3 × 3

× 3



**Installation Completed**