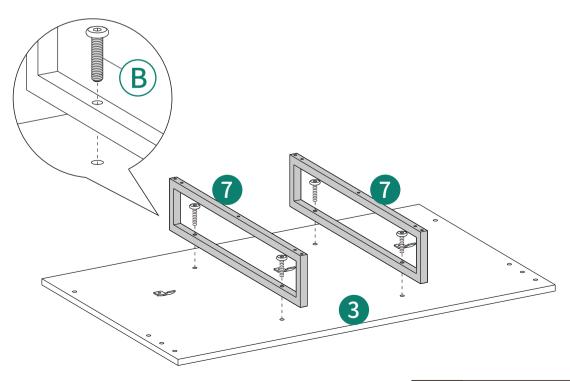

## **Explosion Diagram**

D () × 3

13 13 × 3 × 3 × 3 × 3

× 3

**Installation Completed**