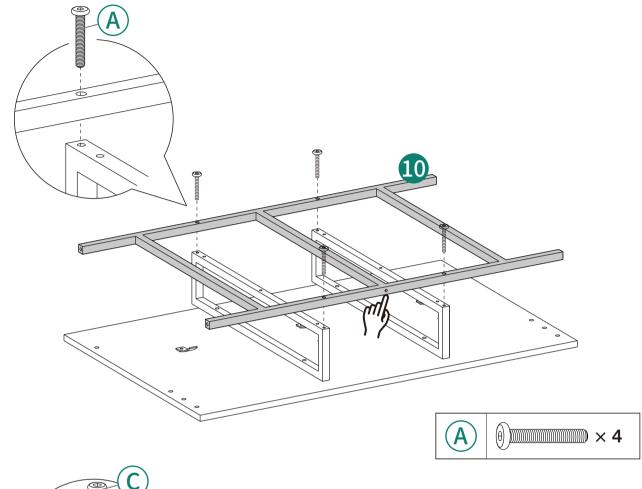

| Item<br>no. | Reference Image | Qty. | Item<br>no. | Reference Image | Qty. |
|-------------|-----------------|------|-------------|-----------------|------|
| A           | M5 × 35 mm      | X8   | E           |                 | Х3   |
| В           | M6 × 23 mm      | X22  | F           |                 | Х3   |
| C           | M5 × 12 mm      | X15  | G           |                 | X4   |
| D           | ST4 × 10 mm     | X3   | G           | M4              | X1   |

| Item<br>no. | Reference Image | Qty. |
|-------------|-----------------|------|
| 9           |                 | X2   |
| 10          |                 | X1   |
| 1           |                 | X2   |
| 12          |                 | Х3   |