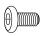

| Item<br>no. | Reference Image | Qty. | Item<br>no. | Reference Image | Qty. |
|-------------|-----------------|------|-------------|-----------------|------|
| A           | M5 × 35 mm      | X8   | E           |                 | Х3   |
| В           | M6 × 23 mm      | X22  | F           |                 | Х3   |
| C           | M5 × 12 mm      | X15  | G           |                 | X4   |
| D           | ST4 × 10 mm     | X3   | G           | M4              | X1   |

| Item<br>no. | Reference Image | Qty. |
|-------------|-----------------|------|
| 9           |                 | X2   |
| 10          |                 | X1   |
| 1           |                 | X2   |
| 12          |                 | Х3   |