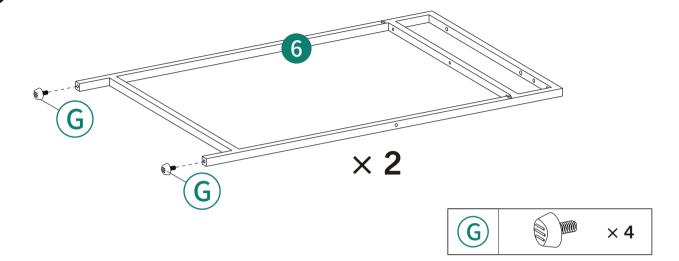

---|-----------------|------|----------|-----------------|------|
| 1           |                 | X1   | 5        |                 | X2   |
| 2           |                 | X2   | 6        |                 | X2   |
| 3           |                 | X1   | 7        | 0 0 0 0         | X2   |
| 4           |                 | X2   | 8        |                 | X2   |

| Item<br>no. | Reference Image | Qty. |
|-------------|-----------------|------|
| 9           |                 | X2   |
| 10          |                 | X1   |
| 1           |                 | X2   |
| 12          |                 | Х3   |

| Item<br>no. | Reference Image | Qty. |
|-------------|-----------------|------|
| 13          |                 | Х3   |

## **Explosion Diagram**





D () × 3





























13 13 × 3 × 3 × 3 × 3

× 3



**Installation Completed**