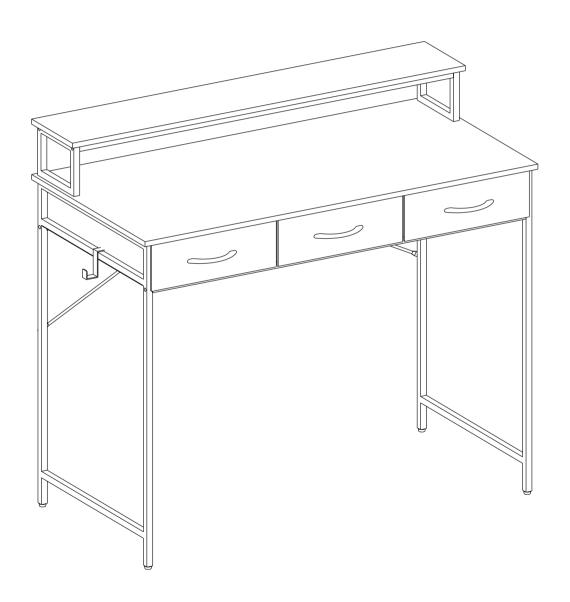

## IMPORTANT, RETAIN FOR FUTURE REFERENCE: READ CAREFULLY Notice:

- 1. Please unbox the item from the side with an open label and put a carpet on the floor to avoid scratching it.
- 2. Follow the installation instructions carefully. Before installation, please ensure that all accessories are present. For large items, we advise you to install them with 2 or more people for faster and safer installation.
- 3. Do not fully tighten the screws during initial assembly. Fully tighten the screws only once all pieces are correctly assembled. Do not use power tools.
- 4. Do not stand, climb, or swing on the product.
- 5. If you encounter any problems during installation, please contact our customer service.

| Item<br>no. | Reference Image | Qty. | Item<br>no. | Reference Image | Qty. |
|--------