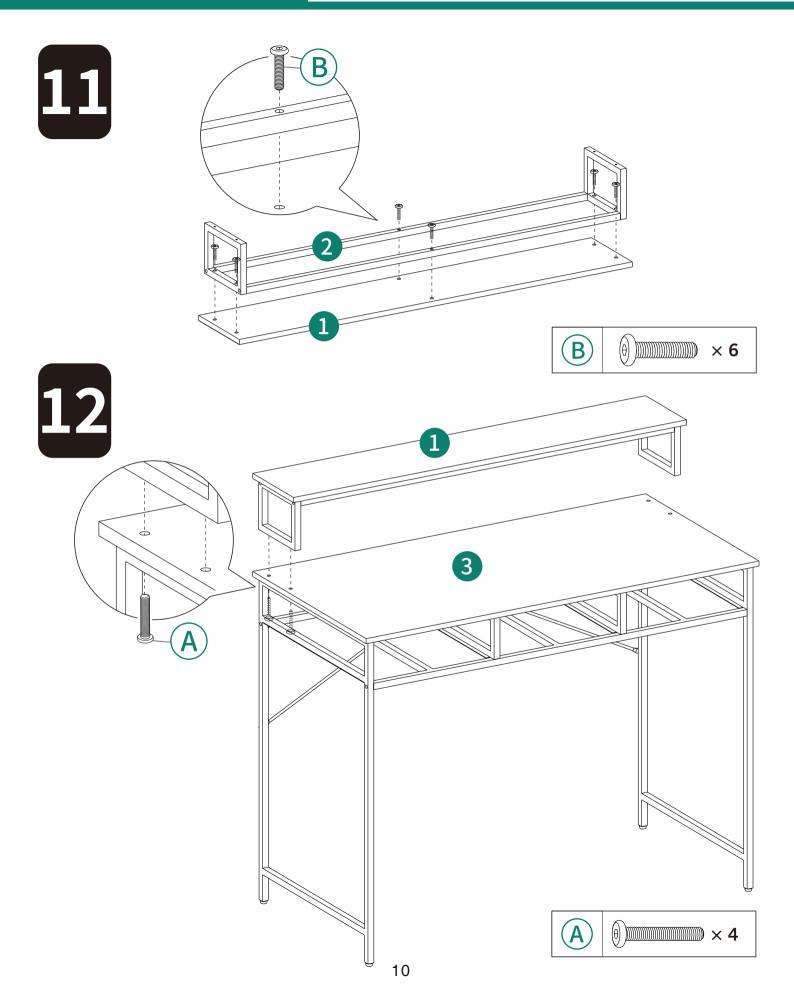

---------|------|----------|-----------------|------|
| 1           |                 | X1   | 5        |                 | X2   |
| 2           |                 | X2   | 6        |                 | X2   |
| 3           |                 | X1   | 7        | 0 0 0 0         | X2   |
| 4           |                 | X2   | 8        |                 | X2   |

| Item<br>no. | Reference Image | Qty. |
|-------------|-----------------|------|
| 9           |                 | X2   |
| 10          |                 | X1   |
| 1           |                 | X2   |
| 12          |                 | Х3   |

| Item<br>no. | Reference Image | Qty. |
|-------------|-----------------|------|
| 13          |                 | Х3   |

## **Explosion Diagram**





D () × 3





























13 13 × 3 × 3 × 3 × 3

× 3



**Installation Completed**