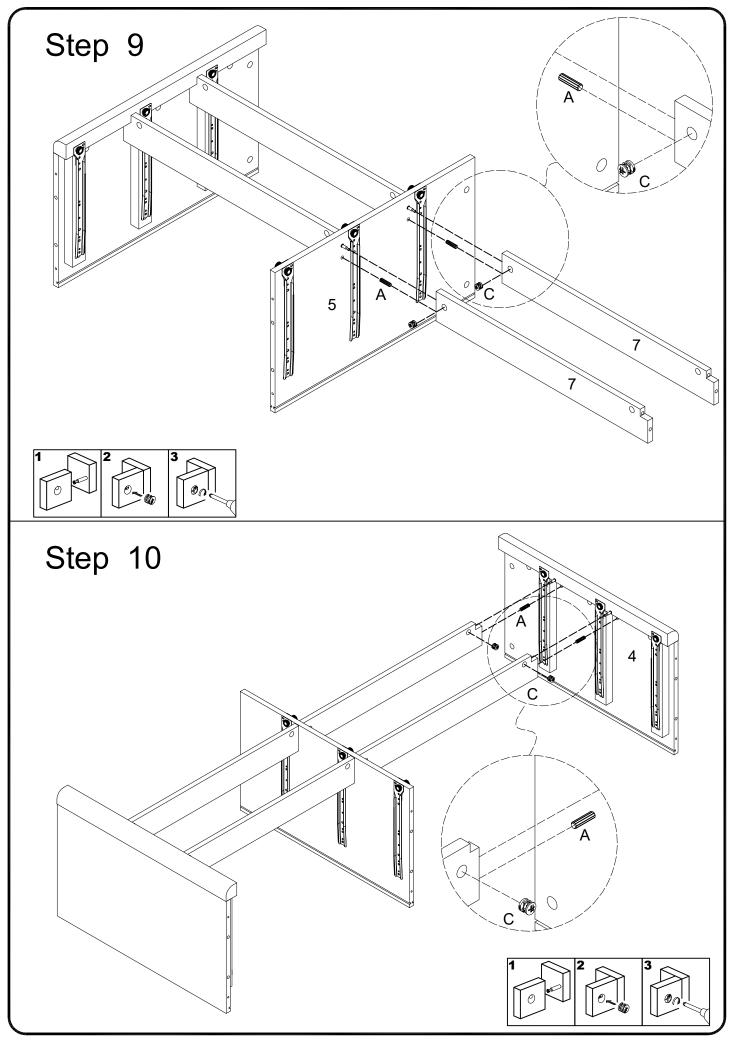

VI HOW THE KNOCK DOWN (KD) ASSEMBLY SYSTEM WORKS

1.Screw the Cam Bolt into the pre-drilled hole on the panel. Make sure Cam Bolt goes into the pre-drilled hole on the end of panel for Cam Lock.

2.Insert the Cam Lock into the pre-drilled large hole on the panel. Make sure the arrow on the face of Cam Lock points towards Cam Bolt.

3.Take a Phillips screwdriver and rotate the Cam Lock clockwise to lock the Cam Bolt. 4.Use the sticker to conceal the Cam.

VII. Power tools should not be used to assemble this product .