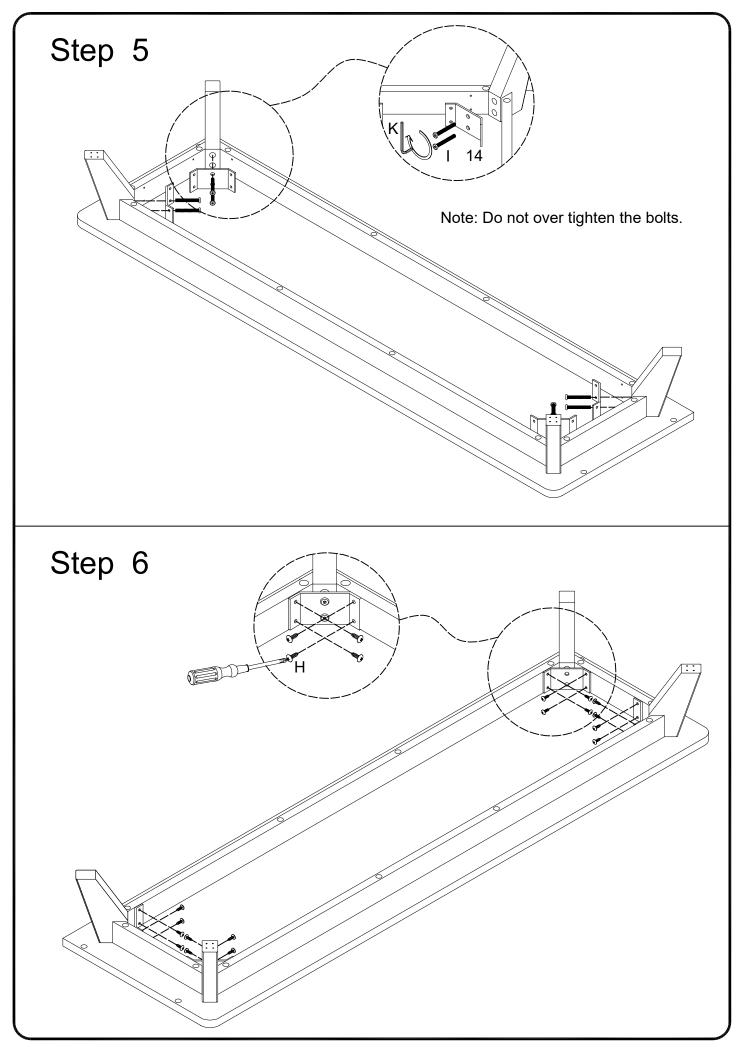

VI HOW THE KNOCK DOWN (KD) ASSEMBLY SYSTEM WORKS

1.Screw the Cam Bolt into the pre-drilled hole on the panel. Make sure Cam Bolt goes into the pre-drilled hole on the end of panel for Cam Lock.

2.Insert the Cam Lock into the pre-drilled large hole on the panel. Make sure the arrow on the face of Cam Lock points towards Cam Bolt.

3.Take a Phillips screwdriver and rotate the Cam Lock clockwise to lock the Cam Bolt. 4.Use the sticker to conceal the Cam.

VII. Power tools should not be used to assemble this product .