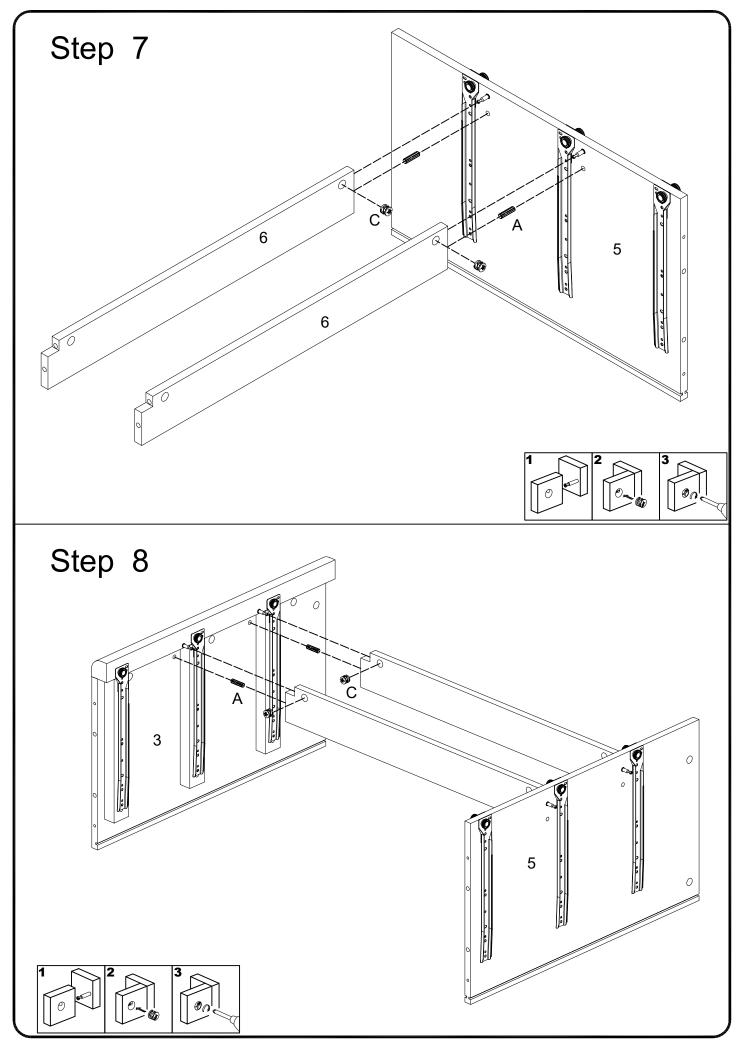

VI HOW THE KNOCK DOWN (KD) ASSEMBLY SYSTEM WORKS

1.Screw the Cam Bolt into the pre-drilled hole on the panel. Make sure Cam Bolt goes into the pre-drilled hole on the end of panel for Cam Lock.

2.Insert the Cam Lock into the pre-drilled large hole on the panel. Make sure the arrow on the face of Cam Lock points towards Cam Bolt.

3.Take a Phillips screwdriver and rotate the Cam Lock clockwise to lock the Cam Bolt. 4.Use the sticker to conceal the Cam.

VII. Power tools should not be used to assemble this product .