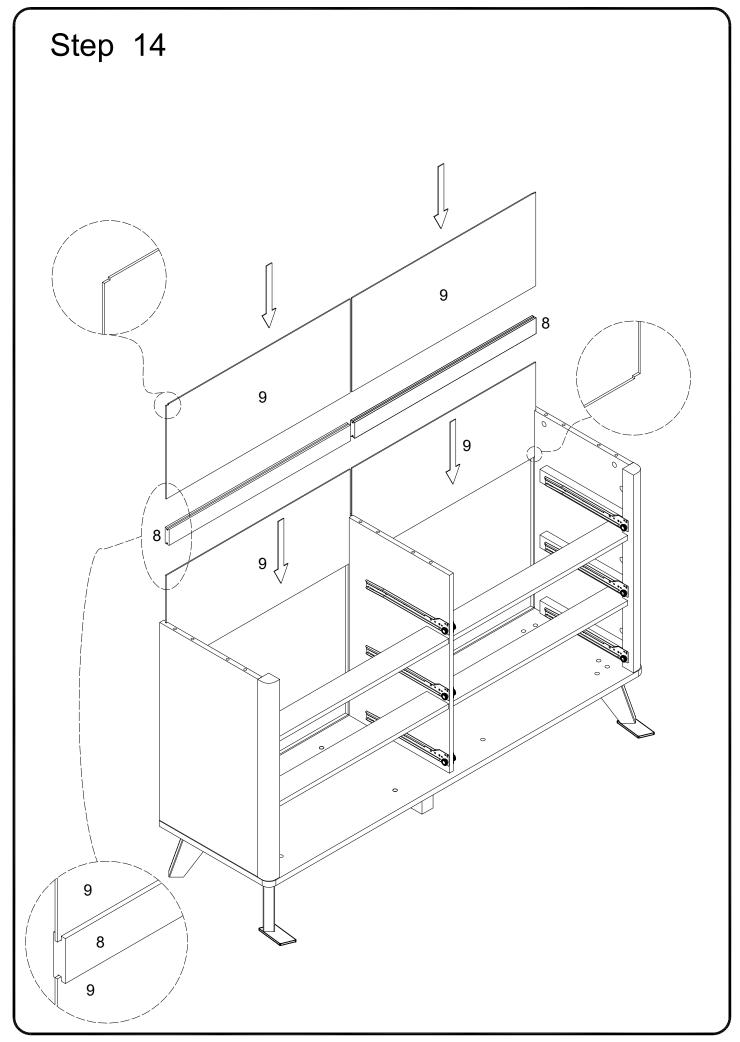

6 | pcs |
| Ρ | Company Co                                                                               | Ø6x50mm                    | Screw           | 10 | pcs |
| Q |                                                                                          | Tipping Restraint Hardware |                 | 1  | set |
| R | Co                                                                                       | 110*48mm                   | Metal plate     | 2  | pcs |
| S | <(%)                                                                                     | Ø4x25mm                    | Screw           | 4  | pcs |
|   | Philips head screwdriver required for assembly (not included)                            |                            |                 |    |     |