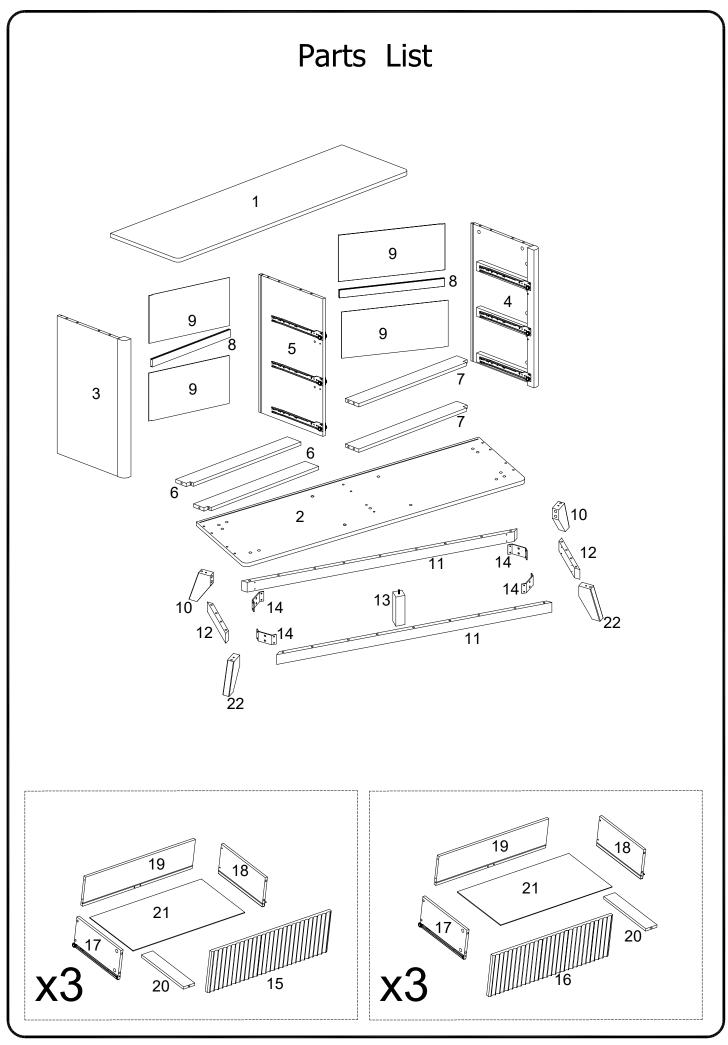

## Hardware List

| А |                                                                                          | Ø8x30mm                    | Dowel           | 38 | pcs |
|---|------------------------------------------------------------------------------------------|----------------------------|-----------------|----|-----|
| В |                                                                                          | Ø6x35mm                    | Cam bolt        | 44 | pcs |
| С |                                                                                          | Ø15x11mm                   | Long cam lock   | 14 | pcs |
| D | Õ                                                                                        | Ø30mm                      | Cam cover       | 24 | pcs |
| Е |                                                                                          | Ø15x10mm                   | Short cam lock  | 30 | pcs |
| F | <aaaaaaaa(x)< td=""><td>Ø4x38mm</td><td>Screw</td><td>36</td><td>pcs</td></aaaaaaaa(x)<> | Ø4x38mm                    | Screw           | 36 | pcs |
| G | <ul><li>IIIIIIIII (F)</li></ul>                                                          | Ø3.5x12mm                  | Screw           | 24 | pcs |
| Н |                                                                                          | Ø5x15mm                    | Screw           | 16 | pcs |
| Ι |                                                                                          | 1/4"x28mm                  | Bolt            | 8  | pcs |
| J |                                                                                          | 1/4"x50mm                  | Bolt            | 12 | pcs |
| К |                                                                                          | M4                         | Allen Wrench    | 1  | рс  |
| L | 000                                                                                      |                            | Handle          | 12 | pcs |
| М |                                                                                          |                            | Glue tube       | 1  | рс  |
| Ν |                                                                                          |                            | Plastic wedge   | 16 | pcs |
| 0 | <ul> <li>Internet (b)</li> </ul>                                                         | Ø3x17mm                    | Flat-head screw | 16 | pcs |
| Ρ | Company Co                                                                               | Ø6x50mm                    | Screw           | 10 | pcs |
| Q |                                                                                          | Tipping Restraint Hardware |                 | 1  | set |
| R | Co                                                                                       | 110*48mm                   | Metal plate     | 2  | pcs |
| S | <(%)                                                                                     | Ø4x25mm                    | Screw           | 4  | pcs |
|   | Philips head screwdriver required for assembly (not included)                            |                            |                 |    |     |