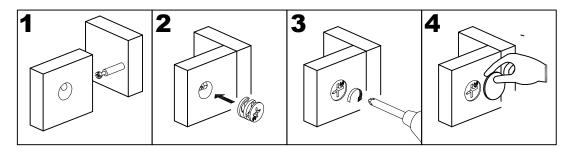

VI HOW THE KNOCK DOWN (KD) ASSEMBLY SYSTEM WORKS

1.Screw the Cam Bolt into the pre-drilled hole on the panel. Make sure Cam Bolt goes into the pre-drilled hole on the end of panel for Cam Lock.

2.Insert the Cam Lock into the pre-drilled large hole on the panel. Make sure the arrow on the face of Cam Lock points towards Cam Bolt.

3.Take a Phillips screwdriver and rotate the Cam Lock clockwise to lock the Cam Bolt. 4.Use the sticker to conceal the Cam.

VII. Power tools should not be used to assemble this product .