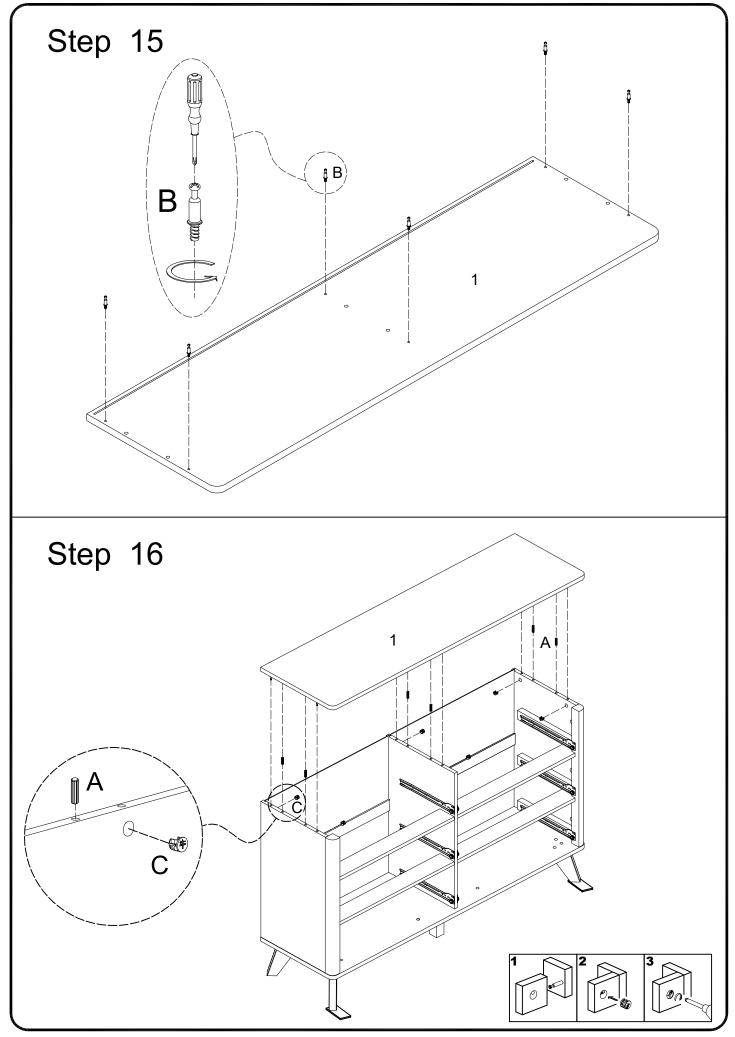

| pcs |
| Ρ | Company Co                                                                               | Ø6x50mm                    | Screw           | 10 | pcs |
| Q |                                                                                          | Tipping Restraint Hardware |                 | 1  | set |
| R | Co                                                                                       | 110*48mm                   | Metal plate     | 2  | pcs |
| S | <(%)                                                                                     | Ø4x25mm                    | Screw           | 4  | pcs |
|   | Philips head screwdriver required for assembly (not included)                            |                            |                 |    |     |