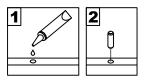

V. The provided glue is to secure wood dowels in place . When first inserting dowels , locate the appropriate hole for the dowel , place a small amount of glue in the hole and insert the dowel . Wipe away excess glue immediately.

In future assembly steps when dowels are necessary to attach assembly parts together , place a small amount of glue on the end of the dowel before attaching parts together . Wipe away excess glue immediately.