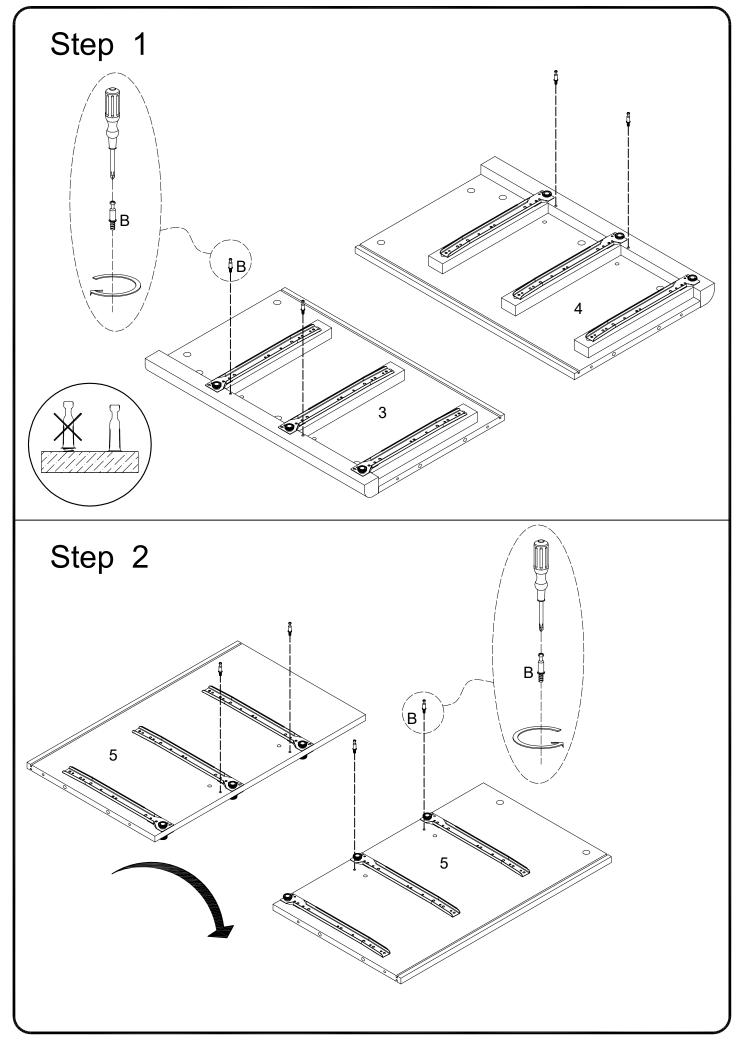

## **General Assembly Guidelines**

- I. Ensure that all parts and hardware are available before beginning assembly.
- II. Follow each step carefully to ensure the proper assembly of this product.
- III. Two people are recommended for ease in the assembly of this product.
- IV. A Phillips head screwdriver is required for the assembly of this product .

V. The provided glue is to secure wood dowels in place . When first inserting dowels , locate the appropriate hole for the dowel , place a small amount of glue in the hole and insert the dowel . Wipe away excess glue immediately.

In future assembly steps when dowels are necessary to attach assembly parts together , place a small amount of glue on the end of the dowel before attaching parts together . Wipe away excess glue immediately.