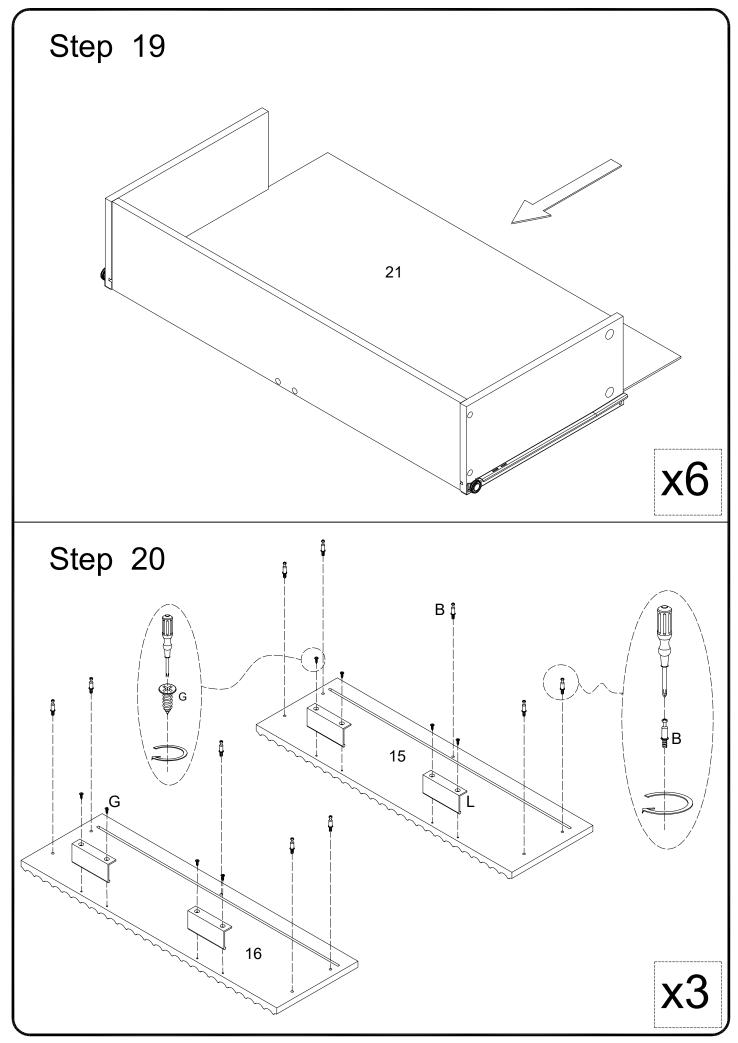

## **General Assembly Guidelines**

- I. Ensure that all parts and hardware are available before beginning assembly.
- II. Follow each step carefully to ensure the proper assembly of this product.
- III. Two people are recommended for ease in the assembly of this product.
- IV. A Phillips head screwdriver is required for the assembly of this product .

V. The provided glue is to secure wood dowels in place . When first inserting dowels , locate the appropriate hole for the dowel , place a small amount of glue in the hole and insert the dowel . Wipe away excess glue immediately.

In future assembly steps when dowels are necessary to attach assembly parts together , place a small amount of glue on the end of the dowel before attaching parts together . Wipe away excess glue immediately.