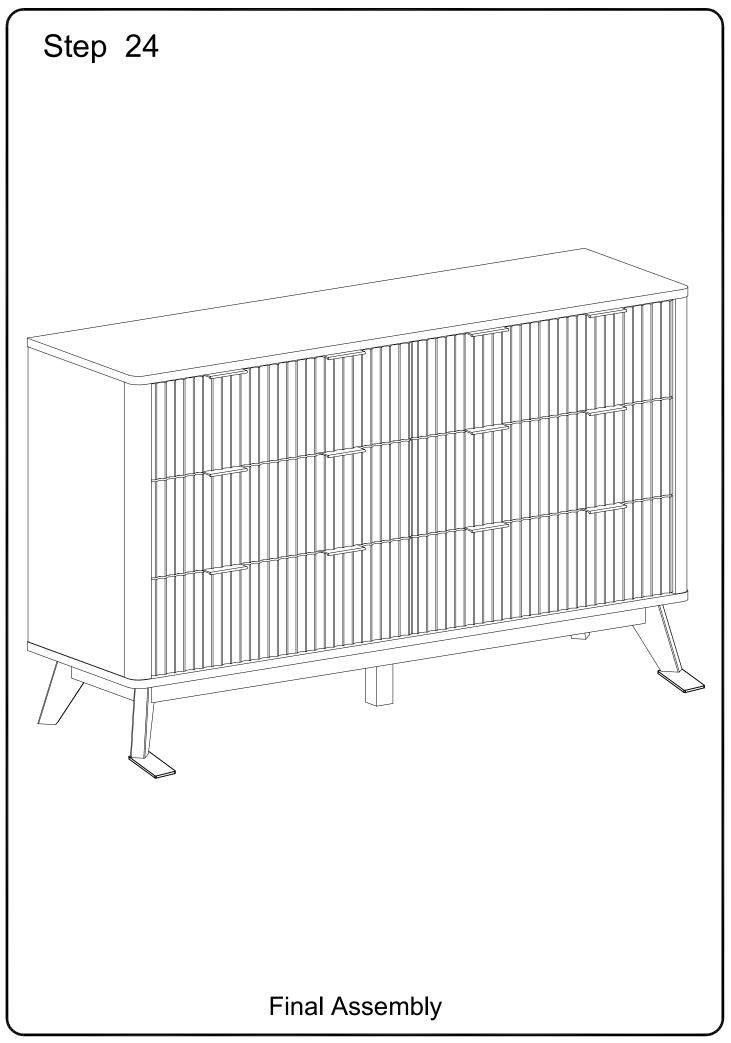

Ρ | Company Co                                                                               | Ø6x50mm                    | Screw           | 10 | pcs |
| Q |                                                                                          | Tipping Restraint Hardware |                 | 1  | set |
| R | Co                                                                                       | 110*48mm                   | Metal plate     | 2  | pcs |
| S | <(%)                                                                                     | Ø4x25mm                    | Screw           | 4  | pcs |
|   | Philips head screwdriver required for assembly (not included)                            |                            |                 |    |     |