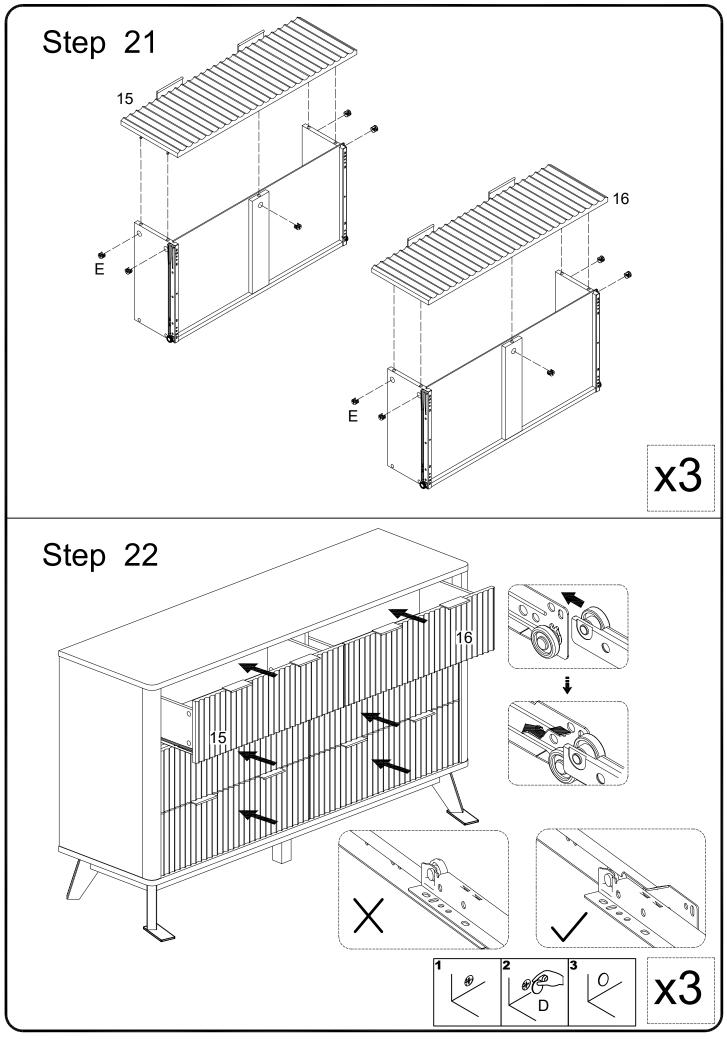

## **General Assembly Guidelines**

- I. Ensure that all parts and hardware are available before beginning assembly.
- II. Follow each step carefully to ensure the proper assembly of this product.
- III. Two people are recommended for ease in the assembly of this product.
- IV. A Phillips head screwdriver is required for the assembly of this product .

V. The provided glue is to secure wood dowels in place . When first inserting dowels , locate the appropriate hole for the dowel , place a small amount of glue in the hole and insert the dowel . Wipe away excess glue immediately.

In future assembly steps when dowels are necessary to attach assembly parts together , place a small amount of glue on the end of the dowel before attaching parts together . Wipe away excess glue immediately.