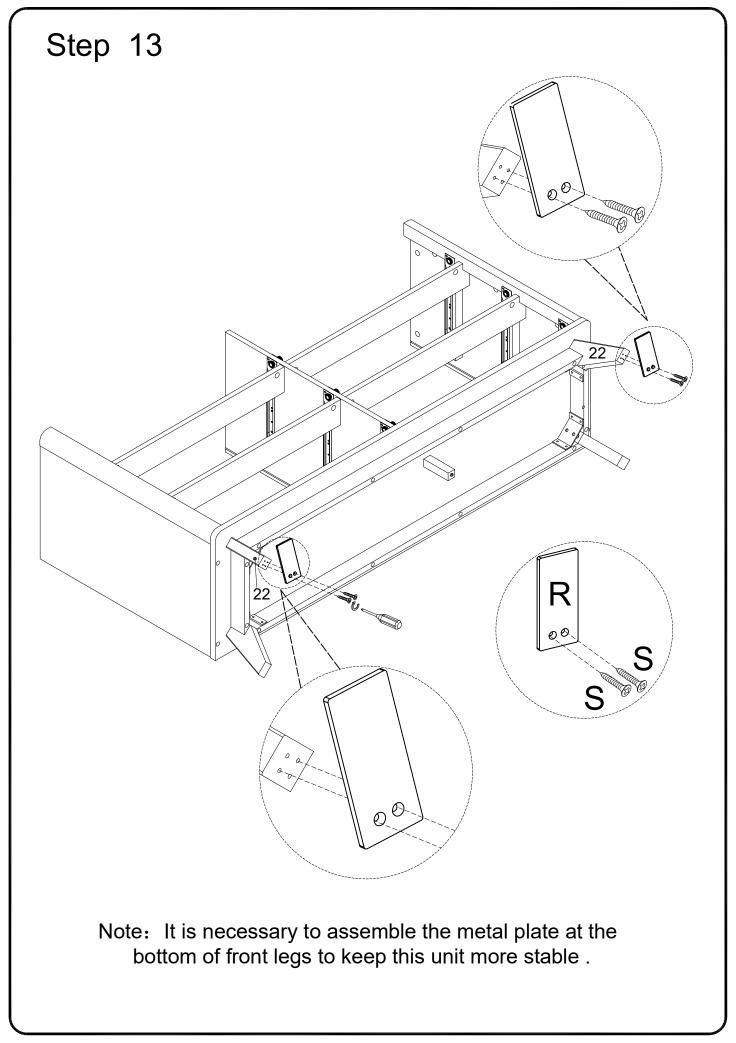

16 | pcs |
| Ρ | Company Co                                                                               | Ø6x50mm                    | Screw           | 10 | pcs |
| Q |                                                                                          | Tipping Restraint Hardware |                 | 1  | set |
| R | Co                                                                                       | 110*48mm                   | Metal plate     | 2  | pcs |
| S | <(%)                                                                                     | Ø4x25mm                    | Screw           | 4  | pcs |
|   | Philips head screwdriver required for assembly (not included)                            |                            |                 |    |     |