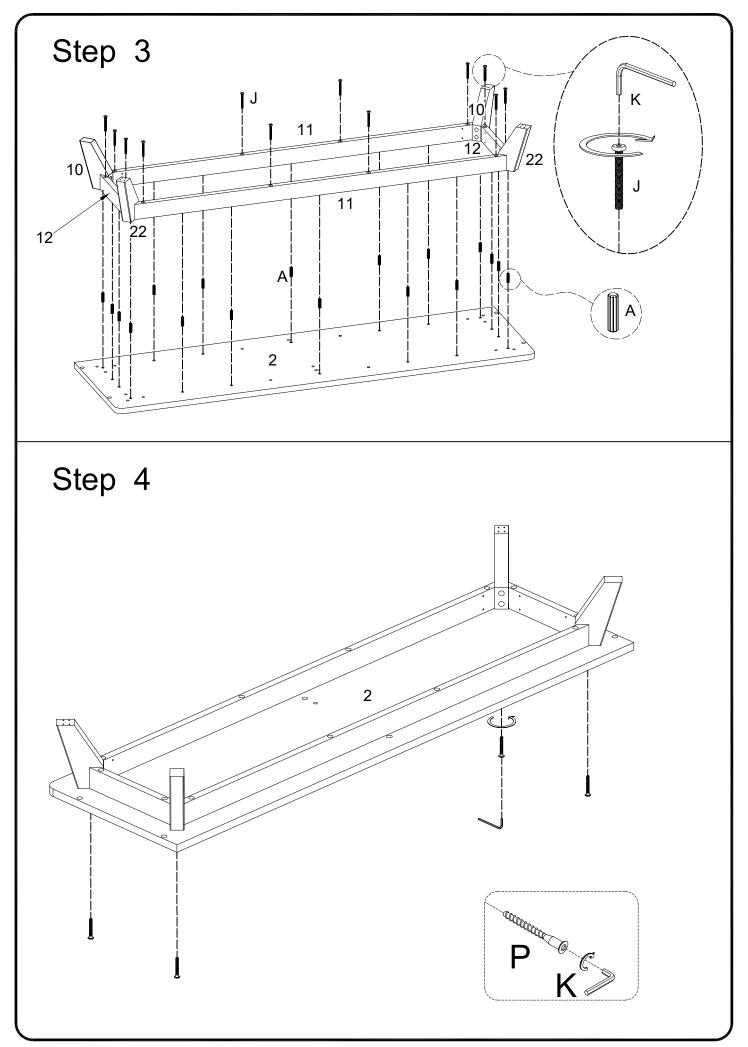

## **General Assembly Guidelines**

- I. Ensure that all parts and hardware are available before beginning assembly.
- II. Follow each step carefully to ensure the proper assembly of this product.
- III. Two people are recommended for ease in the assembly of this product.
- IV. A Phillips head screwdriver is required for the assembly of this product .

V. The provided glue is to secure wood dowels in place . When first inserting dowels , locate the appropriate hole for the dowel , place a small amount of glue in the hole and insert the dowel . Wipe away excess glue immediately.

In future assembly steps when dowels are necessary to attach assembly parts together , place a small amount of glue on the end of the dowel before attaching parts together . Wipe away excess glue immediately.