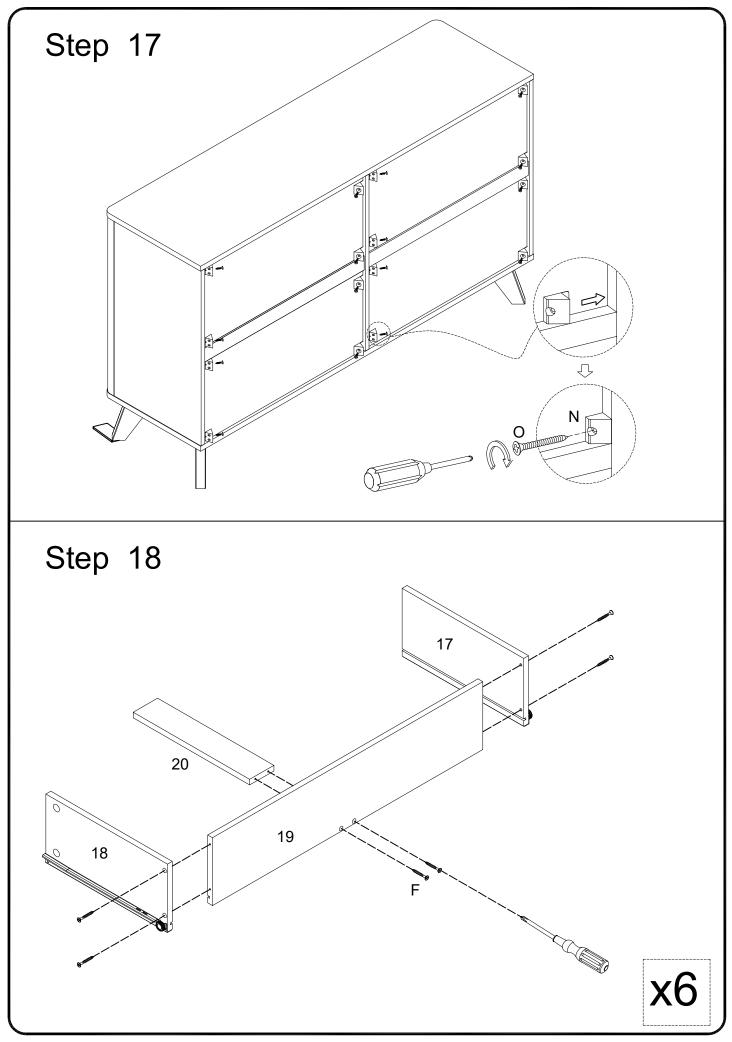

VI HOW THE KNOCK DOWN (KD) ASSEMBLY SYSTEM WORKS

1.Screw the Cam Bolt into the pre-drilled hole on the panel. Make sure Cam Bolt goes into the pre-drilled hole on the end of panel for Cam Lock.

2.Insert the Cam Lock into the pre-drilled large hole on the panel. Make sure the arrow on the face of Cam Lock points towards Cam Bolt.

3.Take a Phillips screwdriver and rotate the Cam Lock clockwise to lock the Cam Bolt. 4.Use the sticker to conceal the Cam.

VII. Power tools should not be used to assemble this product .