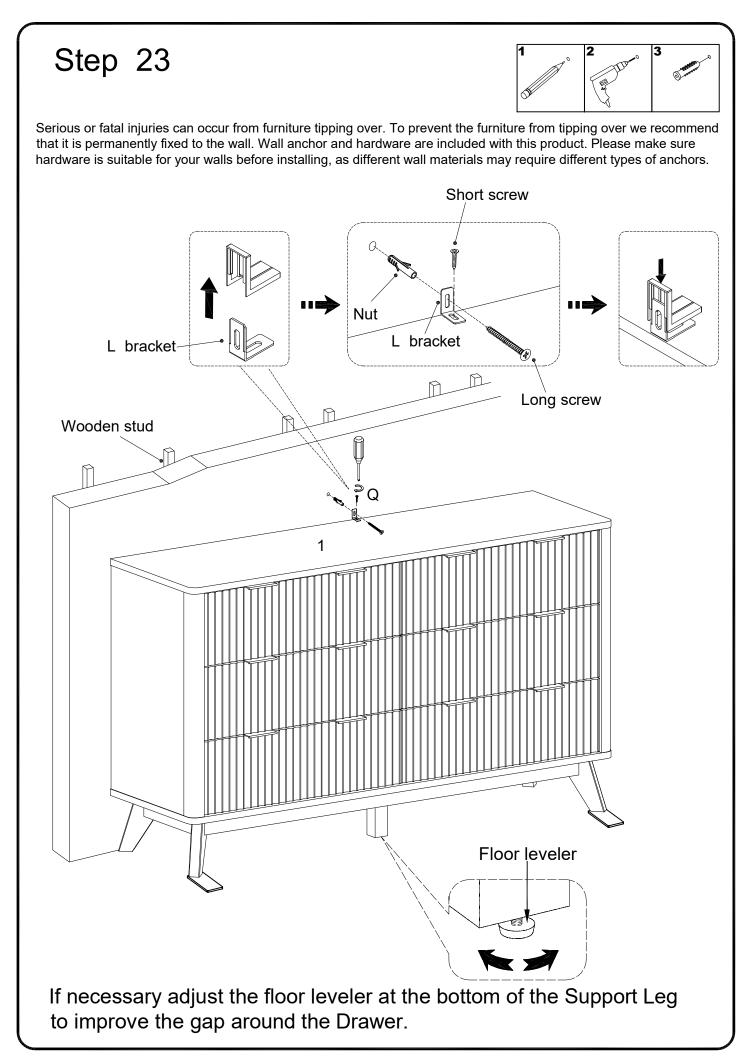

## Hardware List

| А |                                                                                          | Ø8x30mm                    | Dowel           | 38 | pcs |
|---|------------------------------------------------------------------------------------------|----------------------------|-----------------|----|-----|
| В |                                                                                          | Ø6x35mm                    | Cam bolt        | 44 | pcs |
| С |                                                                                          | Ø15x11mm                   | Long cam lock   | 14 | pcs |
| D | Õ                                                                                        | Ø30mm                      | Cam cover       | 24 | pcs |
| Е |                                                                                          | Ø15x10mm                   | Short cam lock  | 30 | pcs |
| F | <aaaaaaaa(x)< td=""><td>Ø4x38mm</td><td>Screw</td><td>36</td><td>pcs</td></aaaaaaaa(x)<> | Ø4x38mm                    | Screw           | 36 | pcs |
| G | <ul><li>IIIIIIIII (F)</li></ul>                                                          | Ø3.5x12mm                  | Screw           | 24 | pcs |
| Н |                                                                                          | Ø5x15mm                    | Screw           | 16 | pcs |
| Ι |                                                                                          | 1/4"x28mm                  | Bolt            | 8  | pcs |
| J |                                                                                          | 1/4"x50mm                  | Bolt            | 12 | pcs |
| К |                                                                                          | M4                         | Allen Wrench    | 1  | рс  |
| L | 000                                                                                      |                            | Handle          | 12 | pcs |
| М |                                                                                          |                            | Glue tube       | 1  | рс  |
| Ν |                                                                                          |                            | Plastic wedge   | 16 | pcs |
| 0 | <ul> <li>Internet (b)</li> </ul>                                                         | Ø3x17mm                    | Flat-head screw | 16 | pcs |
| Ρ | Company Co                                                                               | Ø6x50mm                    | Screw           | 10 | pcs |
| Q |                                                                                          | Tipping Restraint Hardware |                 | 1  | set |
| R | Co                                                                                       | 110*48mm                   | Metal plate     | 2  | pcs |
| S | <(%)                                                                                     | Ø4x25mm                    | Screw           | 4  | pcs |
|   | Philips head screwdriver required for assembly (not included)                            |                            |                 |    |     |