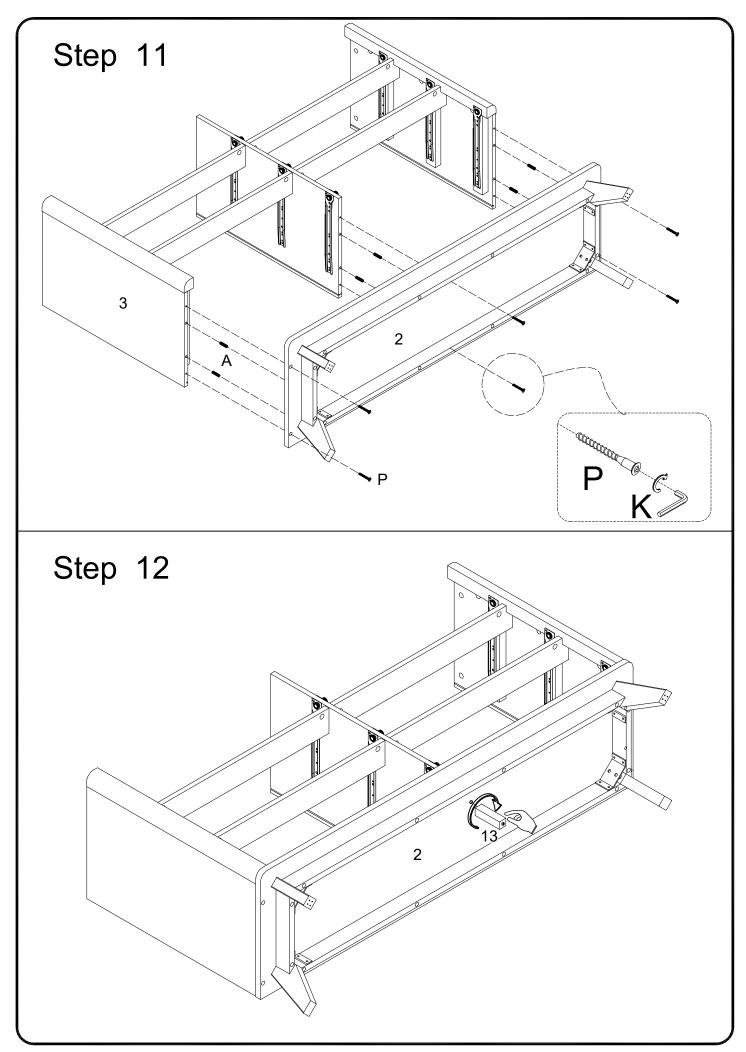

| 16 | pcs |
| Ρ | Company Co                                                                               | Ø6x50mm                    | Screw           | 10 | pcs |
| Q |                                                                                          | Tipping Restraint Hardware |                 | 1  | set |
| R | Co                                                                                       | 110*48mm                   | Metal plate     | 2  | pcs |
| S | <(%)                                                                                     | Ø4x25mm                    | Screw           | 4  | pcs |
|   | Philips head screwdriver required for assembly (not included)                            |                            |                 |    |     |