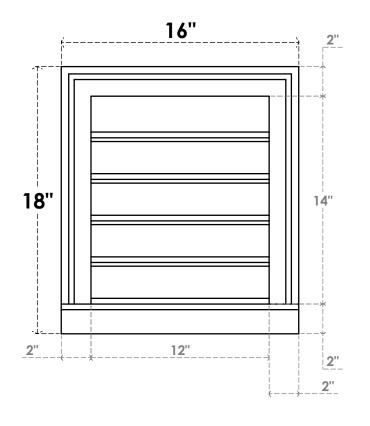

## GVPVE16X1803SF

16"W X 18"H RECTANGLE SURFACE MOUNT PVC GABLE VENT: FUNCTIONAL, W/ 2"W X 2"P **BRICKMOULD SILL FRAME** 

**VENTING AREA: 12 SQ IN** LOUVER HEIGHT: 2 3/4"

LOUVER QTY: 5

**FRONT** 

SIDE

EKENA MILLWORK 2300 WEST MAIN ST. CLARKSVILLE, TX 75426 TOLL FREE: 866-607-0453 WWW.EKENAMILLWORK.COM