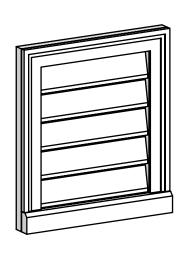

## GVPVE16X1803SF

16"W X 18"H RECTANGLE SURFACE MOUNT PVC GABLE VENT: FUNCTIONAL, W/ 2"W X 2"P **BRICKMOULD SILL FRAME** 

**VENTING AREA: 12 SQ IN** LOUVER HEIGHT: 2 3/4"

LOUVER QTY: 5

**FRONT** 

SIDE

EKENA MILLWORK 2300 WEST MAIN ST. CLARKSVILLE, TX 75426 TOLL FREE: 866-607-0453 WWW.EKENAMILLWORK.COM