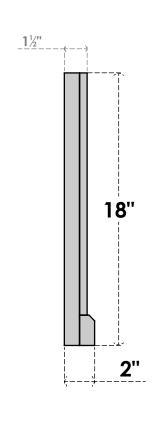

## GVPVE16X1803SF

16"W X 18"H RECTANGLE SURFACE MOUNT PVC GABLE VENT: FUNCTIONAL, W/ 2"W X 2"P **BRICKMOULD SILL FRAME** 

**VENTING AREA: 12 SQ IN** LOUVER HEIGHT: 2 3/4"

LOUVER QTY: 5

**FRONT** 

SIDE

EKENA MILLWORK 2300 WEST MAIN ST. CLARKSVILLE, TX 75426 TOLL FREE: 866-607-0453 WWW.EKENAMILLWORK.COM