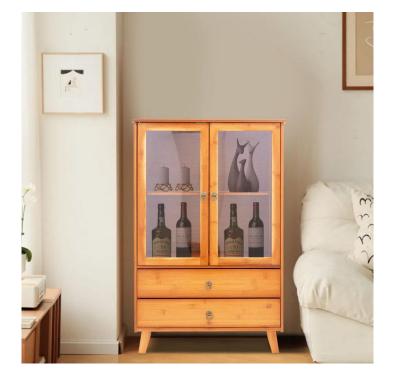

## **Application**

It can be placed in the living room, bedroom, kitchen, hallway, entryway, study, and other places, used as a sideboard, kitchen buffet, storage cabinet, entryway cabinet, shoe cabinet, shoe rack organizer, and bookcase.

## **Notes**

- 1. Please note that the laminate is not adjustable. Our product only includes one cabinet without any other items shown in the picture
- 2. Bamboo products are made of natural materials, which will inevitably lead to different textures, knots, halos, gaps, and spots, but they will not affect beauty and use.
- 3. Please do not use corrosive cleaning agents or hard objects to clean, it is recommended to use a soft cloth to wipe.
- 4. Bamboo products should not be placed in the sun for a long time, so as not to cause cracking and deformation, and should not be placed in a dark and humid place for a long time, so as not to avoid mold!
- 5. Please allow the slight color difference caused by the shooting light and 1-3cm error due to manual measurement, and make sure you do not mind before you order.