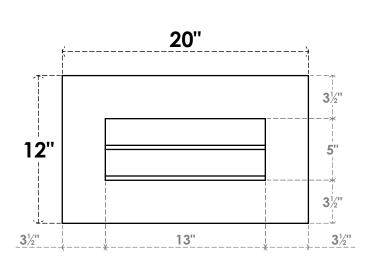

## GVPVE20X1201SN

20"W X 12"H RECTANGLE SURFACE MOUNT PVC GABLE VENT: NON-FUNCTIONAL, W/ 3-1/2"W X 1"P STANDARD FRAME

**FRONT** 

SIDE

LOUVER HEIGHT: 2 1/2"

LOUVER QTY: 2

EKENA MILLWORK 2300 WEST MAIN ST. CLARKSVILLE, TX 75426 TOLL FREE: 866-607-0453 WWW.EKENAMILLWORK.COM