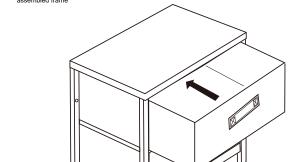

ce Email: CustomerExperience@belnick.com | Phone: 866-552-2810

### **PARTS**

| 1 Frame              |     | 1 |
|----------------------|-----|---|
| 2 Frame              |     | 1 |
| 3 Wood               | o o | 1 |
| 4 Frame Pole         |     | 2 |
| 5 Adjustable leveler |     | 4 |

| 6 Screw            | M6X25mm | 4 |
|--------------------|---------|---|
| 7 Screw            | M6X10mm | 4 |
| 8 Wall Mount Screw |         | 2 |
| 9 Wall Anchor      |         | 2 |
| 10 Hex Wrench      |         | 1 |
| 11) Drawer         |         | 2 |
| 12 Drawer Flooring |         | 2 |

### STEP 1



# STEP 2



### STEP 3



STEP 4: Unfold (2) Fabric Drawers (Part 11) and place Drawer Flooring (Part 12) into the drawer with the pull strap facing up.





### STEP 5

STEP 5: Insert drawers into



#### STEP 6

STEP 6: Insert (2) Wall Anchors (Part 9) into the drywall



# STEP 7