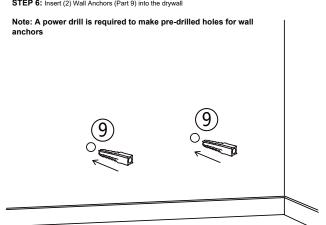

S**

| 1 Frame              |     | 1 |
|----------------------|-----|---|
| 2 Frame              |     | 1 |
| 3 Wood               | o o | 1 |
| 4 Frame Pole         |     | 2 |
| 5 Adjustable leveler |     | 4 |

| 6 Screw            | M6X25mm | 4 |
|--------------------|---------|---|
| 7 Screw            | M6X10mm | 4 |
| 8 Wall Mount Screw |         | 2 |
| 9 Wall Anchor      |         | 2 |
| 10 Hex Wrench      |         | 1 |
| 11) Drawer         |         | 2 |
| 12 Drawer Flooring |         | 2 |

### STEP 1



# STEP 2



### STEP 3



STEP 4: Unfold (2) Fabric Drawers (Part 11) and place Drawer Flooring (Part 12) into the drawer with the pull strap facing up.





### STEP 5

STEP 5: Insert drawers into



#### STEP 6

STEP 6: Insert (2) Wall Anchors (Part 9) into the drywall



# STEP 7