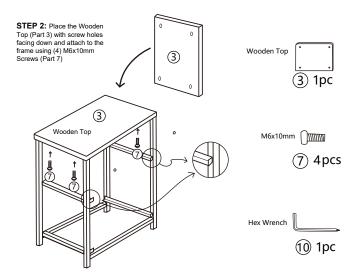

# STEP 2

### **PARTS**

| 1 Frame              |     | 1 |
|----------------------|-----|---|
| 2 Frame              |     | 1 |
| 3 Wood               | o o | 1 |
| 4 Frame Pole         |     | 2 |
| 5 Adjustable leveler |     | 4 |

| 6 Screw            | M6X25mm | 4 |
|--------------------|---------|---|
| 7 Screw            | M6X10mm | 4 |
| 8 Wall Mount Screw |         | 2 |
| 9 Wall Anchor      |         | 2 |
| 10 Hex Wrench      |         | 1 |
| 11) Drawer         |         | 2 |
| 12 Drawer Flooring |         | 2 |