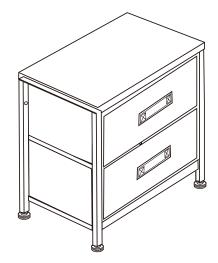

# 2 Drawer Storage Chest

# ASSEMBLY INSTRUCTIONS

#### **Before You Begin:**

Please identify all component parts and hardware pieces required before you begin. Carefully remove all of the components from the packaging and set aside for assembly. Assemble on a soft surface to prevent scratching during assembly.

#### Caution:

Tighten all components securely before use. Failure to do so may result in personal injury. DO NOT use any sharp objects to open plastic wrapped components as damage to product or components may result.

#### Warning:

**CHOKING HAZARD - Small Parts. Adult Assembly Required.** 

#### DO NOT ALLOW CHILDREN TO CLIMB ON FURNITURE

Serious or fatal injuries can occur from furniture tipping over. You must install Tipping Restraint Hardware (where included) to help prev