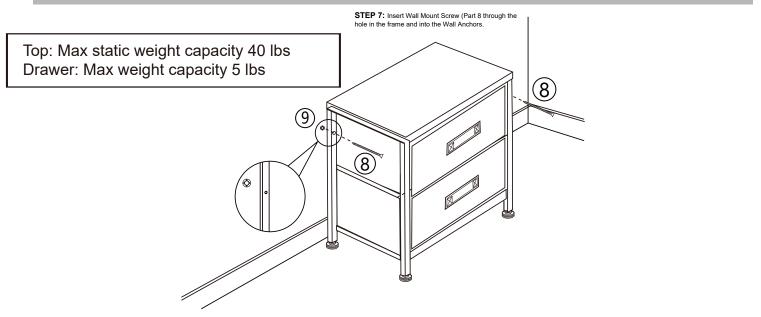

me              |     | 1 |
|----------------------|-----|---|
| 2 Frame              |     | 1 |
| 3 Wood               | o o | 1 |
| 4 Frame Pole         |     | 2 |
| 5 Adjustable leveler |     | 4 |

| 6 Screw            | M6X25mm | 4 |
|--------------------|---------|---|
| 7 Screw            | M6X10mm | 4 |
| 8 Wall Mount Screw |         | 2 |
| 9 Wall Anchor      |         | 2 |
| 10 Hex Wrench      |         | 1 |
| 11) Drawer         |         | 2 |
| 12 Drawer Flooring |         | 2 |

### STEP 1



# STEP 2



### STEP 3



STEP 4: Unfold (2) Fabric Drawers (Part 11) and place Drawer Flooring (Part 12) into the drawer with the pull strap facing up.





### STEP 5

STEP 5: Insert drawers into



#### STEP 6

STEP 6: Insert (2) Wall Anchors (Part 9) into the drywall



# STEP 7