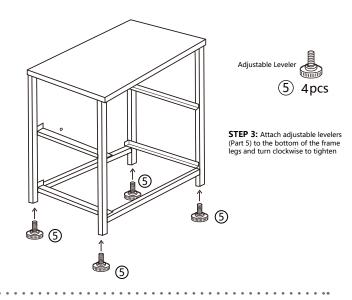

### STEP 3

STEP 4: Unfold (2) Fabric Drawers (Part 11) and place Drawer Flooring (Part 12) into the drawer with the pull strap facing up.

### **PARTS**

| 1 Frame              |     | 1 |
|----------------------|-----|---|
| 2 Frame              |     | 1 |
| 3 Wood               | o o | 1 |
| 4 Frame Pole         |     | 2 |
| 5 Adjustable leveler |     | 4 |

| 6 Screw            | M6X25mm | 4 |
|--------------------|---------|---|
| 7 Screw            | M6X10mm | 4 |
| 8 Wall Mount Screw |         | 2 |
| 9 Wall Anchor      |         | 2 |
| 10 Hex Wrench      |         | 1 |
| 11) Drawer         |         | 2 |
| 12 Drawer Flooring |         | 2 |