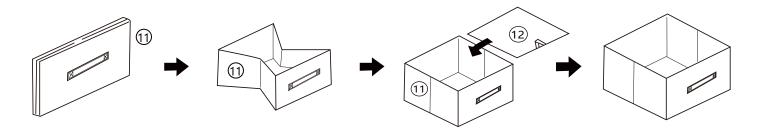

### STEP 3

STEP 4: Unfold (2) Fabric Drawers (Part 11) and place Drawer Flooring (Part 12) into the drawer with the pull strap facing up.