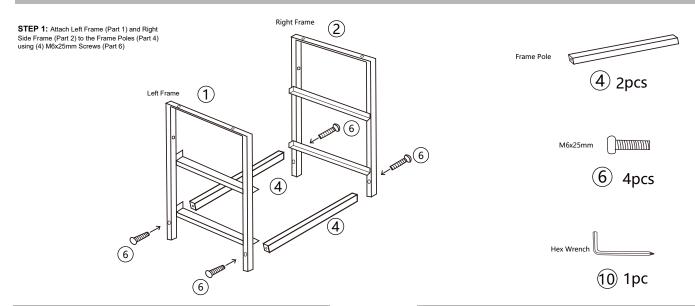

### STEP 1

### **PARTS**

| 1 Frame              |     | 1 |
|----------------------|-----|---|
| 2 Frame              |     | 1 |
| 3 Wood               | o o | 1 |
| 4 Frame Pole         |     | 2 |
| 5 Adjustable leveler |     | 4 |

| 6 Screw            | M6X25mm | 4 |
|--------------------|---------|---|
| 7 Screw            | M6X10mm | 4 |
| 8 Wall Mount Screw |         | 2 |
| 9 Wall Anchor      |         | 2 |
| 10 Hex Wrench      |         | 1 |
| 11) Drawer         |         | 2 |
| 12 Drawer Flooring |         | 2 |