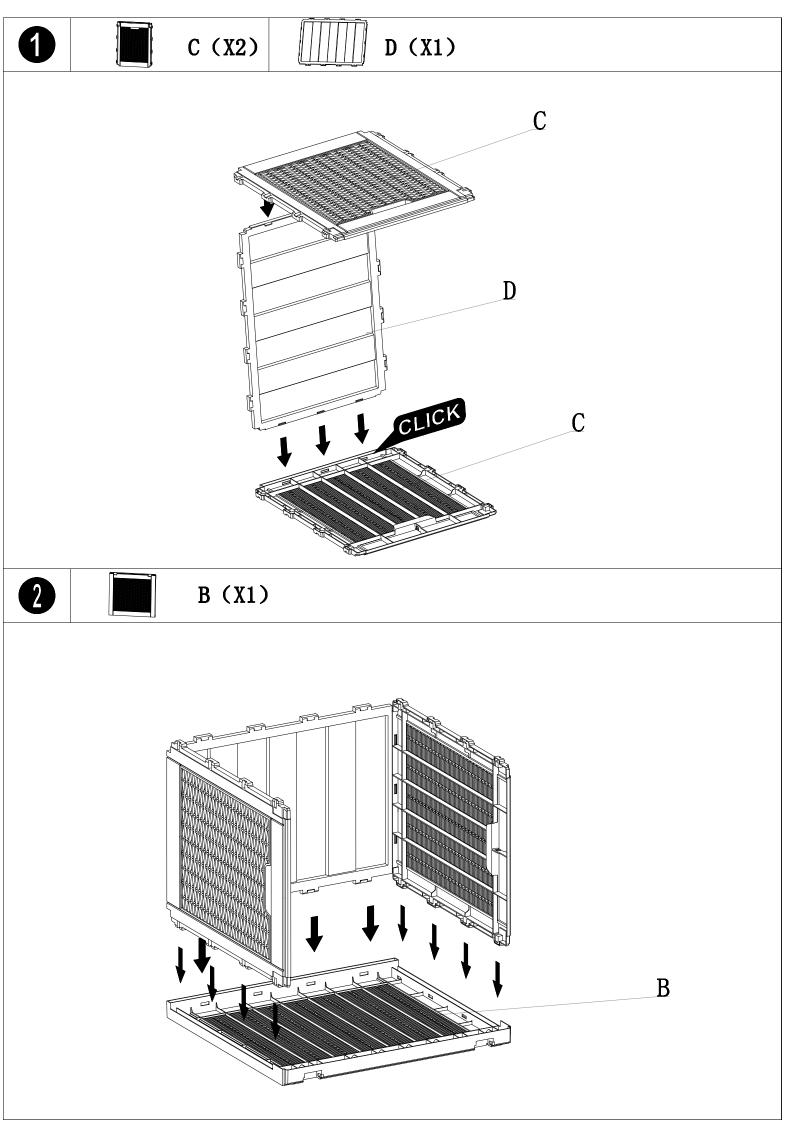

If you're having difficulty, ourfriendly customer team is always here to help.

Each part has the corresponding number in the manual. Please assemble according to the procedure in strict accordance with the part number in the manual !