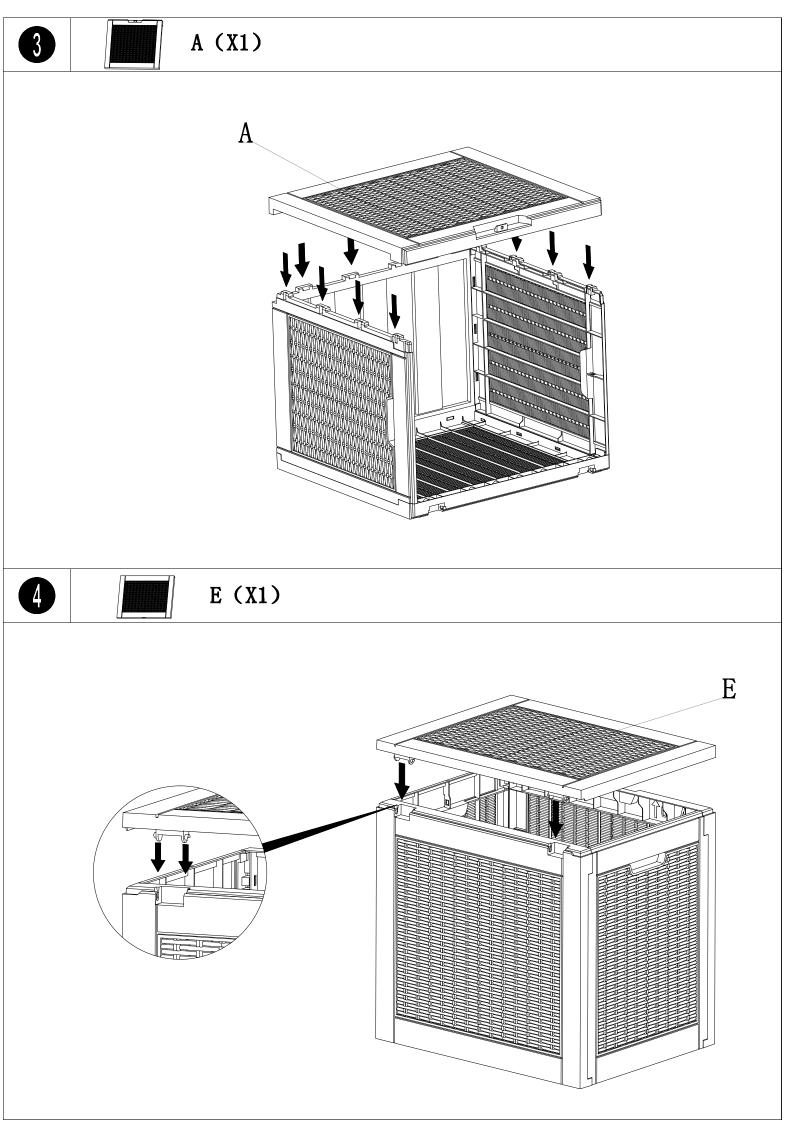

If you're having difficulty, ourfriendly customer team is always here to help.

Each part has the corresponding number in the manual. Please assemble according to the procedure in strict accordance with the part number in the manual !