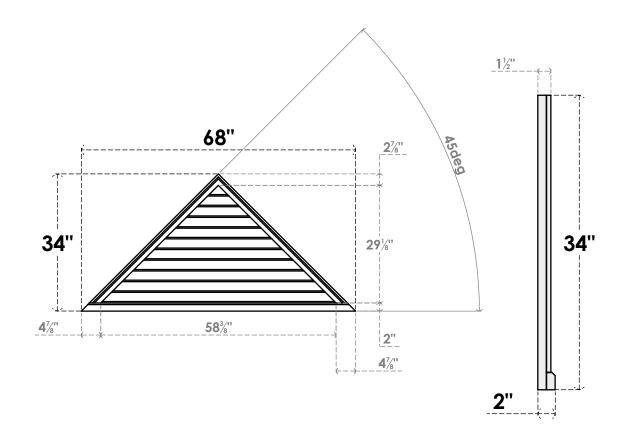

## GVPTR68X3403SN

68"W X 34"H TRIANGLE SURFACE MOUNT PVC GABLE VENT 12/12 PITCH: NON-FUNCTIONAL, W/ 2"W X 2"P BRICKMOULD SILL FRAME

**FRONT** 

SIDE

LOUVER HEIGHT: 2 5/8"

LOUVER QTY: 11

1. INSTALLATION TO BE COMPLETED IN ACCORDANCE WITH MANUFACTURER'S SPECIFICATIONS. 2. DRAWING MAY NOT BE TO SCALE