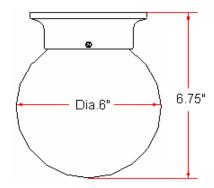

# (ORB) 1 LT Ceiling Mount (6" x 6.75")

# **Specifications**

Material Construction:Formed SteelLens:Alabaster glass

Lamp Type & Wattage: One 60W, medium base incandescent lamp

Mounting: Ceiling mounted

Finish: Oil Rubbed Bronze (US10B)

Voltage: 120V Weight: 1.2 lbs

Companion Fixtures: Chandeliers, wall mounts, pendants & ceiling mounts



### **Dimensions**



# Warranty & Compliances

Warranty 10 Year Limited Warranty

UL/cUL listed; Suitable for damp locations

ADA N/A EnergyStar N/A





# **Companion Fixtures**

1 LT Ceiling Mount (6" x 6.75")

1 LT Wall Sconce

1 LT Wall Mount

2 LT Wall Mount

1 LT Ceiling Mount (7.625" x 5")

2 LT Ceiling Mount (9.25" x 5.25")

2 LT Ceiling Mount (13.25" x 5.875")

3 LT Chandelier

5 LT Chandelier

Pendant

Mini Pendant