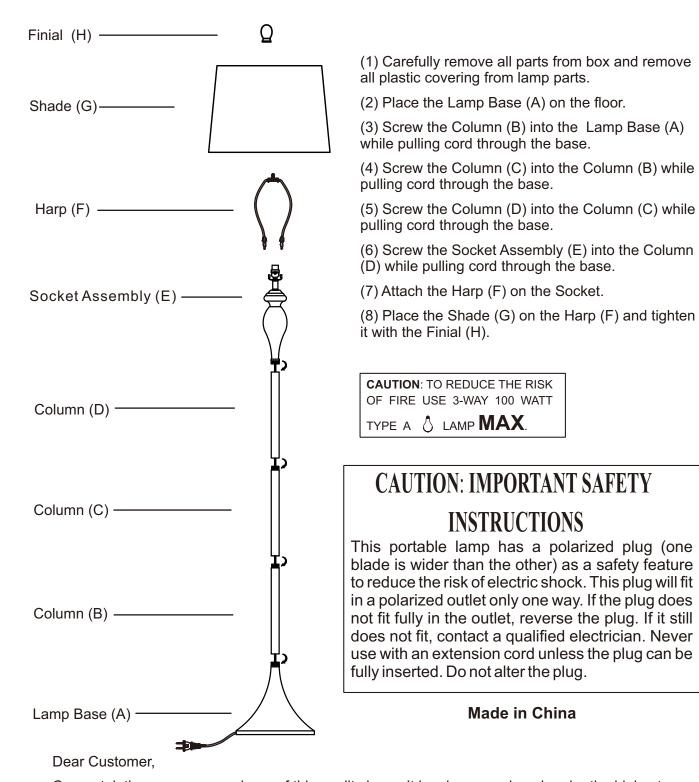

## **ASSEMBLY INSTRUCTIONS**

## Floor Lamp

Congratulations on your purchase of this quality lamp. It has been produced under the highest quality standards. Please read carefully the following precautions before using this lamp:

- When unpacking and assembling, be careful not to pull wire with full strength, as an incorrect connection could result.
- Only use the bulb and wattage specified in this instructions or on the label located on the socket.
- Do not attempt to replace bulb while the lamp is plugged into an electrical outlet.
- Do not use outdoors, or near water or other liquids.
- Unplug from outlet before removal of any parts and cleaning.
- Only use soft cloth for cleaning. Do not use any chemical or abrasive cleaners.
- Remove the cellophane cover from shade before use.
- During shipment, the socket cover may have become loose. Before inserting bulb, check to see that the socket cover is in place.