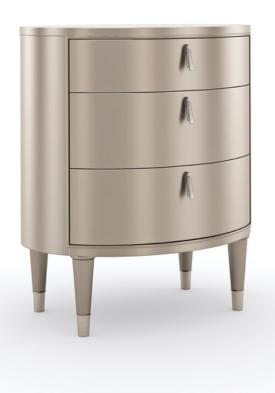

## **BEDSIDE BEAUTY**

cla-020-069

**COLLECTION:** CARACOLE CLASSIC

**DIMENSIONS:** 24W x 18D x 28H

Oval-shaped nightstand adds soft curves and subtle shimmer to bedroom interiors. Finished in an alluring Soft Silver Paint, it adds a note of glamour, accented by metal ferrules in Polished Stainless Steel. Features three soft-close drawers to neatly keep bedside essentials, books, and magazines. Elongated drawer pulls, inspired by an Art Deco jewelry pendant with a faux stone center, draw the eye with their graceful, flowing form.

**CONSTRUCTION:** Top Drawer: 4.75H x 19.75W | Bottom Drawers: 6.75H x 19.75W