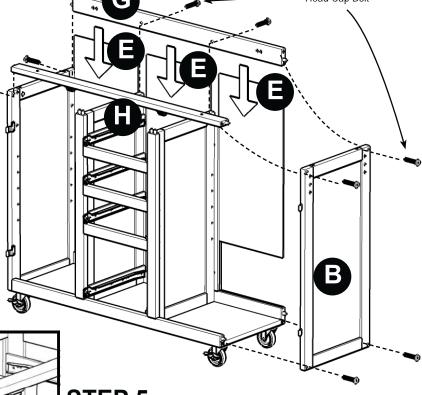

#### STEP 4

Slide Back Panels (E) into the unit.

Attach Back Stretcher (G) and Front Piece (H) to the unit with Head Cap Bolts.

Attach Side Panel (B) with Head Cap Bolts.

### STEP 5

Attach Side Rack (Q) to the unit with Head Cap Bolts.

Slide Base Rack (R) and Pipes (S) to Side Rack (Q).

Attach Side Rack (P) to unit with Head Cap Bolts.