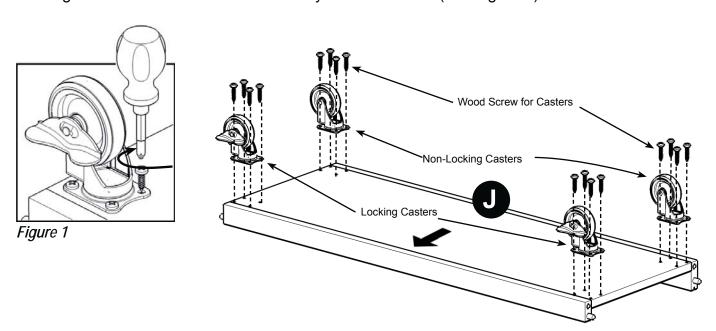

#### STEP 1

Attach 4X Casters to Base (J) with Wood Screws for Caster, with the Locking Casters at the front as indicated by 'Arrow' sticker. (see Figure 1)