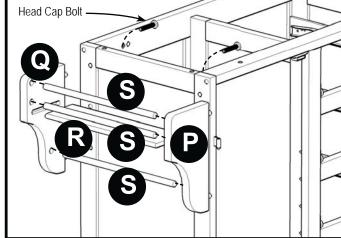

### STEP 5

Attach Side Rack (Q) to the unit with Head Cap Bolts.

Slide Base Rack (R) and Pipes (S) to Side Rack (Q).

Attach Side Rack (P) to unit with Head Cap Bolts.