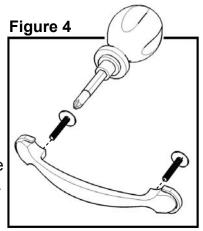

#### STEP 3

Insert short wood screws (6X) into the pre-drilled holes in T5 and tighten. (see Figure 3)