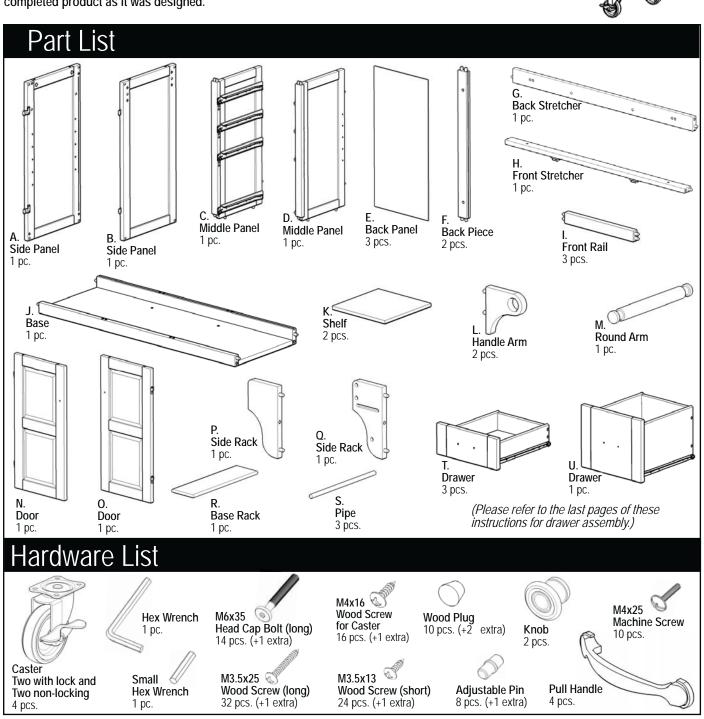

#### **IMPORTANT NOTE**

Carefully remove all the parts from the carton and put them individually on a soft cloth to prevent scratches or other damages occurring to the wood parts.

We have taken great care in the design of this product and request that you carefully and strictly follow our assembly instructions to ensure a completed product as it was designed.

Tools required for assembly: Phillips screwdriver

#### **IMPORTANT**

- \* Do not tighten up all the screws and bolts until each part is properly assembled.
- \* You should keep Hex Wrench in a safe place as you may need to tighten up the Head Cap Bolts in the future.
- \* Use a soft cloth between these parts and the floor.

#### STEP 1

Attach 4X Casters to Base (J) with Wood Screws for Caster, with the Locking Casters at the front as indicated by 'Arrow' sticker. (see Figure 1)

### STEP 2

Attach Back Pieces (F) to Middle Panels (C) and (D).

Attach Front Rails (I) to Middle Panels (C) and (D).

#### STEP 4

Slide Back Panels (E) into the unit.

Attach Back Stretcher (G) and Front Piece (H) to the unit with Head Cap Bolts.

Attach Side Panel (B) with Head Cap Bolts.

### STEP 5

Attach Side Rack (Q) to the unit with Head Cap Bolts.

Slide Base Rack (R) and Pipes (S) to Side Rack (Q).

Attach Side Rack (P) to unit with Head Cap Bolts.