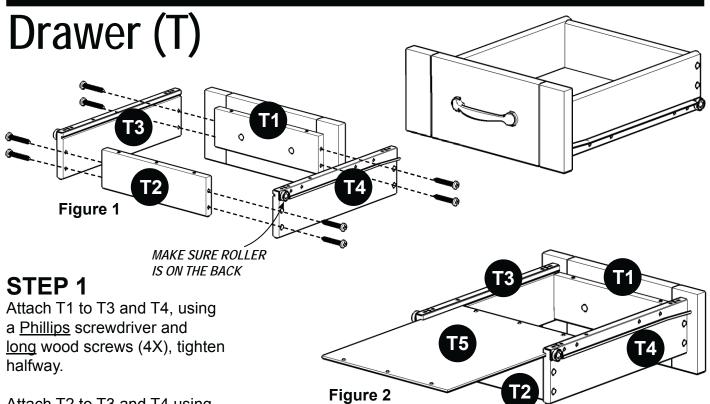

# Assembly Instruction 5 / 6

Attach T2 to T3 and T4 using long wood screws (4X), tighten halfway. (see Figure 1)

### STEP 2

Slide T5 into the grooves in T3 and T4. Push T5 all the way forward so it meets T1. (see Figure 2)

Tighten all screws used in drawer assembly.