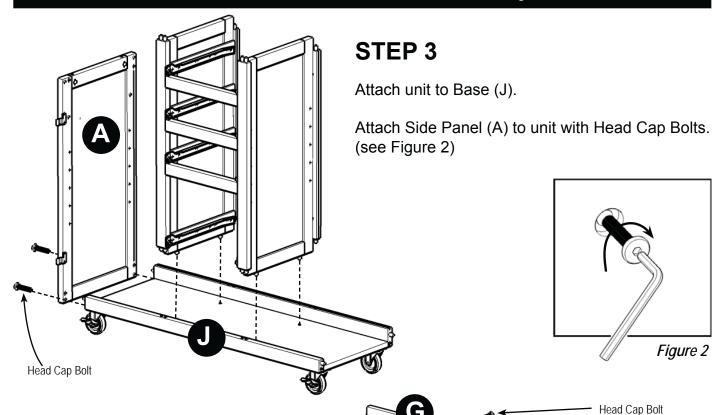

# Assembly Instruction 3 / 6

Figure 2

#### STEP 4

Slide Back Panels (E) into the unit.

Attach Back Stretcher (G) and Front Piece (H) to the unit with Head Cap Bolts.

Attach Side Panel (B) with Head Cap Bolts.