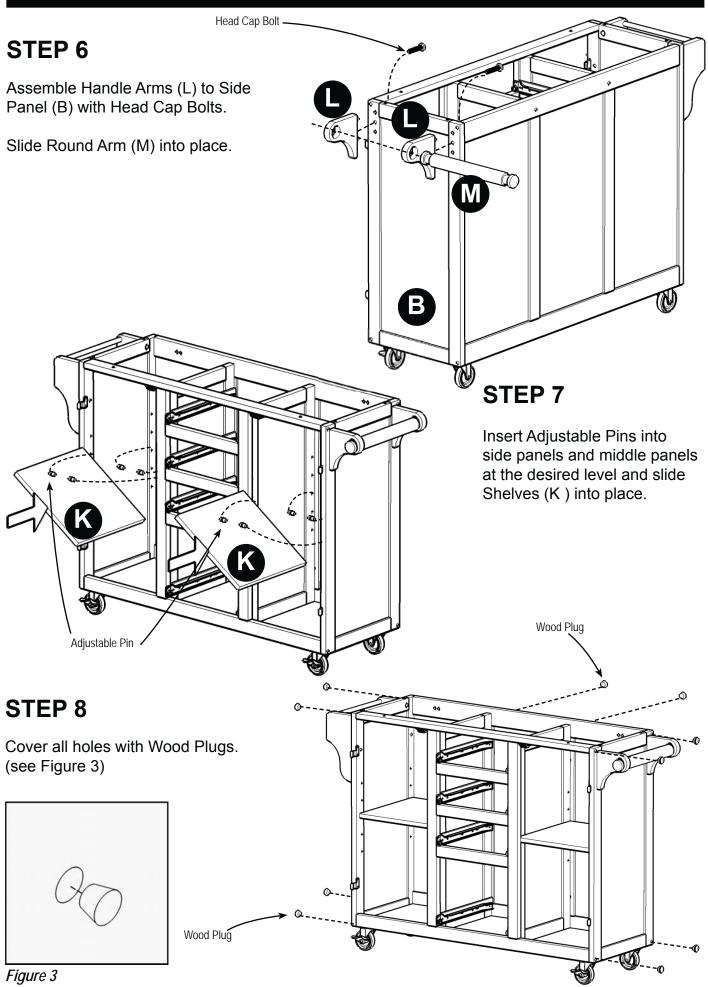

### STEP 4

Assemble Pull Handle with Machine Screws. (see Figure 4)

### STEP 2

Slide T5 into the grooves in T3 and T4. Push T5 all the way forward so it meets T1. (see Figure 2)

Tighten all screws used in drawer assembly.