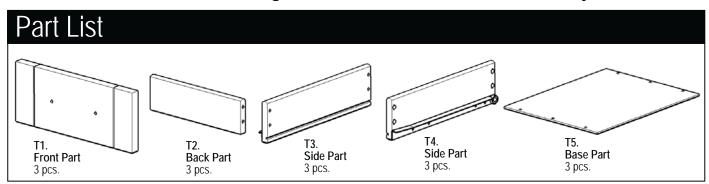

into the unit.

Attach Back Stretcher (G) and Front Piece (H) to the unit with Head Cap Bolts.

Attach Side Panel (B) with Head Cap Bolts.



### STEP 5

Attach Side Rack (Q) to the unit with Head Cap Bolts.

Slide Base Rack (R) and Pipes (S) to Side Rack (Q).

Attach Side Rack (P) to unit with Head Cap Bolts.



# Assembly Instruction 4 / 6



# Assembly Instruction 5 / 6



Attach T2 to T3 and T4 using long wood screws (4X), tighten halfway. (see Figure 1)



#### STEP 3

Insert short wood screws (6X) into the pre-drilled holes in T5 and tighten. (see Figure 3)

### STEP 4

Assemble Pull Handle with Machine Screws. (see Figure 4)

### STEP 2

Slide T5 into the grooves in T3 and T4. Push T5 all the way forward so it meets T1. (see Figure 2)



Tighten all screws used in drawer assembly.



# Assembly Instruction 6 / 6