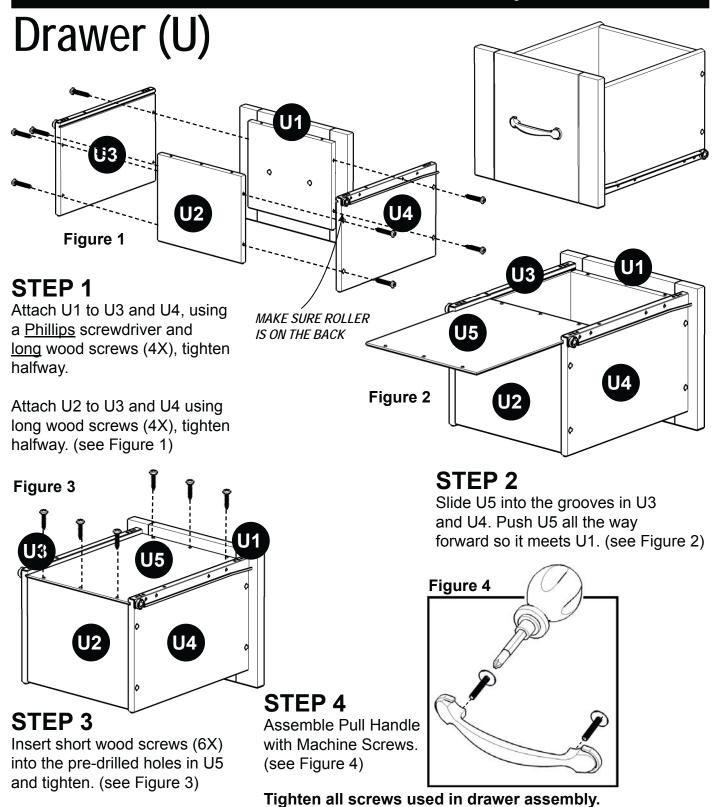

# Assembly Instruction 5 / 6

Attach T2 to T3 and T4 using long wood screws (4X), tighten halfway. (see Figure 1)

#### STEP 3

Insert short wood screws (6X) into the pre-drilled holes in T5 and tighten. (see Figure 3)

### STEP 4

Assemble Pull Handle with Machine Screws. (see Figure 4)

### STEP 2

Slide T5 into the grooves in T3 and T4. Push T5 all the way forward so it meets T1. (see Figure 2)

Tighten all screws used in drawer assembly.