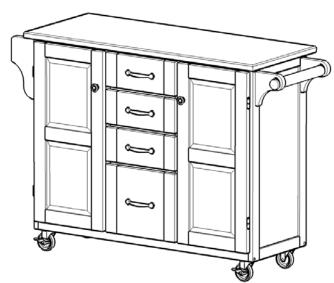

### **Kitchen Cart**

#### **IMPORTANT NOTE**

Carefully remove all the parts from the carton and put them individually on a soft cloth to prevent scratches or other damages occurring to the wood parts.

We have taken great care in the design of this product and request that you carefully and strictly follow our assembly instructions to ensure a completed product as it was designed.





Tools required for assembly: Phillips screwdriver

# Assembly Instruction 2 / 6

#### **IMPORTANT**

- \* Do not tighten up all the screws and bolts until each part is properly assembled.
- \* You should keep Hex Wrench in a safe place as you may need to tighten up the Head Cap Bolts in the future.
- \* Use a soft cloth between these parts and the floor.

#### STEP 1

Attach 4X Casters to Base (J) with Wood Screws for Caster, with the Locking Casters at the front as indicated by 'Arrow' sticker. (see Figure 1)





### STEP 2

Attach Back Pieces (F) to Middle Panels (C) and (D).

Attach Front Rails (I) to Middle Panels (C) and (D).

# Assembly Instruction 3 / 6

Figure 2



#### STEP 4

Slide Back Panels (E) into the unit.

Attach Back Stretcher (G) and Front Piece (H) to the unit with