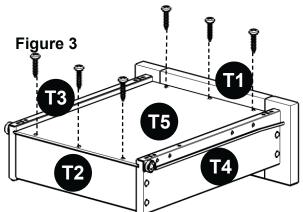

### STEP 2

Slide T5 into the grooves in T3 and T4. Push T5 all the way forward so it meets T1. (see Figure 2)

Tighten all screws used in drawer assembly.