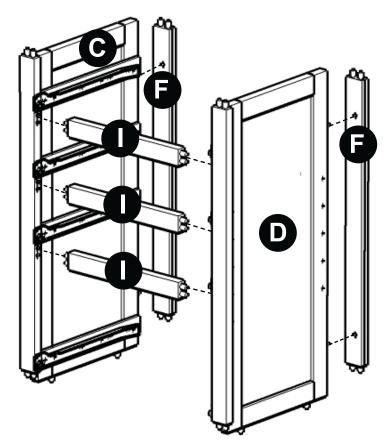

### STEP 2

Attach Back Pieces (F) to Middle Panels (C) and (D).

Attach Front Rails (I) to Middle Panels (C) and (D).