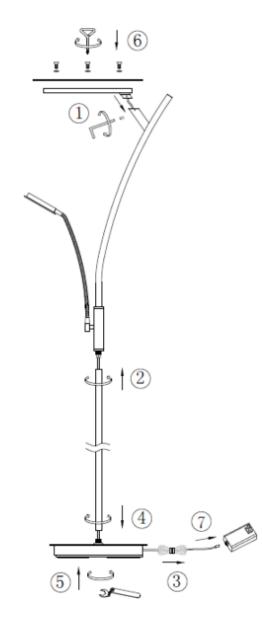

- 1. Thread and tighten the lamp shade with screws with screw driver
- 2. Thread and tighten the lamp steel tube
- 3. Pull out and adjust the excess cord from the bottom of base
- 4. Insert and secure the tube to the base
- 5. Tighten the nuts and washer with wrench
- 6. Tighten the glass diffuser with screws with screw driver
- 7. Connect the cord to the plug