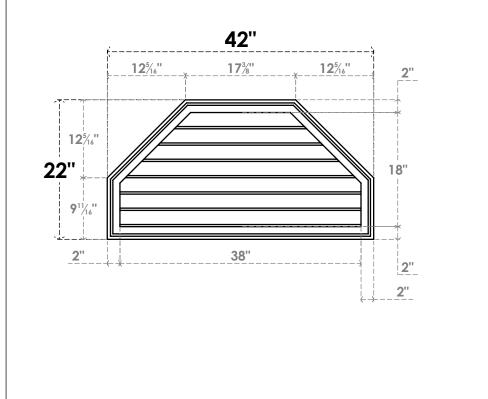

## GVPOT42X2202SN

42"W X 22"H OCTAGONAL TOP SURFACE MOUNT PVC GABLE VENT: NON-FUNCTIONAL, W/ 2"W X 1-1/2"P BRICKMOULD FRAME

22"

**1**½"

FRONT

LOUVER HEIGHT: 2 5/8" LOUVER QTY: 7

NOTES 1. INSTALLATION TO BE COMPLETED IN ACCORDANCE WITH MANUFACTURER'S SPECIFICATIONS. 2. DRAWING MAY NOT BE TO SCALE

SIDE

**1**<sup>1</sup>/<sub>2</sub>"

3. THIS DRAWING IS INTENDED FOR DESIGN AND PLANNING PURPOSES ONLY.

A. ALL INFORMATION CONTAINED HEREIN WAS CURRENT AT THE TIME OF DEVELOPMENT BUT MUST BE REVIEWED AND APPROVED BY THE PRODUCT MANUFACTURER TO BE CONSIDERED ACCURATE.
ARCHITECTURAL GRADE PVC PRODUCTS ARE MADE FROM EXPANDED CELLULAR PVC AND COME NATURALLY WHITE BUT MAY BE