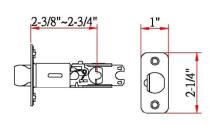

## **SPECIFICATIONS**

REKEYABLE?:

MATERIAL CONSTRUCTION:BrassKEYWAY:KWLOCK FUNCTION:Entry Knob/LeverREMOVABLE CORE:No

DEADBOLT FUNCTION:N/ALATCH FACEPLATE I:Round CornerEXTERIOR MAX PROJECTION:2.94"LATCH BACKSET:Adj; 2-3/8" - 2-3/4"INTERIOR MAX PROJECTION:2.94"LATCH TYPE:2 Way (fixed faceplate)

ROSETTE / ESCUTCHEON SHAPE: Round SPINDLE TYPE: Half-Moon CROSS BORE: 2.13" MOUNTING HARDWARE INCLUDED: Yes

EDGE BORE: I" TOOLS NEEDED FOR INSTALLATION: Phillips Screwdriver

**HANDING:** Reversible **ASSEMBLED WEIGHT:** 2 lbs.