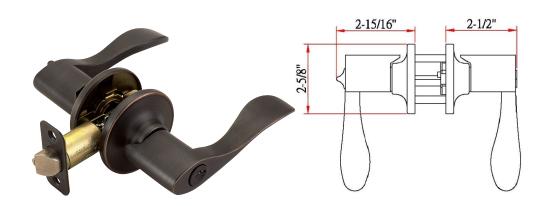

## **SPECIFICATIONS**

REKEYABLE?:

MATERIAL CONSTRUCTION:BrassKEYWAY:KWLOCK FUNCTION:Entry Knob/LeverREMOVABLE CORE:No

DEADBOLT FUNCTION:N/ALATCH FACEPLATE I:Round CornerEXTERIOR MAX PROJECTION:2.94"LATCH BACKSET:Adj; 2-3/8" - 2-3/4"INTERIOR MAX PROJECTION:2.94"LATCH TYPE:2 Way (fixed faceplate)

0.5" KOB VS. LEVER: LATCHBOLT THROW DISTANCE: Lever 5 KNOB DIMENSIONS: N/A # PINS IN CYLINDER: LEVER LENGTH: ANTI-BUMP PIN INSTALLED: 3.67" Yes 2.63" H × 2.63" W × 2.63" D # KEYS INCLUDED: 2 **ROSE DIMENSIONS:** 

ROSETTE / ESCUTCHEON SHAPE: Round SPINDLE TYPE: Half-Moon CROSS BORE: 2.13" MOUNTING HARDWARE INCLUDED: Yes

EDGE BORE: I" TOOLS NEEDED FOR INSTALLATION: Phillips Screwdriver

**HANDING:** Reversible **ASSEMBLED WEIGHT:** 2 lbs.