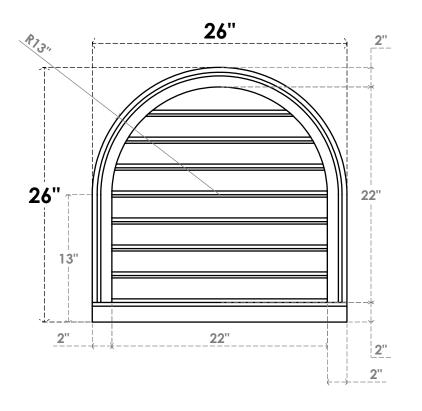

## GVPRT26X2603SF

26"W X 26"H ROUND TOP SURFACE MOUNT PVC GABLE VENT: FUNCTIONAL, W/ 2"W X 2"P **BRICKMOULD SILL FRAME** 

**VENTING AREA: 36.18 SQ IN** 

LOUVER HEIGHT: 2 3/4"

LOUVER QTY: 8

**FRONT** 

SIDE

1. INSTALLATION TO BE COMPLETED IN ACCORDANCE WITH MANUFACTURER'S SPECIFICATIONS. 2. DRAWING MAY NOT BE TO SCALE