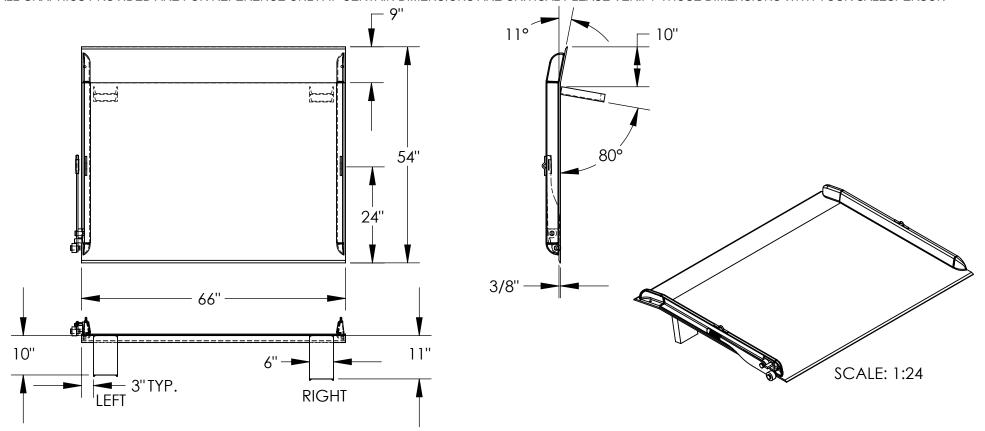

## STANDARD FEATURES

MODEL NUMBER: TS-15-6654

CAPACITY: 15,000 LBS OVERALL WIDTH: 66" OVERALL LENGTH: 54"

OVERALL LENGTH: 54"
DOCKPLATE THICKNESS: 3/8"
LEVER LIFT IS STANDARD
LOCKING LEGS ARE 6" WIDE
RIGHT LEG LENGTH IS 11"
LEFT LEG LENGTH IS 10"

CROWN IS 11° & 9" FROM EDGE