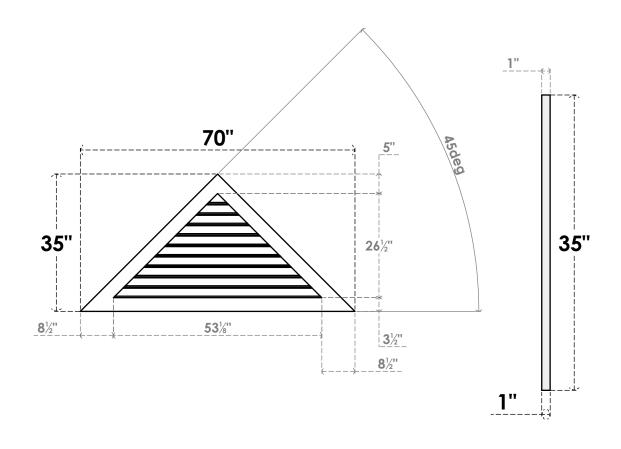

## GVPTR70X3501SF

70"W X 35"H TRIANGLE SURFACE MOUNT PVC GABLE VENT 12/12 PITCH: FUNCTIONAL, W/ 3-1/2"W X 1"P STANDARD FRAME

**VENTING AREA: 59.74 SQ IN** 

LOUVER HEIGHT: 2 5/8"

LOUVER QTY: 10

**FRONT** 

SIDE

1. INSTALLATION TO BE COMPLETED IN ACCORDANCE WITH MANUFACTURER'S SPECIFICATIONS.
2. DRAWING MAY NOT BE TO SCALE

3. THIS DRAWING IS INTENDED FOR DESIGN AND PLANNING PURPOSES ONLY.

4. ALL INFORMATION CONTAINED HEREIN WAS CURRENT AT THE TIME OF DEVELOPMENT BUT MUST BE REVIEWED AND APPROVED BY THE PRODUCT MANUFACTURER TO BE CONSIDERED ACCURATE.

5. ARCHITECTURAL GRADE PVC PRODUCTS ARE MADE FROM EXPANDED CELLULAR PVC AND COME NATURALLY WHITE BUT MAY BE

**PAINTED** 

EKENA MILLWORK 2300 WEST MAIN ST. CLARKSVILLE, TX 75426 TOLL FREE: 866-607-0453 WWW.EKENAMILLWORK.COM