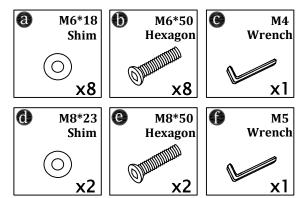

t it is intended for. Approximate assembly time: 30 minutes
- Please do not throw away any of the packaging or the instruction until you have checked all the components and hardware and the furniture is fully assembled. Please ensure that the packaging is disposed of in a safe and environmentally friendly way.
- Keep all components and packaging out of reach 

  Please do not take off the cover, and do not wash. of children or animals to avoid risk of choking or suffocation.

Your cushions come vacuum packed and sealed for shipping. To restore the cushion's original shape, follow the steps below.









After packing up, place them in somewhere dry and venslated. After about 72-96 hours. It can be restored to the best use condition.

## Assembly Instruction of Sofa



## Hardware parts



#### Structural accessories



#### Main structure accessories



(C-1) 1pc

Sofa frame



(C-2) 1pc

Handrail(R)



(C-3) 1pc

Back



(C-4) 1pc

Seat bag



(C-5) 1pc

Leaning bag

## Assembly Instruction of Sofa



## Assembly Instruction of Sofa



## **Assembly Instruction of Combination**



# **Assembly Instruction of Combination**

### Step 5

Additional products need to be purchased before connecting.
Assemble from right to left.



### Step 6