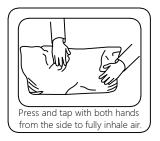

  Please do not take off the cover, and do not wash. of children or animals to avoid risk of choking or suffocation.

Your cushions come vacuum packed and sealed for shipping. To restore the cushion's original shape, follow the steps below.

After packing up, place them in somewhere dry and venslated. After about 72-96 hours. It can be restored to the best use condition.