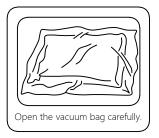

  Please do not take off the cover, and do not wash. of children or animals to avoid risk of choking or suffocation.

Your cushions come vacuum packed and sealed for shipping. To restore the cushion's original shape, follow the steps below.

After packing up, place them in somewhere dry and venslated. After about 72-96 hours. It can be restored to the best use condition.