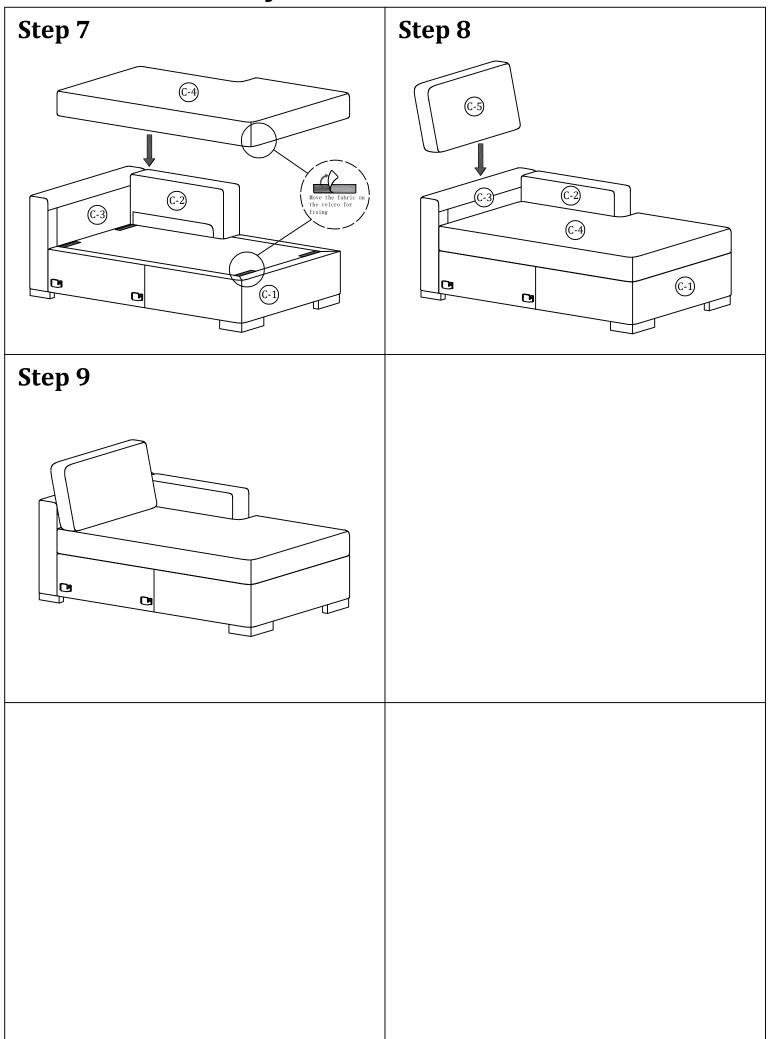

is disposed of in a safe and environmentally friendly way.
- Keep all components and packaging out of reach 

  Please do not take off the cover, and do not wash. of children or animals to avoid risk of choking or suffocation.

Your cushions come vacuum packed and sealed for shipping. To restore the cushion's original shape, follow the steps below.









After packing up, place them in somewhere dry and venslated. After about 72-96 hours. It can be restored to the best use condition.

## Assembly Instruction of Sofa



## Hardware parts



#### Structural accessories



#### Main structure accessories



(C-1) 1pc

Sofa frame



(C-2) 1pc

Handrail(R)



(C-3) 1pc

Back



(C-4) 1pc

Seat bag



(C-5) 1pc

Leaning bag

## Assembly Instruction of Sofa



## Assembly Instruction of Sofa



## **Assembly Instruction of Combination**



# **Assembly Instruction of Combination**

### Step 5

Additional products need to be purchased before connecting.
Assemble from right to left.



### Step 6