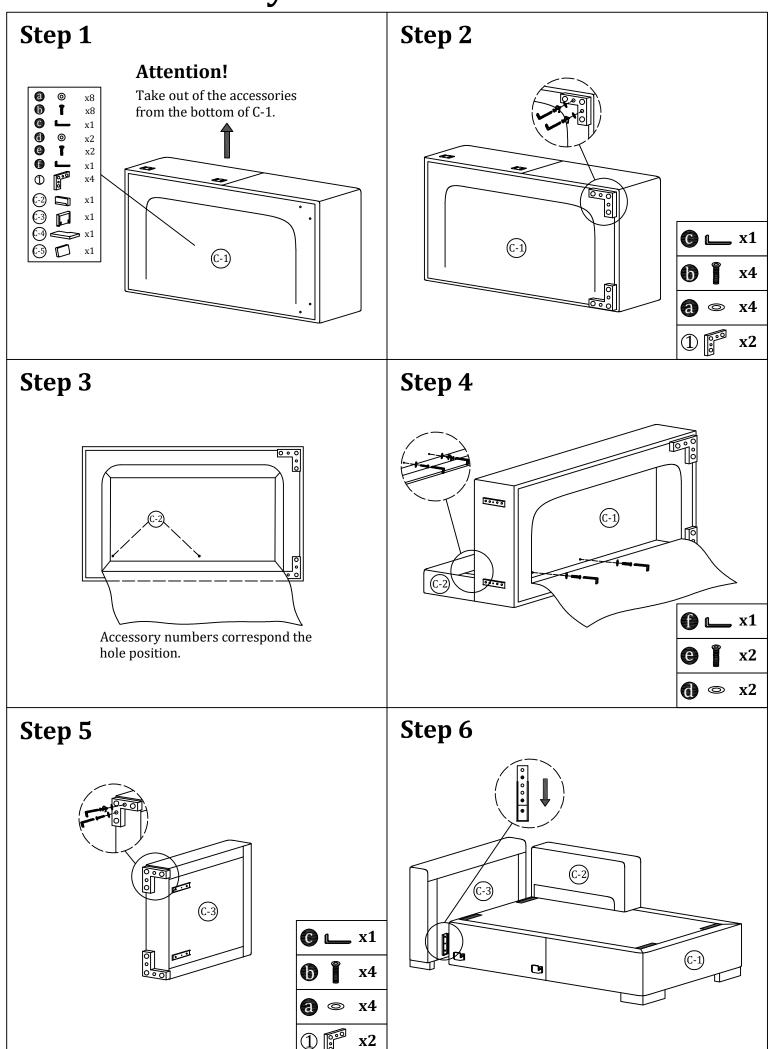

## Assembly Instruction of Sofa

## Hardware parts

#### Structural accessories

#### Main structure accessories

(C-1) 1pc

Sofa frame

(C-2) 1pc

Handrail(R)

(C-3) 1pc

Back

(C-4) 1pc

Seat bag

(C-5) 1pc

Leaning bag