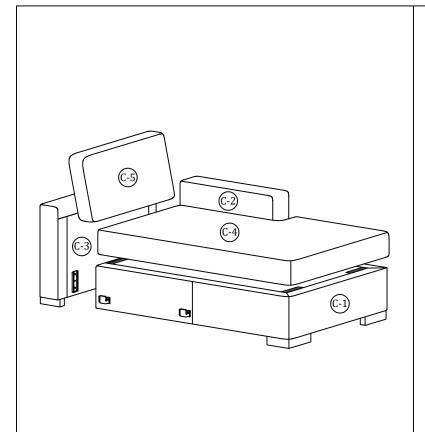

#### Main structure accessories

(C-1) 1pc

Sofa frame

(C-2) 1pc

Handrail(R)

(C-3) 1pc

Back

(C-4) 1pc

Seat bag

(C-5) 1pc

Leaning bag