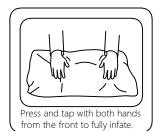

  Please do not take off the cover, and do not wash. of children or animals to avoid risk of choking or suffocation.

Your cushions come vacuum packed and sealed for shipping. To restore the cushion's original shape, follow the steps below.

After packing up, place them in somewhere dry and venslated. After about 72-96 hours. It can be restored to the best use condition.