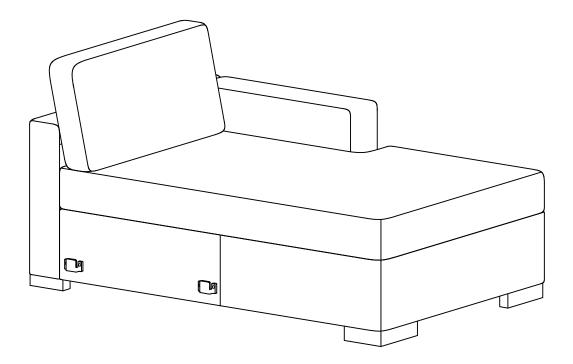

#### Main structure accessories

(C-1) 1pc

Sofa frame

(C-2) 1pc

Handrail(R)

(C-3) 1pc

Back

(C-4) 1pc

Seat bag

(C-5) 1pc

Leaning bag