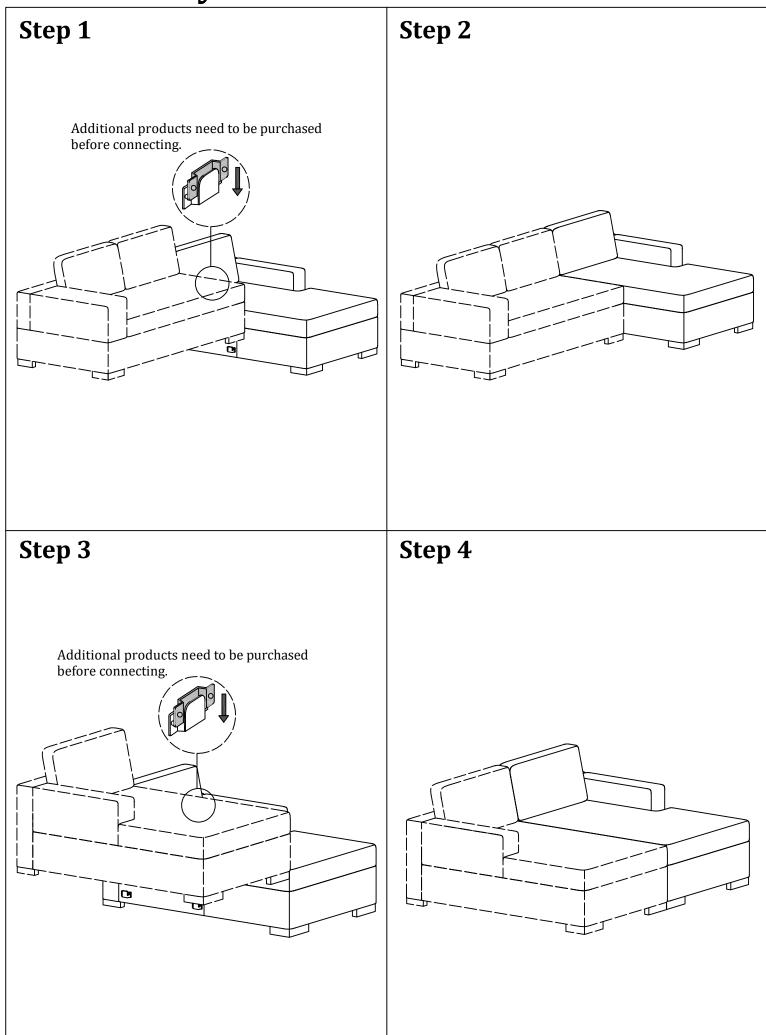

## **Assembly Instruction of Combination**

# **Assembly Instruction of Combination**

### Step 5

Additional products need to be purchased before connecting.
Assemble from right to left.

### Step 6