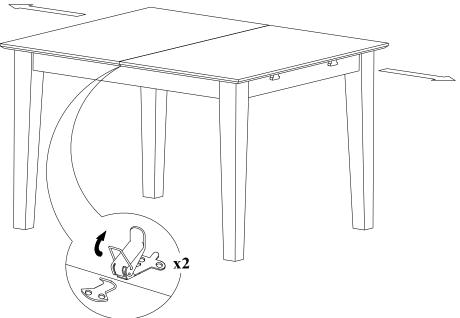

## STEP 2

Stand the table, unlock the table top underneath and pull the 2 side tops to outside direction.