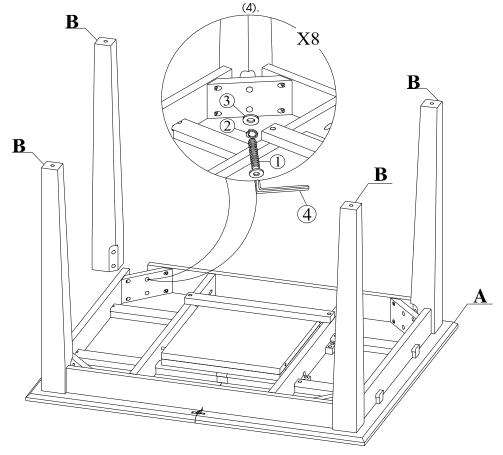

# STEP 1

Place legs (B) in position as shown below. Use bolts (1) and washers (2),(3) to attach legs, tighten with the Allen key