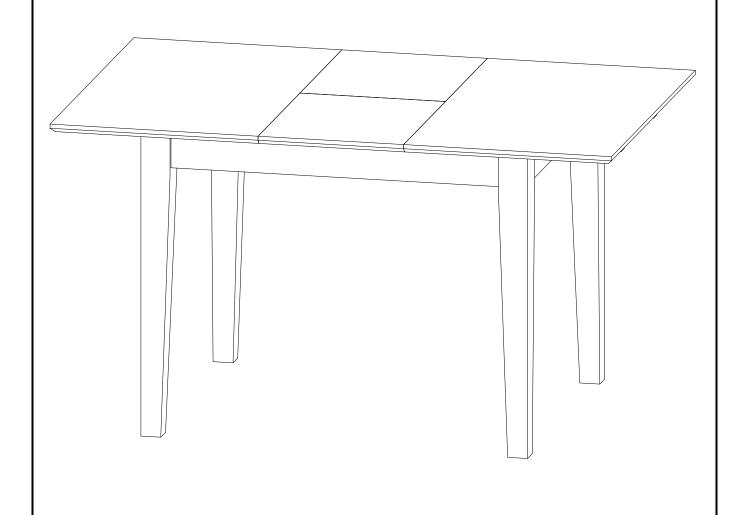

### **ASSEMBLY INSTRUCTIONS**

Description: RECTANGULAR TABLE 32X54" WITH 12" BUTTERFLY LEAF

Dimension:  $W.31"1/2 \times D.42"(53"1/2) \times H.29"$ 

Cube size : 45.2"x33.8"x5.7" NW: 59.4 LBS

GW: 66 LBS