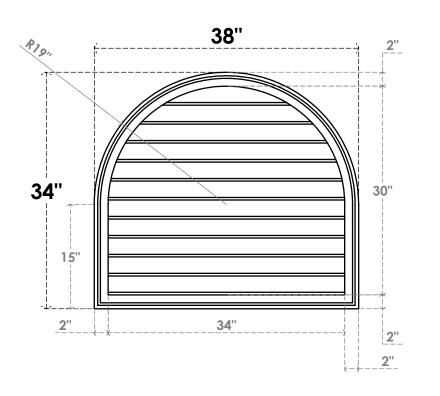

## GVPRT38X3402SN

38"W X 34"H ROUND TOP SURFACE MOUNT PVC GABLE VENT: NON-FUNCTIONAL, W/ 2"W X 1-1/2"P BRICKMOULD FRAME

**FRONT** 

SIDE

LOUVER HEIGHT: 2 3/4"

LOUVER QTY: 11

1. INSTALLATION TO BE COMPLETED IN ACCORDANCE WITH MANUFACTURER'S SPECIFICATIONS. 2. DRAWING MAY NOT BE TO SCALE