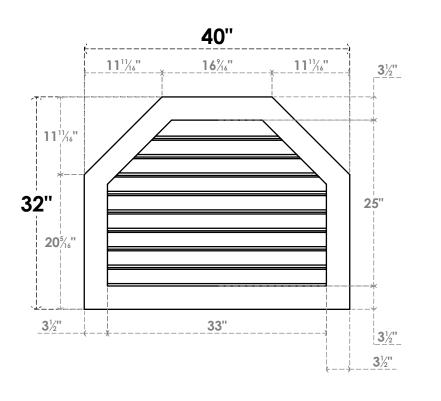

## GVPOT40X3201SF

40"W X 32"H OCTAGONAL TOP SURFACE MOUNT PVC GABLE VENT: FUNCTIONAL, W/ 3-1/2"W X 1"P STANDARD FRAME

**VENTING AREA: 59.84 SQ IN** 

LOUVER HEIGHT: 2 3/4"

LOUVER QTY: 9

**FRONT** 

SIDE

EKENA MILLWORK 2300 WEST MAIN ST. CLARKSVILLE, TX 75426 TOLL FREE: 866-607-0453 WWW.EKENAMILLWORK.COM