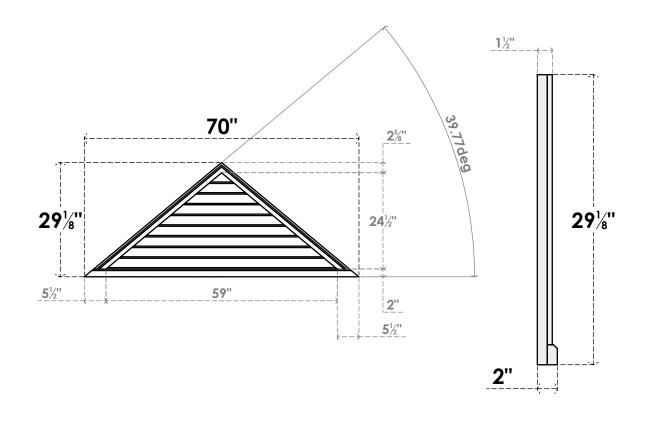

## GVPTR70X2903SN

70"W X 29-1/8"H TRIANGLE SURFACE MOUNT PVC GABLE VENT 10/12 PITCH: NON-FUNCTIONAL, W/2"W X 2"P BRICKMOULD SILL FRAME

**FRONT** 

SIDE

LOUVER HEIGHT: 2 3/4"

LOUVER QTY: 9

1. INSTALLATION TO BE COMPLETED IN ACCORDANCE WITH MANUFACTURER'S SPECIFICATIONS. 2. DRAWING MAY NOT BE TO SCALE