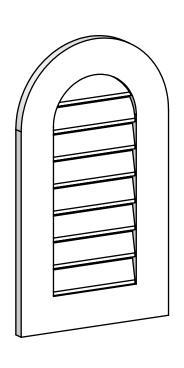

## GVPRT16X2801SF

16"W X 28"H ROUND TOP SURFACE MOUNT PVC GABLE VENT: FUNCTIONAL, W/ 3-1/2"W X 1"P STANDARD FRAME

**VENTING AREA: 15.74 SQ IN** 

LOUVER HEIGHT: 2 5/8"

LOUVER QTY: 8

**FRONT** 

SIDE

1. INSTALLATION TO BE COMPLETED IN ACCORDANCE WITH MANUFACTURER'S SPECIFICATIONS. 2. DRAWING MAY NOT BE TO SCALE