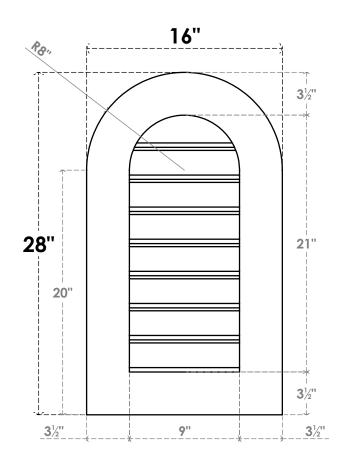

## GVPRT16X2801SF

16"W X 28"H ROUND TOP SURFACE MOUNT PVC GABLE VENT: FUNCTIONAL, W/ 3-1/2"W X 1"P STANDARD FRAME

**VENTING AREA: 15.74 SQ IN** 

LOUVER HEIGHT: 2 5/8"

LOUVER QTY: 8

**FRONT** 

SIDE

1. INSTALLATION TO BE COMPLETED IN ACCORDANCE WITH MANUFACTURER'S SPECIFICATIONS. 2. DRAWING MAY NOT BE TO SCALE