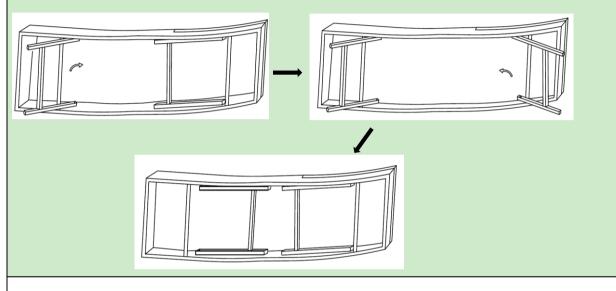

Adjust the adjustable tube of the back, to find the suitable height. Your Lounge is ready for use.

This Lounge can only be used on a flat, level surface.

Step 3

To Close, first colse the leg under the seat, then close the other leg which under back, by hand.