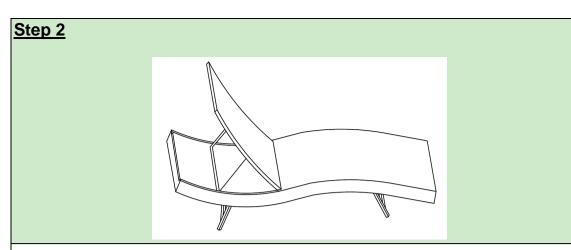

Adjust the adjustable tube of the back, to find the suitable height. Your Lounge is ready for use.

This Lounge can only be used on a flat, level surface.

Step 3

To Close, first colse the leg under the seat, then close the other leg which under back, by hand.