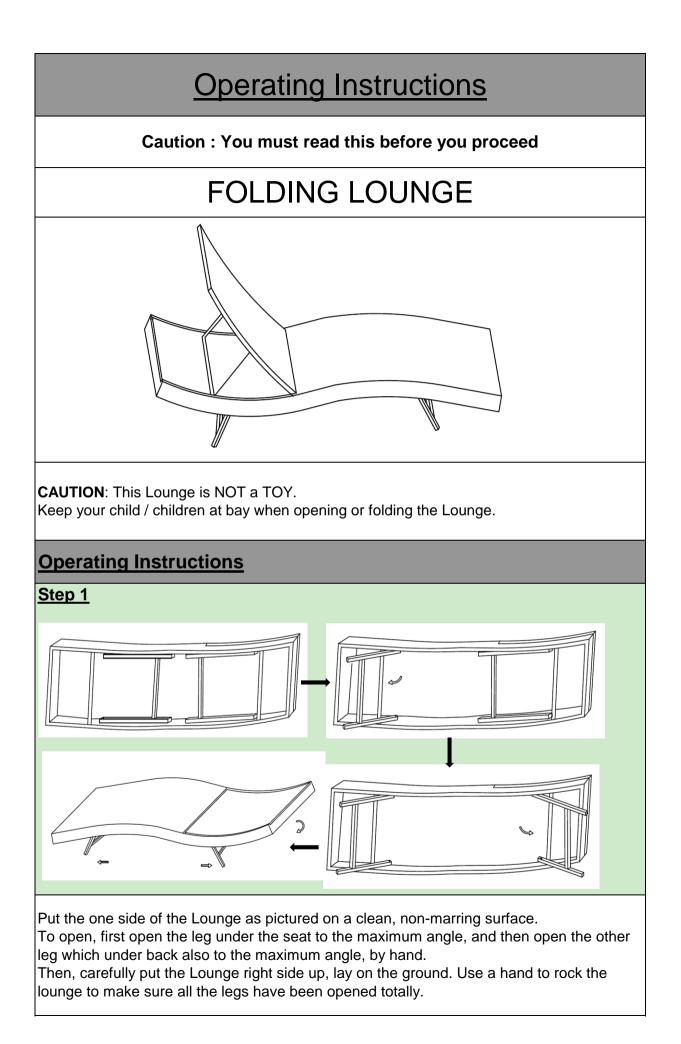

Adjust the adjustable tube of the back, to find the suitable height. Your Lounge is ready for use.

This Lounge can only be used on a flat, level surface.

Step 3

To Close, first colse the leg under the seat, then close the other leg which under back, by hand.