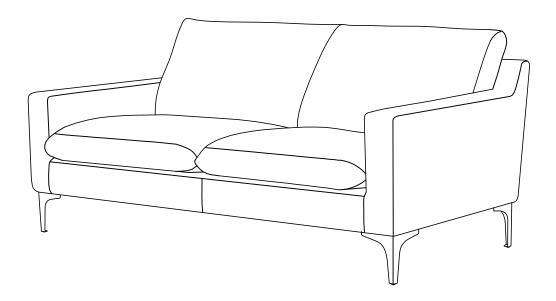

#### **PARTS LIST**

| No. | DESCRIPTION | IMAGE | Q'TY |
|-----|-------------|-------|------|
| P1  | BODY        |       | 1    |
| P2  | METAL LEGS  |       | 4    |