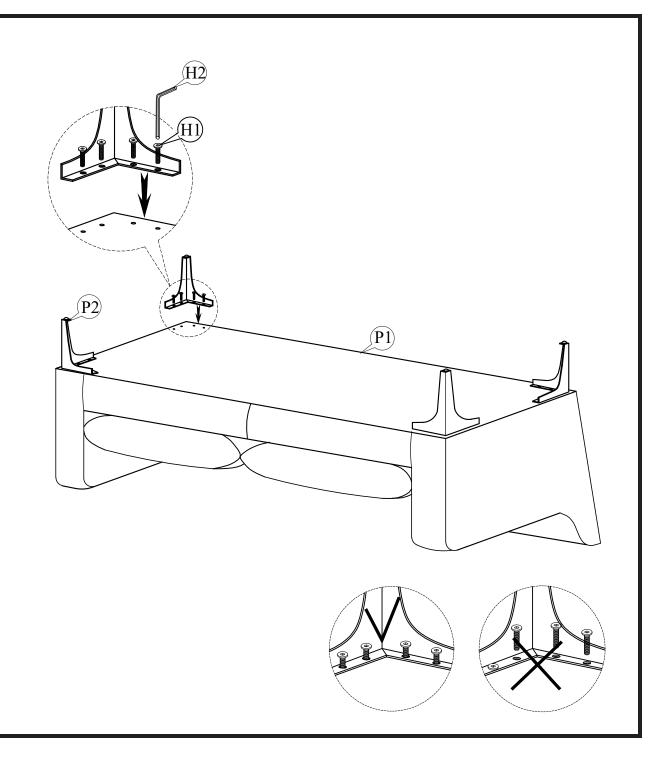

#### **PARTS LIST**

| No. | DESCRIPTION | IMAGE | Q'TY |
|-----|-------------|-------|------|
| P1  | BODY        |       | 1    |
| P2  | METAL LEGS  |       | 4    |

#### **HARDWARE LIST**

| No. | DESCRIPTION        | IMAGE | Q'TY |
|-----|--------------------|-------|------|
| H1  | BOLT (M6 x 30MM)   | (1)   | 16   |
| H2  | ALLEN KEY 4MMx60MM |       | 1    |
|     |                    |       |      |
|     |                    |       |      |
|     |                    |       |      |
|     |                    |       |      |