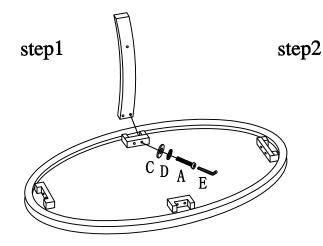

## **ASSEMBLY INSTRUCTIONS**

| NO | ]         | QTY   |      |
|----|-----------|-------|------|
| 1  | table top |       | 1pcs |
| 2  | shelf     |       | 1pcs |
| 3  | legs      | ° ° ° | 4pcs |
|    |           |       |      |

| NO |          | QTY                    |       |
|----|----------|------------------------|-------|
| A  | <b>9</b> | Ø 1/4"*1-1/4"Bolt      | 8pcs  |
| В  | <b>D</b> | Ø 1/4"*5/8"Bolt        | 8pcs  |
| С  |          | 01/4"*16mm Flat washer | 16pcs |
| D  | <b>S</b> | Ø1/4" Spring washer    | 16pcs |
| E  |          | Ø1/4″ All-Wrench       | 1pcs  |
| F  | <b>△</b> | Bracket                | 4pcs  |

Do not tighten screws until completely assembled