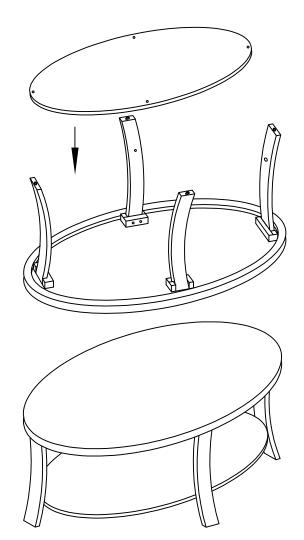

## **ASSEMBLY INSTRUCTIONS**

| NO | ]         | QTY   |      |
|----|-----------|-------|------|
| 1  | table top |       | 1pcs |
| 2  | shelf     |       | 1pcs |
| 3  | legs      | ° ° ° | 4pcs |
|    |           |       |      |

Do not tighten screws until completely assembled