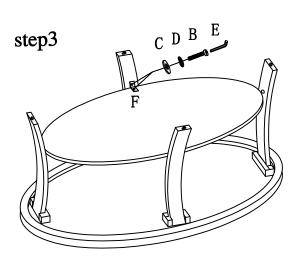

## **ASSEMBLY INSTRUCTIONS**

| NO | ]         | QTY   |      |
|----|-----------|-------|------|
| 1  | table top |       | 1pcs |
| 2  | shelf     |       | 1pcs |
| 3  | legs      | ° ° ° | 4pcs |
|    |           |       |      |

| NO |          | QTY                    |       |
|----|----------|------------------------|-------|
| A  | <b>9</b> | Ø 1/4"*1-1/4"Bolt      | 8pcs  |
| В  | <b>D</b> | Ø 1/4"*5/8"Bolt        | 8pcs  |
| С  |          | 01/4"*16mm Flat washer | 16pcs |
| D  | <b>S</b> | Ø1/4" Spring washer    | 16pcs |
| E  |          | Ø1/4″ All-Wrench       | 1pcs  |
| F  | <b>△</b> | Bracket                | 4pcs  |

Do not tighten screws until completely assembled