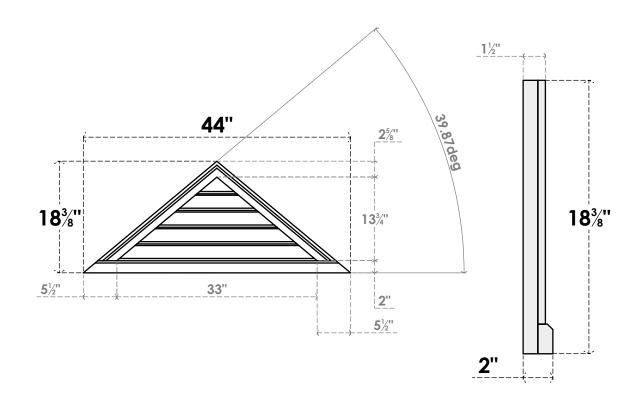

## GVPTR44X1803SF

44"W X 18-3/8"H TRIANGLE SURFACE MOUNT PVC GABLE VENT 10/12 PITCH: FUNCTIONAL, W/ 2"W X 2"P BRICKMOULD SILL FRAME

**VENTING AREA: 16.49 SQ IN** LOUVER HEIGHT: 2 3/4"

LOUVER QTY: 5

**FRONT** 

SIDE

1. INSTALLATION TO BE COMPLETED IN ACCORDANCE WITH MANUFACTURER'S SPECIFICATIONS. 2. DRAWING MAY NOT BE TO SCALE

3. THIS DRAWING IS INTENDED FOR DESIGN AND PLANNING PURPOSES ONLY.

4. ALL INFORMATION CONTAINED HEREIN WAS CURRENT AT THE TIME OF DEVELOPMENT BUT MUST BE REVIEWED AND APPROVED BY THE PRODUCT MANUFACTURER TO BE CONSIDERED ACCURATE.