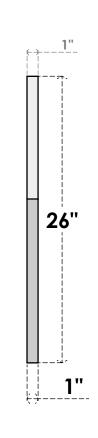

## GVPOT38X2601SF

38"W X 26"H OCTAGONAL TOP SURFACE MOUNT PVC GABLE VENT: FUNCTIONAL, W/ 3-1/2"W X 1"P STANDARD FRAME

**VENTING AREA: 41.02 SQ IN** 

LOUVER HEIGHT: 2 3/4"

LOUVER QTY: 7

**FRONT** 

SIDE

EKENA MILLWORK 2300 WEST MAIN ST. CLARKSVILLE, TX 75426 TOLL FREE: 866-607-0453 WWW.EKENAMILLWORK.COM