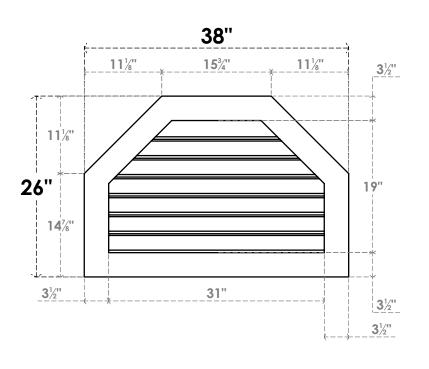

## GVPOT38X2601SF

38"W X 26"H OCTAGONAL TOP SURFACE MOUNT PVC GABLE VENT: FUNCTIONAL, W/ 3-1/2"W X 1"P STANDARD FRAME

**VENTING AREA: 41.02 SQ IN** 

LOUVER HEIGHT: 2 3/4"

LOUVER QTY: 7

**FRONT** 

SIDE

EKENA MILLWORK 2300 WEST MAIN ST. CLARKSVILLE, TX 75426 TOLL FREE: 866-607-0453 WWW.EKENAMILLWORK.COM