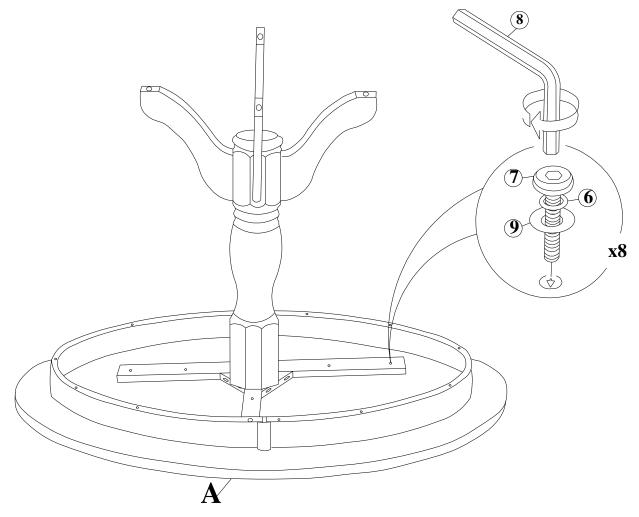

# STEP 3

Carefully place the cross frame (from Step 2) on bottom side of the table top (A), attach with bolts (7), washers (9), (6). Tighten with Allen key (8).