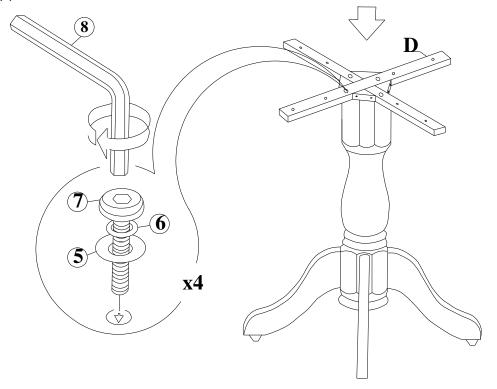

### STEP 2

Put the cross piece (D) on top of the pedestal, and attach with bolts (7), washers (5), (6). Tighten with Allen key (8).