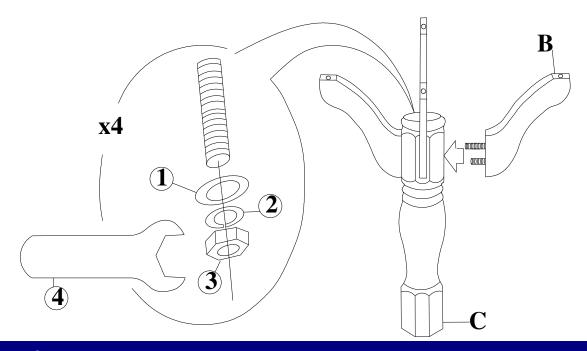

# STEP 1

Attach legs (B) to the pedestal (C) with washers (1), (2) and nuts (3). Tighten with wrench (4).