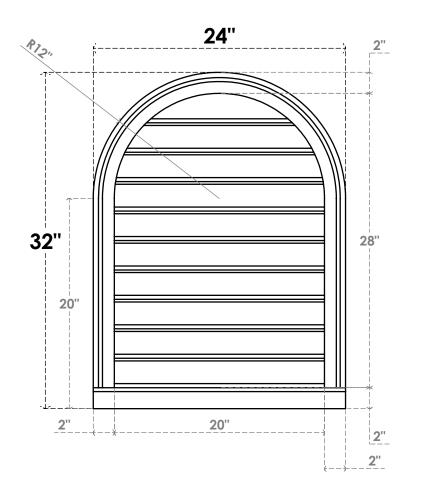

## GVPRT24X3203SF

24"W X 32"H ROUND TOP SURFACE MOUNT PVC GABLE VENT: FUNCTIONAL, W/ 2"W X 2"P **BRICKMOULD SILL FRAME** 

**VENTING AREA: 43.34 SQ IN** 

LOUVER HEIGHT: 2 3/4"

LOUVER QTY: 10

**FRONT** 

SIDE

1. INSTALLATION TO BE COMPLETED IN ACCORDANCE WITH MANUFACTURER'S SPECIFICATIONS.
2. DRAWING MAY NOT BE TO SCALE