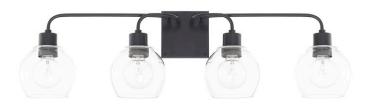

# **4 LIGHT VANITY**

Matte Black

Available Finishes: Brushed Nickel (BN), Bronze (BZ), Matte Black (MB)

### DIMENSIONS

Dimensions: 34"W x 9.75"H x 7.75"E Product Weight: 5 lbs. Backplate: 5"W x 5"H x 0.75"E Junction: Ctr/Top: 2.75"; Ctr/Btm: 7"

## LAMPING INFORMATION

Lamping: 4 - 100 Watt E26 Medium No. of Sockets: 4 Max Wattage Per Bulb: 100W Socket Base: E26 Medium Dimmable: Yes Bulbs Included: No Recommended Bulb(s): G25 UL Rating: Damp

#### **GLASS DESCRIPTION**

Clear Glass Glass Dimensions: 5.75"W X 5"H