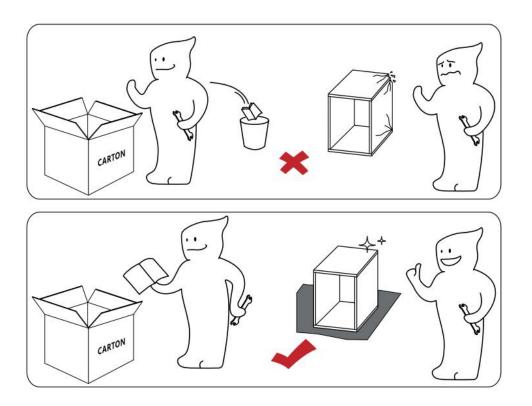

•We recommend checking the tightness of all connections between parts every six months.

•The assembly will be much easier and interesting if you have a good partner to help you with!

Please follow the instruction manuals and use a pad to protect the product during your assembly.