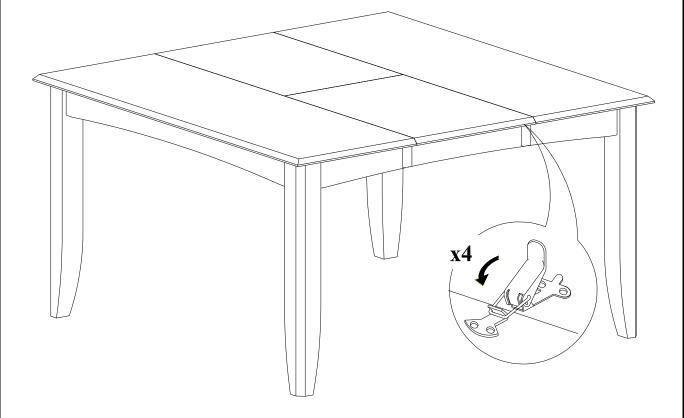

# STEP 1

Place legs (B) in position as shown below. Use bolts (1) and washers (2),(3) to attach legs, tighten with the Allen key (4).