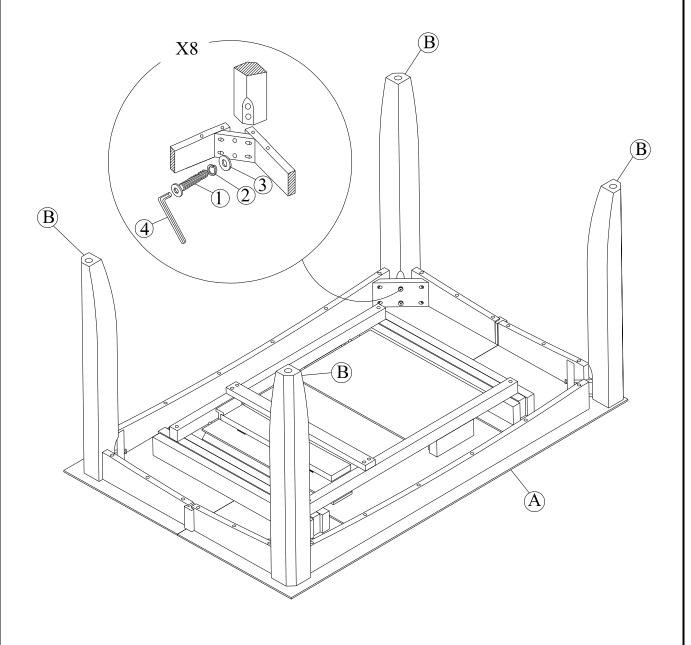

# STEP 1

Place legs (B) in position as shown below. Use bolts (1) and washers (2),(3) to attach legs, tighten with the Allen key (4).