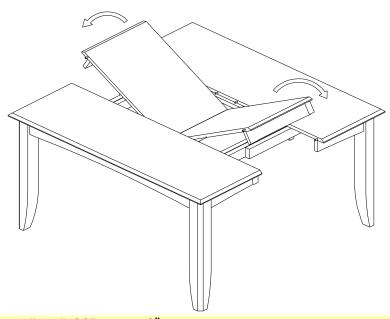

## STEP 3

Place the leaf in the center of the open table top. Push the table top closed.

SQUARE DINING TABLE 54"x54"x30" WITH 18" BUTTERFLY LEAF

### STEP 4

Lock the mechanism underneath 2 sides of the table top as shown below.