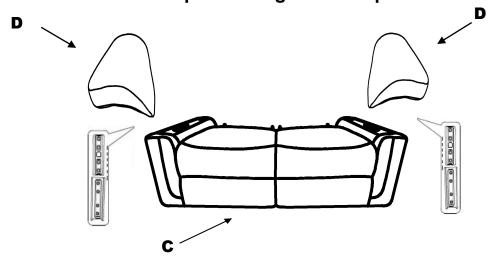

## **COMPONENT LIST**

| NO. | DRAWING | QTY | DESCRIPTION   |
|-----|---------|-----|---------------|
| A   |         | 1   | LSF BACK REST |
| В   |         | 1   | RSF BACK REST |
| С   |         | 1   | SEAT          |
| D   | L R     | 2   | LSF ARM       |
|     |         |     | RSF ARM       |

Please follow the drawings below to assemble the item.

Step 1. Align the male bracket at the bottom of arm pillow to the female bracket at the arm frame. Insert the arm pillow onto the arm frame and push it from back to front of the arm frame completely.

Make sure the arm pillow is tigthened in position.

Step 2. Align female brackets at the back to the male brackets at the seat, insert the back rest to the seat and push it to the end, make sure the brackets is secured in position.