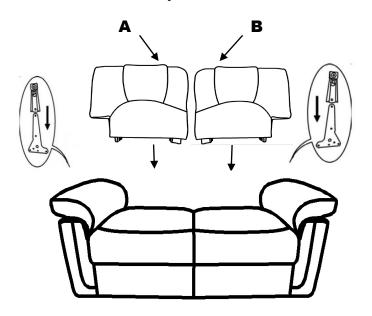

Please follow the drawings below to assemble the item.

Step 1. Align the male bracket at the bottom of arm pillow to the female bracket at the arm frame. Insert the arm pillow onto the arm frame and push it from back to front of the arm frame completely.

Make sure the arm pillow is tigthened in position.

Step 2. Align female brackets at the back to the male brackets at the seat, insert the back rest to the seat and push it to the end, make sure the brackets is secured in position.