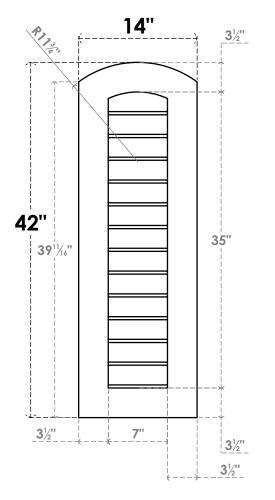

## GVPAR14X4201SN

14"W X 42"H ARCH TOP SURFACE MOUNT PVC GABLE VENT: NON-FUNCTIONAL, W/ 3-1/2"W X 1"P STANDARD FRAME

**FRONT** 

SIDE

LOUVER HEIGHT: 2 3/4"

LOUVER QTY: 13

EKENA MILLWORK 2300 WEST MAIN ST. CLARKSVILLE, TX 75426 TOLL FREE: 866-607-0453 WWW.EKENAMILLWORK.COM