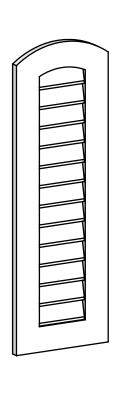

## GVPAR14X4201SN

14"W X 42"H ARCH TOP SURFACE MOUNT PVC GABLE VENT: NON-FUNCTIONAL, W/ 3-1/2"W X 1"P STANDARD FRAME

**FRONT** 

SIDE

LOUVER HEIGHT: 2 3/4"

LOUVER QTY: 13

EKENA MILLWORK 2300 WEST MAIN ST. CLARKSVILLE, TX 75426 TOLL FREE: 866-607-0453 WWW.EKENAMILLWORK.COM