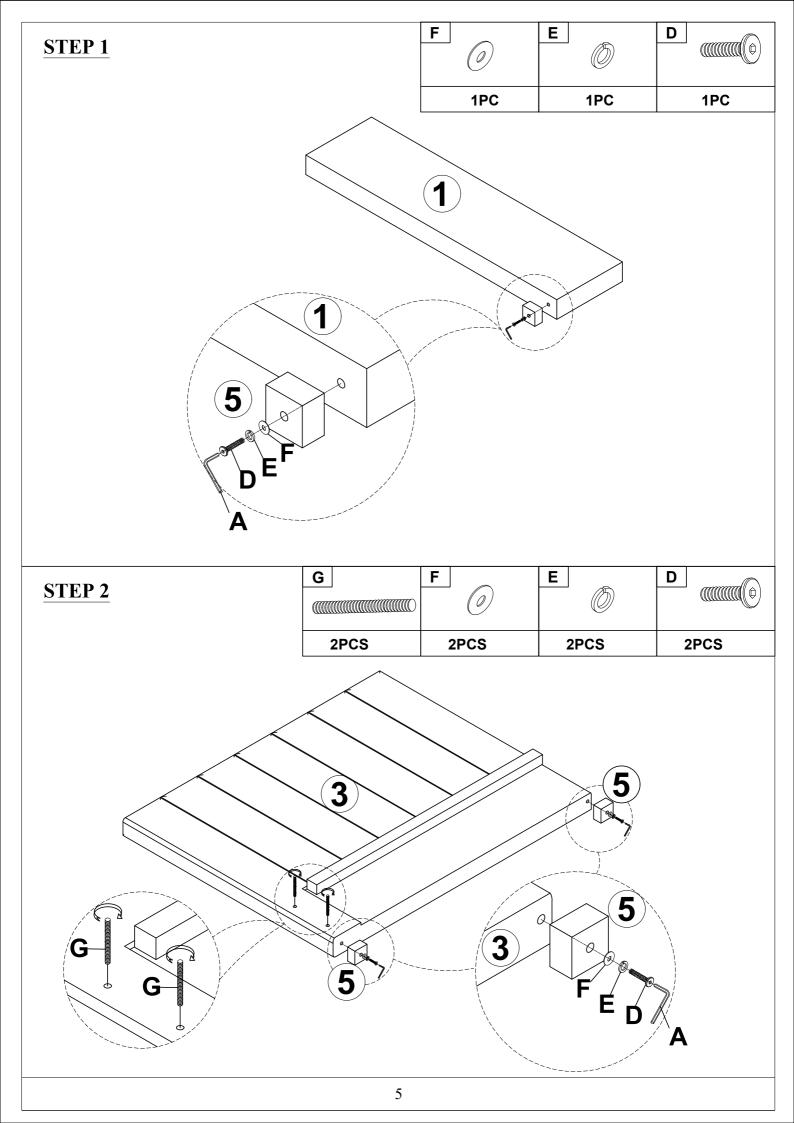

Read this instruction carefully. See hardware and furniture part list for guidance. Be sure all parts are complete, before you assemble. Place all wooden furniture parts on a clean and flat soft surface to prevent from being scratched. Follow the figure to start assembling.

### **CAUTIONS:**

- 1. Do not FULLY TIGHTEN the nut or nut bolt until all nut or bolt is ready assembled.
- 2. Do not OVER TIGHTEN the nut or bolt to avoid causing damages to the thread.
- 3. Keep all hardware parts out of reach of children.