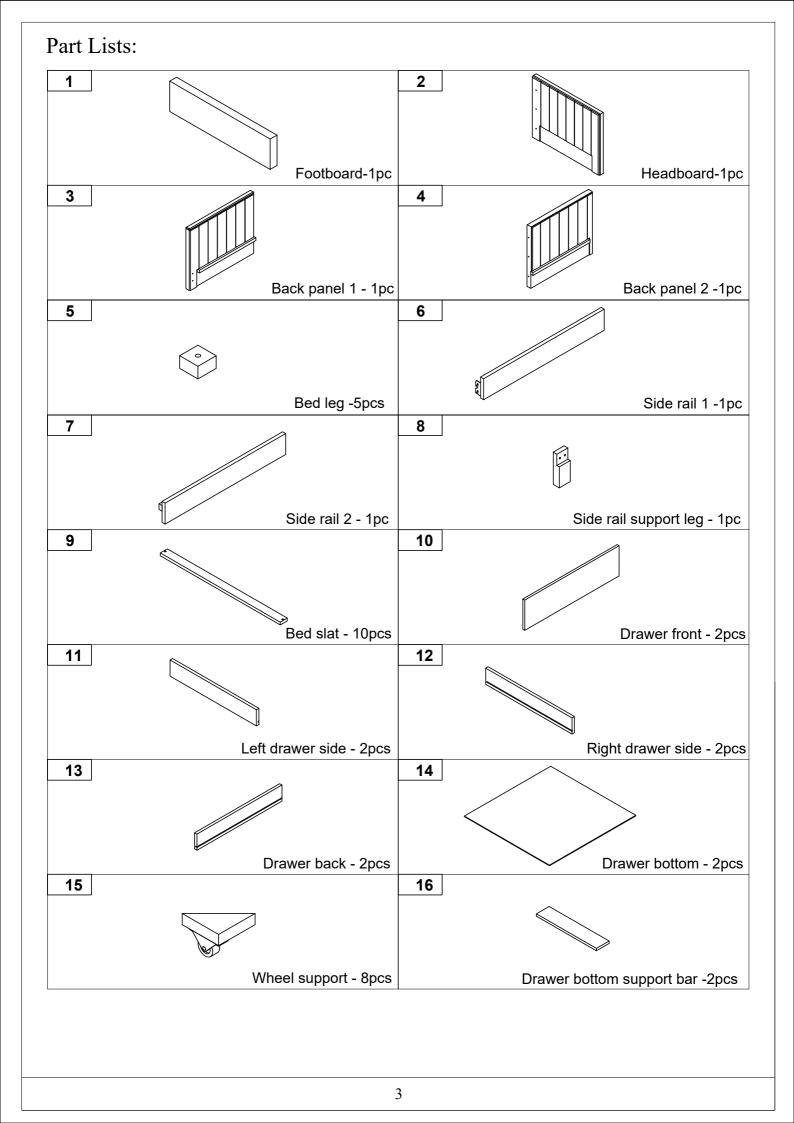

## Detail View - TWIN BED WITH TWO DRAWERS

Identifying the Hardware - Indentify the hardware using the illustrations below.

Read this instruction carefully. See hardware and furniture part list for guidance. Be sure all parts are complete, before you assemble. Place all wooden furniture parts on a clean and flat soft surface to prevent from being scratched. Follow the figure to start assembling.