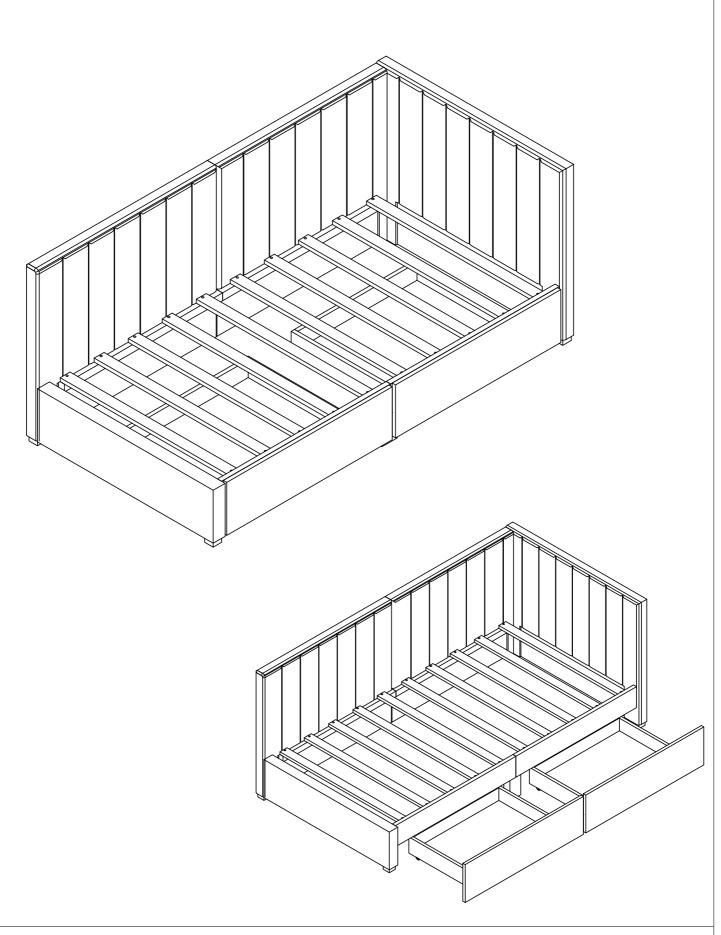

## Detail View - TWIN BED WITH TWO DRAWERS

Identifying the Hardware - Indentify the hardware using the illustrations below.