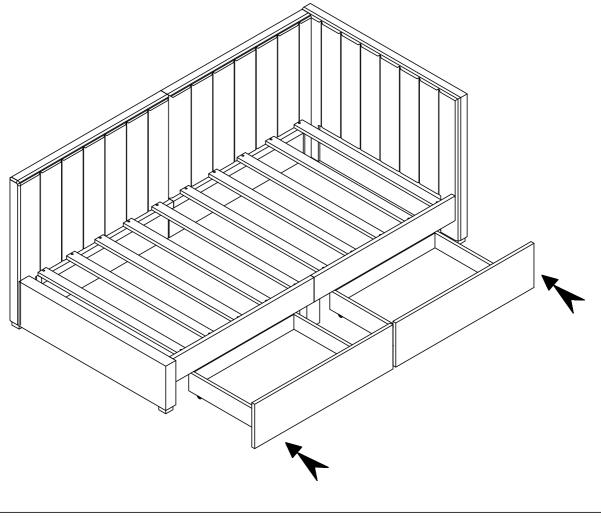

EQUIRED ( NOT INCLUDED )  |                       |   |                       |
| ASSENIDLT TOOLS REQUIRED ( NOT INCLUDED ) |                       |   |                       |

Read this instruction carefully. See hardware and furniture part list for guidance. Be sure all parts are complete, before you assemble. Place all wooden furniture parts on a clean and flat soft surface to prevent from being scratched. Follow the figure to start assembling.

### **CAUTIONS:**

- 1. Do not FULLY TIGHTEN the nut or nut bolt until all nut or bolt is ready assembled.
- 2. Do not OVER TIGHTEN the nut or bolt to avoid causing damages to the thread.
- 3. Keep all hardware parts out of reach of children.

NOTE: THE LIST AND QUANTITY SHOWN ARE FOR 1 UNIT ASSEMBLY.



























# **STEP 16**