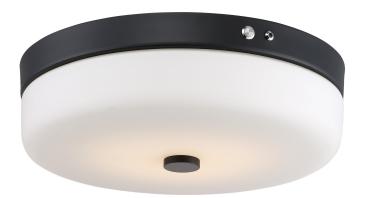

## LED Flush Mount Emergency Back-up Ready EMR Fixture

Fixture Type Close-To-Ceiling Flush

Style Utility

Width 15"

Shade Description White

Number of Modules 1-Module

Lumen Output 1660 Lumens

Lamp Type 20 Watt Circular LED Light Engine Retrofit Kit Bulb Base

Height 4.5"

Shade Material Glass

Light Source Circular LED Module

Wattage 20 Watts

Bulb Type LED

Bulb Included Yes

Dimmable/Non-Dimmable Yes - Dimmable 120V Only

Energy Saver Yes