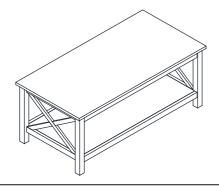

Lift- Top Cocktail Table

| PARTS LIST |              |      |  |
|------------|--------------|------|--|
| NO.        | O. COMPONENT |      |  |
| 1          | TABLE TOP    | 1PC  |  |
| 2          | TABLE LEG    | 2PCS |  |
| 3          | BOTTOM SHELF | 1PC  |  |