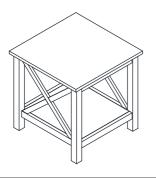

#### End Table -

| PARTS LIST |              |      |  |
|------------|--------------|------|--|
| NO.        | O. COMPONENT |      |  |
| 4          | TABLE TOP    | 1PC  |  |
| 5          | TABLE LEG    | 2PCS |  |
| 6          | BOTTOM SHELF | 1PC  |  |

#### Chairside Table -

| PARTS LIST |               |      |  |
|------------|---------------|------|--|
| NO.        | NO. COMPONENT |      |  |
| 7          | TABLE TOP     | 1PC  |  |
| 8          | TABLE LEG     | 2PCS |  |
| 9          | BOTTOM SHELF  | 1PC  |  |