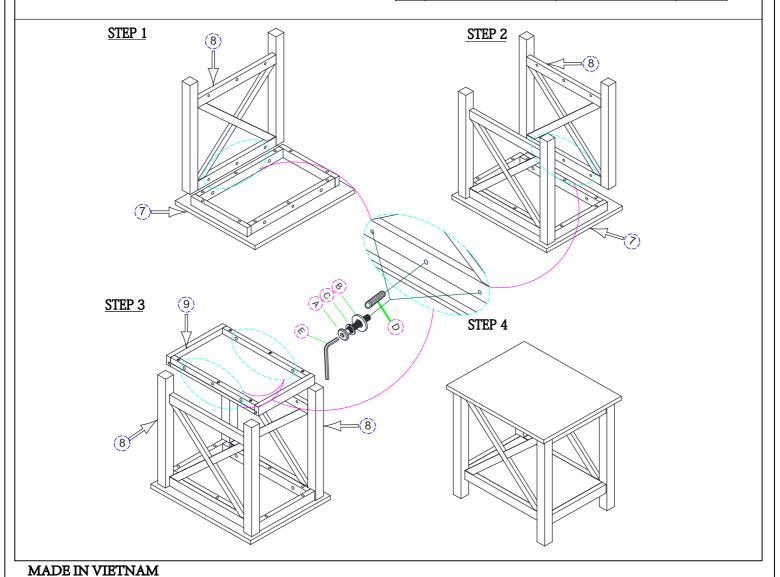

# **ASSEMBLY INSTRUCTION**

## Description:LIFT - TOP THREE PACK TABLE

### **IMPORTANT NOTE:**

- Place all wooden parts on a clean and smooth surface such as a rug or carpet to avoid the parts from being scratched.
- Check to be sure that you have all parts and hardware.
- Remove all wrapping materials, including staples & packing straps before you start to assemble.
- Do not tighten all screws/bolts until all completely assembled.
- Keep all hardware parts out of reach of children.

#### Chairside Table -

| PARTS LIST |               |      |  |
|------------|---------------|------|--|
| NO.        | NO. COMPONENT |      |  |
| 7          | TABLE TOP     | 1PC  |  |
| 8          | TABLE LEG     | 2PCS |  |
| 9          | BOTTOM SHELF  | 1PC  |  |

| HARDWARE LIST |             |                    |       |
|---------------|-------------|--------------------|-------|
| NO.           | DESCRIPTION |                    | QTY   |
| A             |             | Bolt Φ1/4" x 35mm  | 8 PCS |
| В             |             | Flat washer Φ 1/4" | 8 PCS |
| С             |             | Lock washer Φ 1/4" | 8 PCS |
| D             |             | Wood Dowel 10*30   | 4 PCS |
| Е             |             | Allen wrench       | 1 PC  |