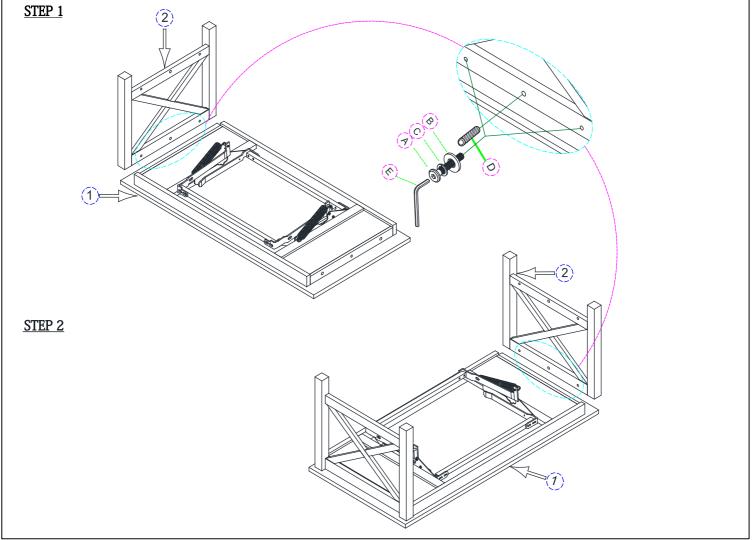

Lift- Top Cocktail Table

| PARTS LIST |              |      |  |
|------------|--------------|------|--|
| NO.        | O. COMPONENT |      |  |
| 1          | TABLE TOP    | 1PC  |  |
| 2          | TABLE LEG    | 2PCS |  |
| 3          | BOTTOM SHELF | 1PC  |  |

| HARDWARE LIST |             |                    |       |
|---------------|-------------|--------------------|-------|
| NO.           | DESCRIPTION |                    | QTY   |
| A             |             | Bolt Φ1/4" x 35mm  | 8 PCS |
| В             |             | Flat washer Φ 1/4" | 8 PCS |
| С             |             | Lock washerΦ1/4"   | 8 PCS |
| D             |             | Wood Dowel 10*30   | 4 PCS |
| Е             |             | Allen wrench       | 1 PC  |