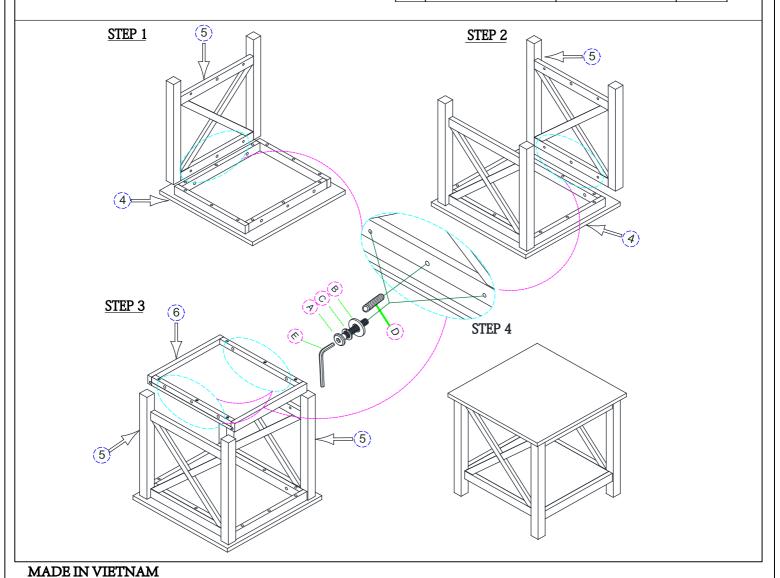

# **ASSEMBLY INSTRUCTION**

## Description:LIFT - TOP THREE PACK TABLE

### **IMPORTANT NOTE:**

- Place all wooden parts on a clean and smooth surface such as a rug or carpet to avoid the parts from being scratched.
- Check to be sure that you have all parts and hardware.
- Remove all wrapping materials, including staples & packing straps before you start to assemble.
- Do not tighten all screws/bolts until all completely assembled.
- Keep all hardware parts out of reach of children.

#### End Table -

| PARTS LIST |              |      |  |
|------------|--------------|------|--|
| NO.        | O. COMPONENT |      |  |
| 4          | TABLE TOP    | 1PC  |  |
| 5          | TABLE LEG    | 2PCS |  |
| 6          | BOTTOM SHELF | 1PC  |  |

| HARDWARE LIST |             |                    |       |
|---------------|-------------|--------------------|-------|
| NO.           | DESCRIPTION |                    | QTY   |
| A             |             | Bolt Φ1/4" x 35mm  | 8 PCS |
| В             |             | Flat washer Φ 1/4" | 8 PCS |
| С             |             | Lock washer Φ 1/4" | 8 PCS |
| D             |             | Wood Dowel 10*30   | 4 PCS |
| Е             |             | Allen wrench       | 1 PC  |