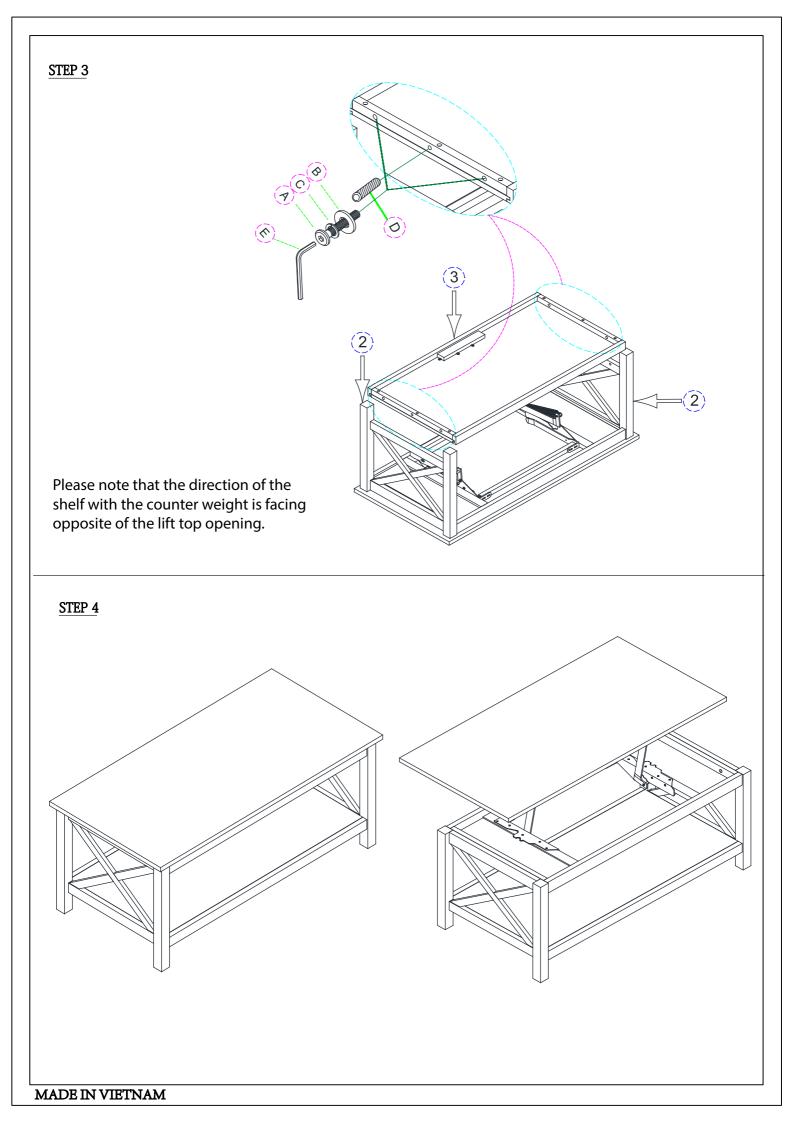

Lift- Top Cocktail Table

| PARTS LIST |              |      |  |
|------------|--------------|------|--|
| NO.        | O. COMPONENT |      |  |
| 1          | TABLE TOP    | 1PC  |  |
| 2          | TABLE LEG    | 2PCS |  |
| 3          | BOTTOM SHELF | 1PC  |  |

| HARDWARE LIST |             |                    |       |
|---------------|-------------|--------------------|-------|
| NO.           | DESCRIPTION |                    | QTY   |
| A             |             | Bolt Φ1/4" x 35mm  | 8 PCS |
| В             |             | Flat washer Φ 1/4" | 8 PCS |
| С             |             | Lock washerΦ1/4"   | 8 PCS |
| D             |             | Wood Dowel 10*30   | 4 PCS |
| Е             |             | Allen wrench       | 1 PC  |