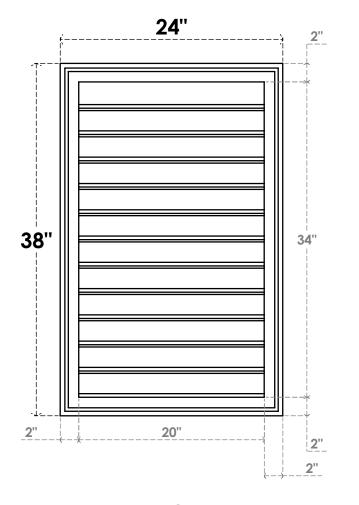

## GVPVE24X3802SF

24"W X 38"H RECTANGLE SURFACE MOUNT PVC GABLE VENT: FUNCTIONAL, W/ 2"W X 1-1/2"P **BRICKMOULD FRAME** 

**VENTING AREA: 55 SQ IN** LOUVER HEIGHT: 2 7/8"

LOUVER QTY: 12

**FRONT** 

SIDE

**EKENA MILLWORK** 2300 WEST MAIN ST. CLARKSVILLE, TX 75426 TOLL FREE: 866-607-0453 WWW.EKENAMILLWORK.COM