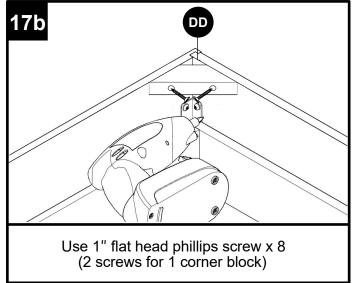

from children when unpacking and assembling this product. Two adults are recommended for assembly.
- Follow the instructions in the instruction manual carefully and strictly to ensure that the product is assembled and operates as intended.
- Do not tighten all the screws until all the adjacent parts have been properly connected. Please do not throw away extra screws.Please refer to the actual product for the screw hole position.

## HARDWARE CONTENTS



Glide and runner profile x 8





\*Two additional pieces are included as an extra



Adjustable drawer clips x 8







#### DD Wood corner block x 4













GG 1″ Flat head Phillips screw x 4







#### TOOLS REQUIRED (NOT INCLUDED)



### **INSTALLATION OVERVIEW**







































































Dear customers,

Thank you for purchasing our product. If you require assistance, please contact the customer service team at the retailer where you purchased the product. The customer service team will be happy to assist you.