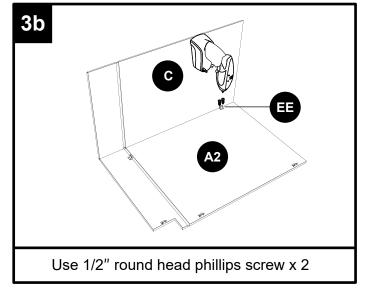

# CAUTION

- Be sure to carefully remove all parts from the carton and ensure that there are no damages to any of them.
- The hardware should be kept away from children when unpacking and assembling this product. Two adults are recommended for assembly.
- Follow the instructions in the instruction manual carefully and strictly to ensure that the product is assembled and operates as intended.
- Do not tighten all the screws until all the adjacent parts have been properly connected. Please do not throw away extra screws.Please refer to the actual product for the screw hole position.