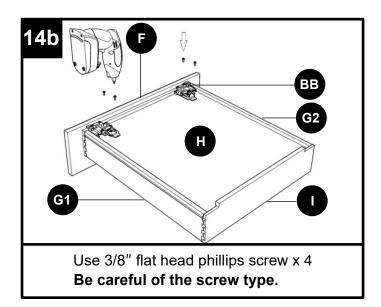

| PART | DESCRIPTION               |
|------|---------------------------|
| F    | Drawer face panel         |
| G1   | Drawer side panel - left  |
| G2   | Drawer side panel - right |
| Н    | Drawer bottom panel       |
| I    | Drawer back panel         |

## HARDWARE CONTENTS

Glide and runner profile x 8

\*Two additional pieces are included as an extra

Adjustable drawer clips x 8