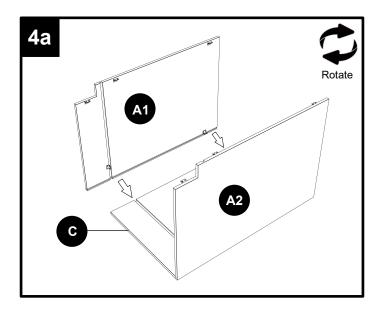

# CAUTION

- Be sure to carefully remove all parts from the carton and ensure that there are no damages to any of them.
- The hardware should be kept away from children when unpacking and assembling this product. Two adults are recommended for assembly.
- Follow the instructions in the instruction manual carefully and strictly to ensure that the product is assembled and operates as intended.
- Do not tighten all the screws until all the adjacent parts have been properly connected. Please do not throw away extra screws.Please refer to the actual product for the screw hole position.