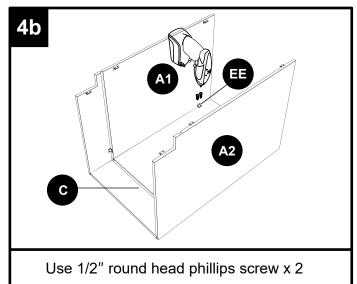

# Drawer Base Cabinet Instruction Manual MODEL: 4DB30-E

| PART | DESCRIPTION            |
|------|------------------------|
| A1   | Box side panel - left  |
| A2   | Box side panel - right |
| В    | Box bottom panel       |
| С    | Box back panel         |
| D    | Face frame             |
| E    | Toe kick panel         |