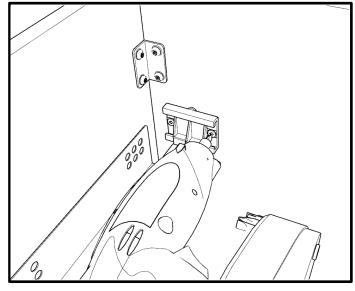

# CAUTION

- Be sure to carefully remove all parts from the carton and ensure that there are no damages to any of them.
- The hardware should be kept away from children when unpacking and assembling this product. Two adults are recommended for assembly.
- Follow the instructions in the instruction manual carefully and strictly to ensure that the product is assembled and operates as intended.
- Do not tighten all the screws until all the adjacent parts have been properly connected. Please do not throw away extra screws.Please refer to the actual product for the screw hole position.