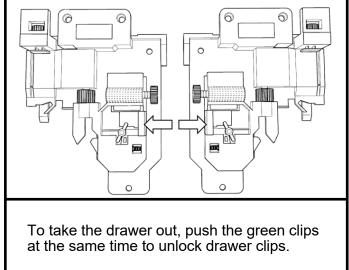

## HARDWARE CONTENTS

Glide and runner profile x 8

\*Two additional pieces are included as an extra

Adjustable drawer clips x 8