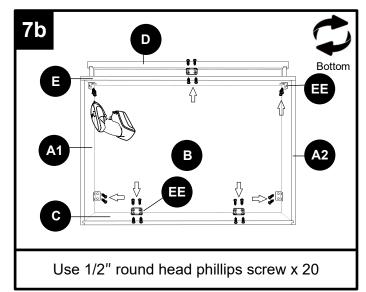

# Drawer Base Cabinet Instruction Manual MODEL: 4DB30-E

| PART | DESCRIPTION            |
|------|------------------------|
| A1   | Box side panel - left  |
| A2   | Box side panel - right |
| В    | Box bottom panel       |
| С    | Box back panel         |
| D    | Face frame             |
| E    | Toe kick panel         |

# CAUTION

- Be sure to carefully remove all parts from the carton and ensure that there are no damages to any of them.
- The hardware should be kept away from children when unpacking and assembling this product. Two adults are recommended for assembly.
- Follow the instructions in the instruction manual carefully and strictly to ensure that the product is assembled and operates as intended.
- Do not tighten all the screws until all the adjacent parts have been properly connected. Please do not throw away extra screws.Please refer to the actual product for the screw hole position.