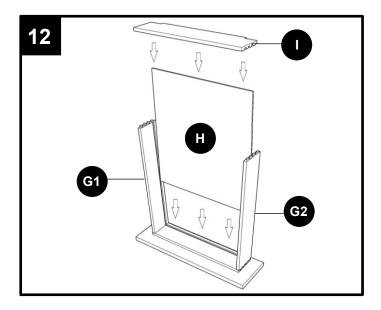

| PART | DESCRIPTION               |
|------|---------------------------|
| F    | Drawer face panel         |
| G1   | Drawer side panel - left  |
| G2   | Drawer side panel - right |
| Н    | Drawer bottom panel       |
| I    | Drawer back panel         |