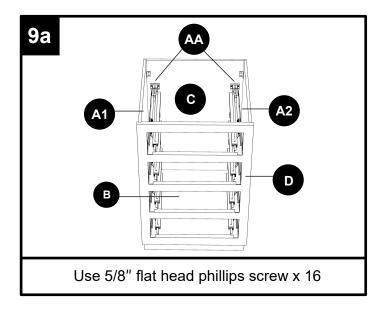

# Drawer Base Cabinet Instruction Manual MODEL: 4DB30-E

| PART | DESCRIPTION            |
|------|------------------------|
| A1   | Box side panel - left  |
| A2   | Box side panel - right |
| В    | Box bottom panel       |
| С    | Box back panel         |
| D    | Face frame             |
| E    | Toe kick panel         |

| PART | DESCRIPTION               |
|------|---------------------------|
| F    | Drawer face panel         |
| G1   | Drawer side panel - left  |
| G2   | Drawer side panel - right |
| Н    | Drawer bottom panel       |
| I    | Drawer back panel         |