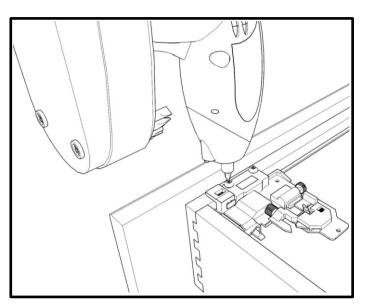

## HARDWARE CONTENTS

Glide and runner profile x 8

\*Two additional pieces are included as an extra

Adjustable drawer clips x 8