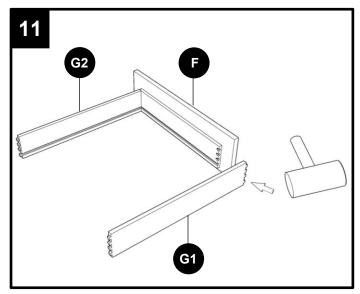

| PART | DESCRIPTION               |
|------|---------------------------|
| F    | Drawer face panel         |
| G1   | Drawer side panel - left  |
| G2   | Drawer side panel - right |
| Н    | Drawer bottom panel       |
| I    | Drawer back panel         |