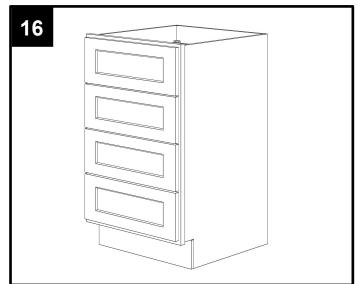

# Drawer Base Cabinet Instruction Manual MODEL: 4DB30-E

| PART | DESCRIPTION            |
|------|------------------------|
| A1   | Box side panel - left  |
| A2   | Box side panel - right |
| В    | Box bottom panel       |
| С    | Box back panel         |
| D    | Face frame             |
| E    | Toe kick panel         |

| PART | DESCRIPTION               |
|------|---------------------------|
| F    | Drawer face panel         |
| G1   | Drawer side panel - left  |
| G2   | Drawer side panel - right |
| Н    | Drawer bottom panel       |
| I    | Drawer back panel         |