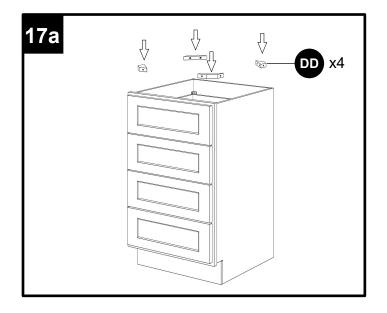

ay from children when unpacking and assembling this product. Two adults are recommended for assembly.
- Follow the instructions in the instruction manual carefully and strictly to ensure that the product is assembled and operates as intended.
- Do not tighten all the screws until all the adjacent parts have been properly connected. Please do not throw away extra screws.Please refer to the actual product for the screw hole position.

## HARDWARE CONTENTS



Glide and runner profile x 8





\*Two additional pieces are included as an extra



Adjustable drawer clips x 8







#### DD Wood corner block x 4













GG 1″ Flat head Phillips screw x 4







#### TOOLS REQUIRED (NOT INCLUDED)



### **INSTALLATION OVERVIEW**







































































Dear customers,

Thank you for purchasing our product. If you require assistance, please contact the customer service team at the retailer where you purchased the product. The customer service team will be happy to assist you.