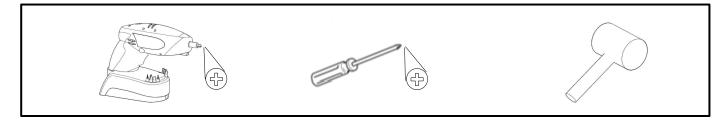

the carton and ensure that there are no damages to any of them.
- The hardware should be kept away from children when unpacking and assembling this product. Two adults are recommended for assembly.
- Follow the instructions in the instruction manual carefully and strictly to ensure that the product is assembled and operates as intended.
- Do not tighten all the screws until all the adjacent parts have been properly connected. Please do not throw away extra screws.Please refer to the actual product for the screw hole position.

## HARDWARE CONTENTS



Glide and runner profile x 8





\*Two additional pieces are included as an extra



Adjustable drawer clips x 8







#### DD Wood corner block x 4













GG 1″ Flat head Phillips screw x 4







#### TOOLS REQUIRED (NOT INCLUDED)



### **INSTALLATION OVERVIEW**







































































Dear customers,

Thank you for purchasing our product. If you require assistance, please contact the customer service team at the retailer where you purchased the product. The customer service team will be happy to assist you.