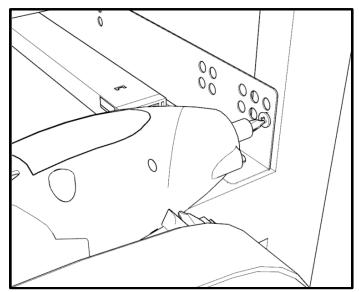

# CAUTION

- Be sure to carefully remove all parts from the carton and ensure that there are no damages to any of them.
- The hardware should be kept away from children when unpacking and assembling this product. Two adults are recommended for assembly.
- Follow the instructions in the instruction manual carefully and strictly to ensure that the product is assembled and operates as intended.
- Do not tighten all the screws until all the adjacent parts have been properly connected. Please do not throw away extra screws.Please refer to the actual product for the screw hole position.