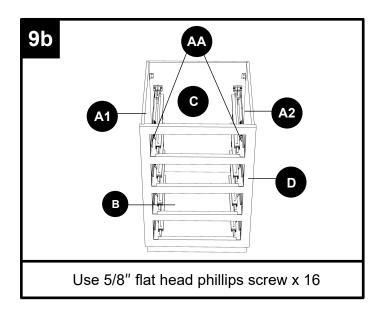

# Drawer Base Cabinet Instruction Manual MODEL: 4DB30-E

| PART | DESCRIPTION            |
|------|------------------------|
| A1   | Box side panel - left  |
| A2   | Box side panel - right |
| В    | Box bottom panel       |
| С    | Box back panel         |
| D    | Face frame             |
| E    | Toe kick panel         |

| PART | DESCRIPTION               |
|------|---------------------------|
| F    | Drawer face panel         |
| G1   | Drawer side panel - left  |
| G2   | Drawer side panel - right |
| Н    | Drawer bottom panel       |
| I    | Drawer back panel         |