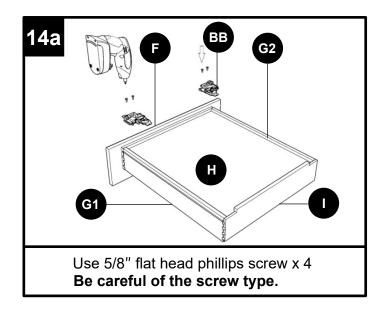

| PART | DESCRIPTION               |
|------|---------------------------|
| F    | Drawer face panel         |
| G1   | Drawer side panel - left  |
| G2   | Drawer side panel - right |
| Н    | Drawer bottom panel       |
| I    | Drawer back panel         |

## HARDWARE CONTENTS

Glide and runner profile x 8

\*Two additional pieces are included as an extra

Adjustable drawer clips x 8