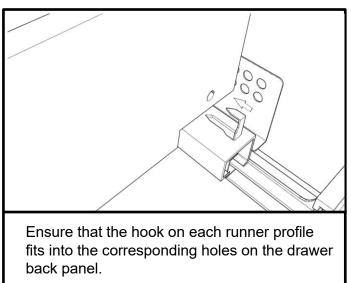

## HARDWARE CONTENTS

Glide and runner profile x 8

\*Two additional pieces are included as an extra

Adjustable drawer clips x 8