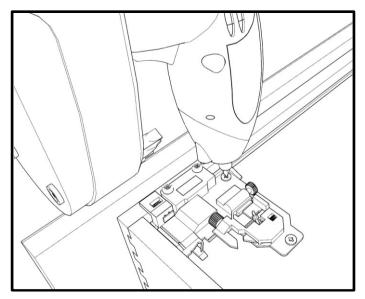

## HARDWARE CONTENTS

Glide and runner profile x 8

\*Two additional pieces are included as an extra

Adjustable drawer clips x 8