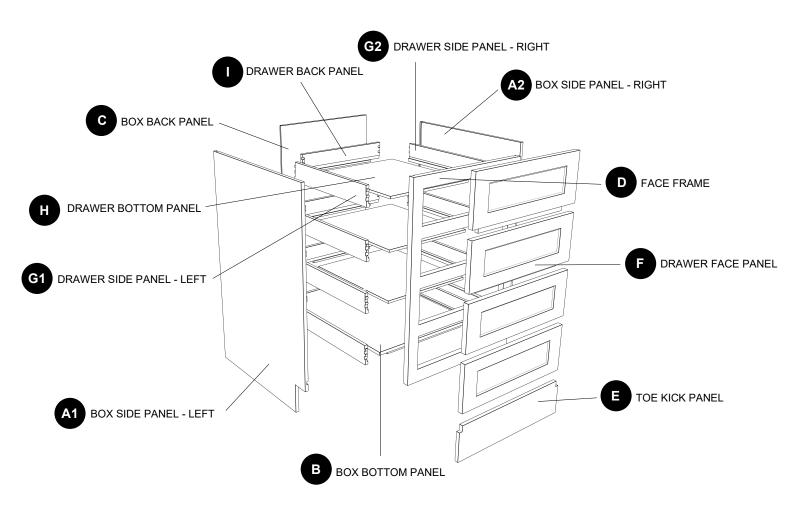

# Drawer Base Cabinet Instruction Manual MODEL: 4DB30-E

| PART | DESCRIPTION            |
|------|------------------------|
| A1   | Box side panel - left  |
| A2   | Box side panel - right |
| В    | Box bottom panel       |
| С    | Box back panel         |
| D    | Face frame             |
| E    | Toe kick panel         |

| PART | DESCRIPTION               |
|------|---------------------------|
| F    | Drawer face panel         |
| G1   | Drawer side panel - left  |
| G2   | Drawer side panel - right |
| Н    | Drawer bottom panel       |
| I    | Drawer back panel         |