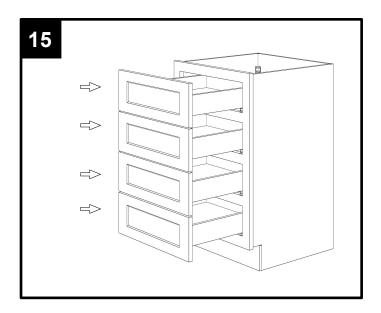

# Drawer Base Cabinet Instruction Manual MODEL: 4DB30-E

| PART | DESCRIPTION            |
|------|------------------------|
| A1   | Box side panel - left  |
| A2   | Box side panel - right |
| В    | Box bottom panel       |
| С    | Box back panel         |
| D    | Face frame             |
| E    | Toe kick panel         |

| PART | DESCRIPTION               |
|------|---------------------------|
| F    | Drawer face panel         |
| G1   | Drawer side panel - left  |
| G2   | Drawer side panel - right |
| Н    | Drawer bottom panel       |
| I    | Drawer back panel         |