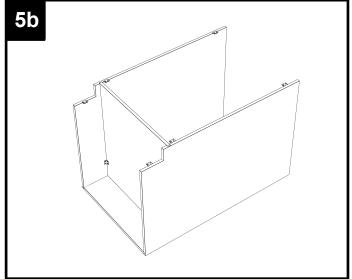

# Drawer Base Cabinet Instruction Manual MODEL: 4DB30-E

| PART | DESCRIPTION            |
|------|------------------------|
| A1   | Box side panel - left  |
| A2   | Box side panel - right |
| В    | Box bottom panel       |
| С    | Box back panel         |
| D    | Face frame             |
| E    | Toe kick panel         |