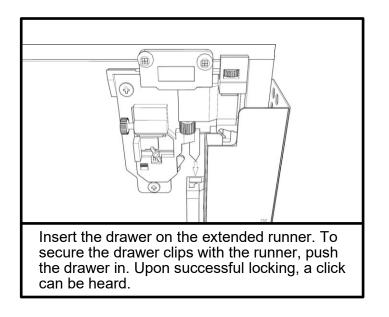

## HARDWARE CONTENTS

Glide and runner profile x 8

\*Two additional pieces are included as an extra

Adjustable drawer clips x 8