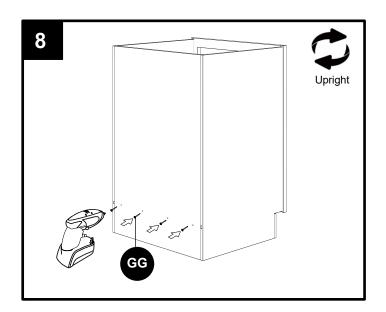

#### DD Wood corner block x 4

GG 1″ Flat head Phillips screw x 4

# CAUTION

- Be sure to carefully remove all parts from the carton and ensure that there are no damages to any of them.
- The hardware should be kept away from children when unpacking and assembling this product. Two adults are recommended for assembly.
- Follow the instructions in the instruction manual carefully and strictly to ensure that the product is assembled and operates as intended.
- Do not tighten all the screws until all the adjacent parts have been properly connected. Please do not throw away extra screws.Please refer to the actual product for the screw hole position.