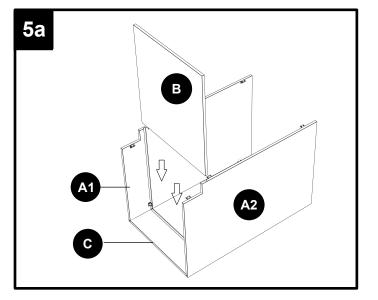

# Drawer Base Cabinet Instruction Manual MODEL: 4DB30-E

| PART | DESCRIPTION            |
|------|------------------------|
| A1   | Box side panel - left  |
| A2   | Box side panel - right |
| В    | Box bottom panel       |
| С    | Box back panel         |
| D    | Face frame             |
| E    | Toe kick panel         |