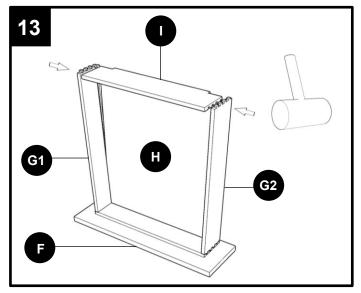

| PART | DESCRIPTION               |
|------|---------------------------|
| F    | Drawer face panel         |
| G1   | Drawer side panel - left  |
| G2   | Drawer side panel - right |
| Н    | Drawer bottom panel       |
| I    | Drawer back panel         |