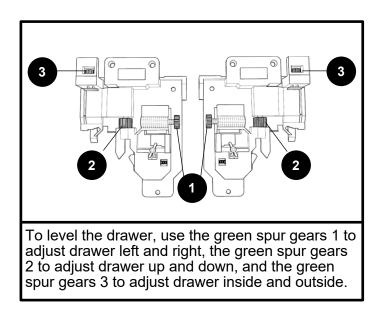

## HARDWARE CONTENTS

Glide and runner profile x 8

\*Two additional pieces are included as an extra

Adjustable drawer clips x 8