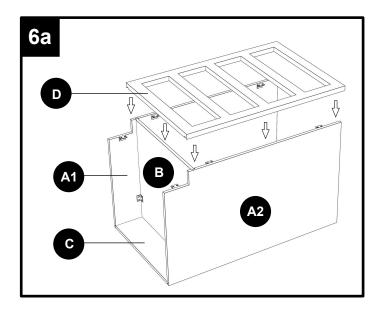

# Drawer Base Cabinet Instruction Manual MODEL: 4DB30-E

| PART | DESCRIPTION            |
|------|------------------------|
| A1   | Box side panel - left  |
| A2   | Box side panel - right |
| В    | Box bottom panel       |
| С    | Box back panel         |
| D    | Face frame             |
| E    | Toe kick panel         |