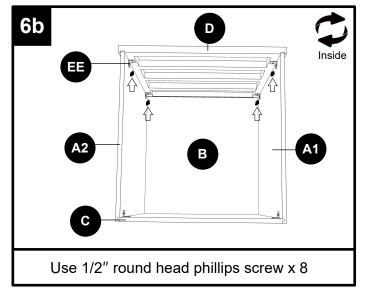

# Drawer Base Cabinet Instruction Manual MODEL: 4DB30-E

| PART | DESCRIPTION            |
|------|------------------------|
| A1   | Box side panel - left  |
| A2   | Box side panel - right |
| В    | Box bottom panel       |
| С    | Box back panel         |
| D    | Face frame             |
| E    | Toe kick panel         |

# CAUTION

- Be sure to carefully remove all parts from the carton and ensure that there are no damages to any of them.
- The hardware should be kept away from children when unpacking and assembling this product. Two adults are recommended for assembly.
- Follow the instructions in the instruction manual carefully and strictly to ensure that the product is assembled and operates as intended.
- Do not tighten all the screws until all the adjacent parts have been properly connected. Please do not throw away extra screws.Please refer to the actual product for the screw hole position.