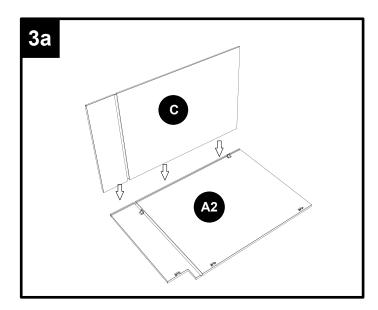

# CAUTION

- Be sure to carefully remove all parts from the carton and ensure that there are no damages to any of them.
- The hardware should be kept away from children when unpacking and assembling this product. Two adults are recommended for assembly.
- Follow the instructions in the instruction manual carefully and strictly to ensure that the product is assembled and operates as intended.
- Do not tighten all the screws until all the adjacent parts have been properly connected. Please do not throw away extra screws.Please refer to the actual product for the screw hole position.