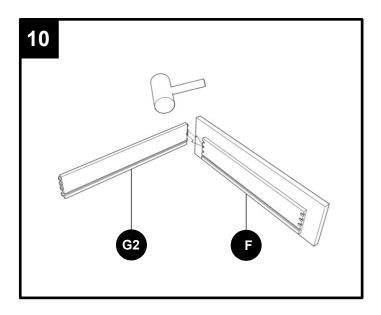

| PART | DESCRIPTION               |
|------|---------------------------|
| F    | Drawer face panel         |
| G1   | Drawer side panel - left  |
| G2   | Drawer side panel - right |
| Н    | Drawer bottom panel       |
| I    | Drawer back panel         |