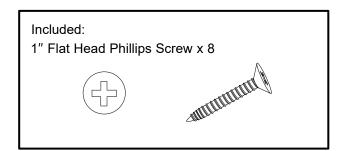

| Drawer back panel         |

# CAUTION

- Be sure to carefully remove all parts from the carton and ensure that there are no damages to any of them.
- The hardware should be kept away from children when unpacking and assembling this product. Two adults are recommended for assembly.
- Follow the instructions in the instruction manual carefully and strictly to ensure that the product is assembled and operates as intended.
- Do not tighten all the screws until all the adjacent parts have been properly connected. Please do not throw away extra screws.Please refer to the actual product for the screw hole position.

## HARDWARE CONTENTS



Glide and runner profile x 8





\*Two additional pieces are included as an extra



Adjustable drawer clips x 8







#### DD Wood corner block x 4













GG 1″ Flat head Phillips screw x 4







#### TOOLS REQUIRED (NOT INCLUDED)



### **INSTALLATION OVERVIEW**







































































Dear customers,

Thank you for purchasing our product. If you require assistance, please contact the customer service team at the retailer where you purchased the product. The customer service team will be happy to assist you.