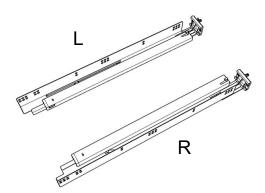

## HARDWARE CONTENTS

Glide and runner profile x 8

\*Two additional pieces are included as an extra

Adjustable drawer clips x 8