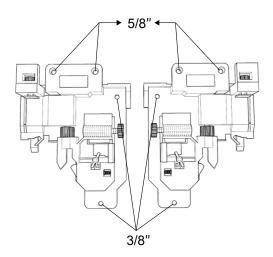

## HARDWARE CONTENTS

Glide and runner profile x 8

\*Two additional pieces are included as an extra

Adjustable drawer clips x 8