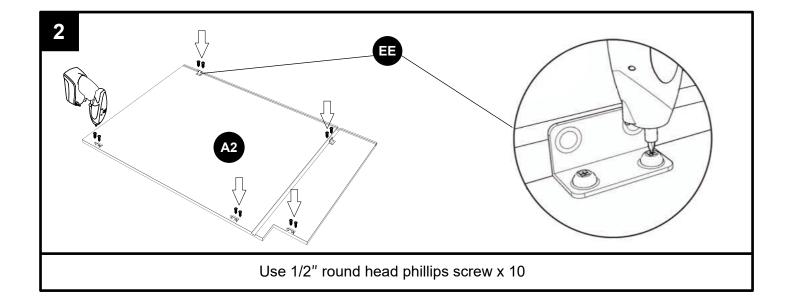

# CAUTION

- Be sure to carefully remove all parts from the carton and ensure that there are no damages to any of them.
- The hardware should be kept away from children when unpacking and assembling this product. Two adults are recommended for assembly.
- Follow the instructions in the instruction manual carefully and strictly to ensure that the product is assembled and operates as intended.
- Do not tighten all the screws until all the adjacent parts have been properly connected. Please do not throw away extra screws.Please refer to the actual product for the screw hole position.