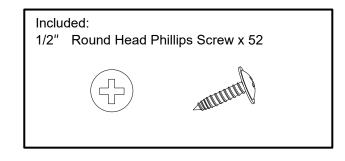

## HARDWARE CONTENTS

Glide and runner profile x 8

\*Two additional pieces are included as an extra

Adjustable drawer clips x 8