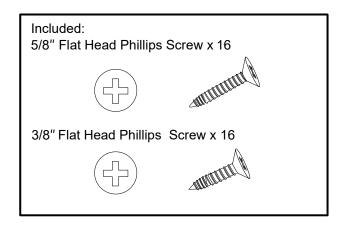

## HARDWARE CONTENTS

Glide and runner profile x 8

\*Two additional pieces are included as an extra

Adjustable drawer clips x 8