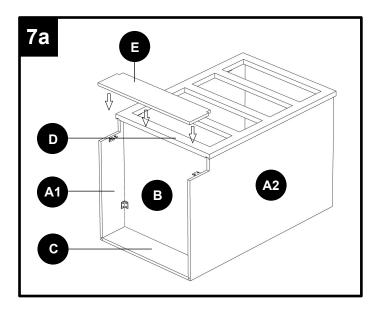

# Drawer Base Cabinet Instruction Manual MODEL: 4DB30-E

| PART | DESCRIPTION            |
|------|------------------------|
| A1   | Box side panel - left  |
| A2   | Box side panel - right |
| В    | Box bottom panel       |
| С    | Box back panel         |
| D    | Face frame             |
| E    | Toe kick panel         |

# CAUTION

- Be sure to carefully remove all parts from the carton and ensure that there are no damages to any of them.
- The hardware should be kept away from children when unpacking and assembling this product. Two adults are recommended for assembly.
- Follow the instructions in the instruction manual carefully and strictly to ensure that the product is assembled and operates as intended.
- Do not tighten all the screws until all the adjacent parts have been properly connected. Please do not throw away extra screws.Please refer to the actual product for the screw hole position.