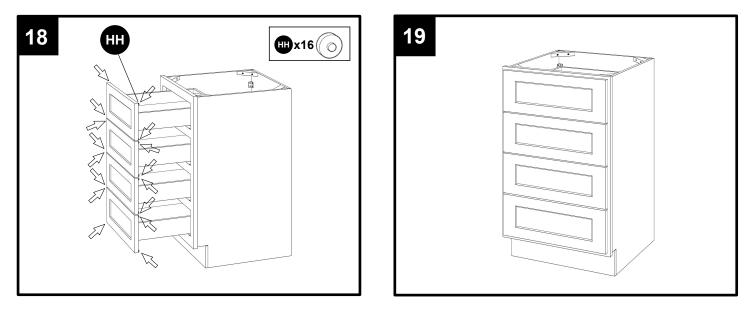

## HARDWARE CONTENTS

Glide and runner profile x 8

\*Two additional pieces are included as an extra

Adjustable drawer clips x 8