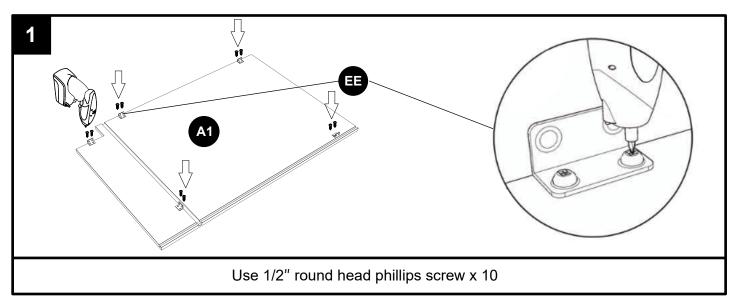

are no damages to any of them.
- The hardware should be kept away from children when unpacking and assembling this product. Two adults are recommended for assembly.
- Follow the instructions in the instruction manual carefully and strictly to ensure that the product is assembled and operates as intended.
- Do not tighten all the screws until all the adjacent parts have been properly connected. Please do not throw away extra screws.Please refer to the actual product for the screw hole position.

## HARDWARE CONTENTS



Glide and runner profile x 8





\*Two additional pieces are included as an extra



Adjustable drawer clips x 8







#### DD Wood corner block x 4













GG 1″ Flat head Phillips screw x 4







#### TOOLS REQUIRED (NOT INCLUDED)



### **INSTALLATION OVERVIEW**







































































Dear customers,

Thank you for purchasing our product. If you require assistance, please contact the customer service team at the retailer where you purchased the product. The customer service team will be happy to assist you.