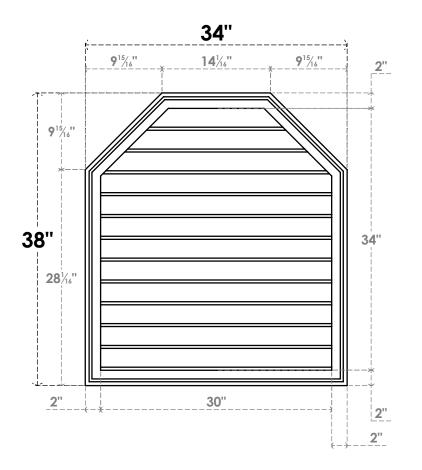

## GVPOT34X3802SN

34"W X 38"H OCTAGONAL TOP SURFACE MOUNT PVC GABLE VENT: NON-FUNCTIONAL, W/ 2"W X 1-1/2"P BRICKMOULD FRAME

LOUVER HEIGHT: 2 7/8"

LOUVER QTY: 12

**FRONT** 

SIDE

EKENA MILLWORK 2300 WEST MAIN ST. CLARKSVILLE, TX 75426 TOLL FREE: 866-607-0453 WWW.EKENAMILLWORK.COM