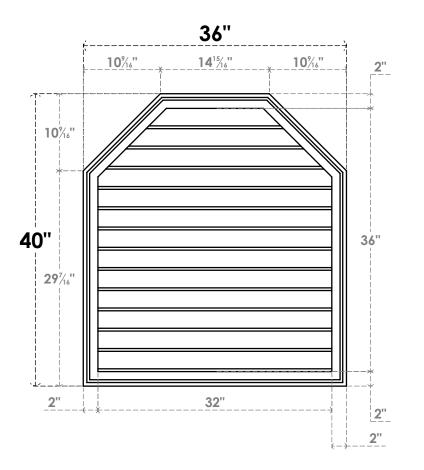

## GVPOT36X4002SN

36"W X 40"H OCTAGONAL TOP SURFACE MOUNT PVC GABLE VENT: NON-FUNCTIONAL, W/ 2"W X 1-1/2"P BRICKMOULD FRAME

LOUVER HEIGHT: 2 3/4"

LOUVER QTY: 13

**FRONT** 

SIDE

EKENA MILLWORK 2300 WEST MAIN ST. CLARKSVILLE, TX 75426 TOLL FREE: 866-607-0453 WWW.EKENAMILLWORK.COM