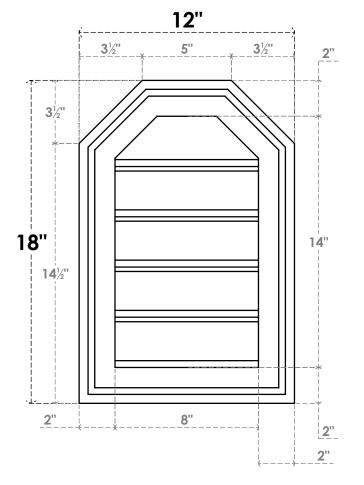

## GVPOT12X1802SF

12"W X 18"H OCTAGONAL TOP SURFACE MOUNT PVC GABLE VENT: FUNCTIONAL, W/ 2"W X 1-1/2"P BRICKMOULD FRAME

**VENTING AREA: 8 SQ IN** LOUVER HEIGHT: 2 3/4"

LOUVER QTY: 5

**FRONT** 

SIDE

EKENA MILLWORK 2300 WEST MAIN ST. CLARKSVILLE, TX 75426 TOLL FREE: 866-607-0453 WWW.EKENAMILLWORK.COM